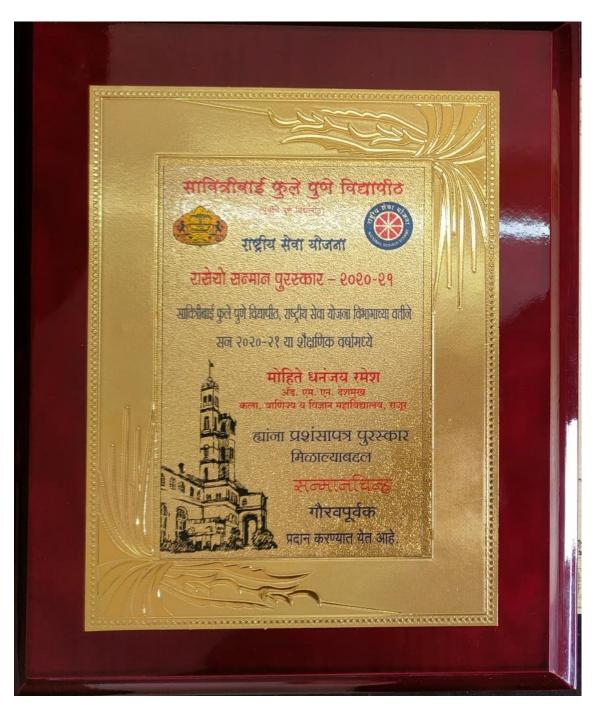

संचालक राष्ट्रीय सेवा योजना

...?...

National Service Scheme Sanman Award 2020-2021

Appreciation Certificate by Savitribai Phule Pune University for NSS 2021-2022