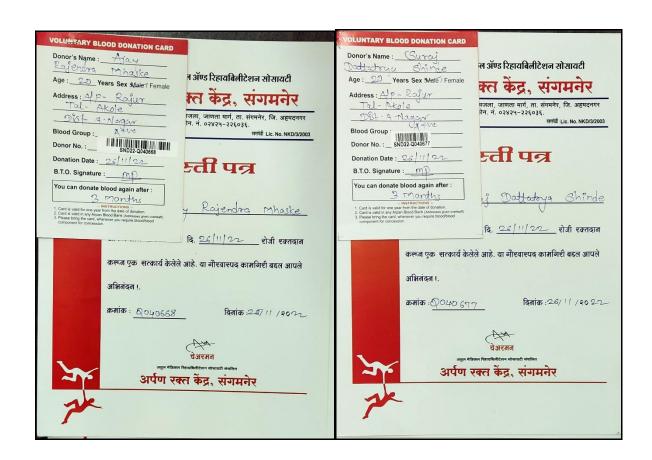

Appreciation Certificate by Arpan Blood Bank, Sangamner for Blood Donation 2022-23