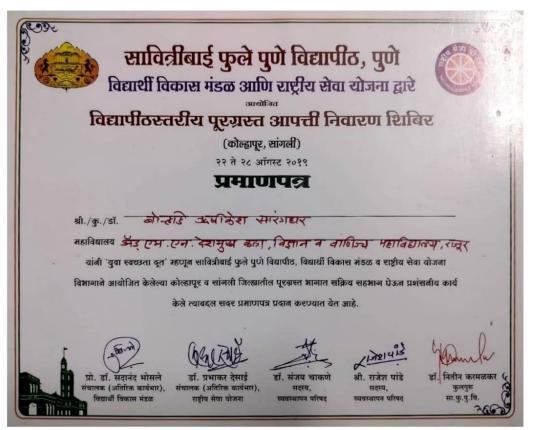

## सावित्रीबाई फुलें पुणें विद्यापीठ, पुणें

विद्यार्थी विकास मंडळ आणि राष्ट्रीय सेवा योजना द्वारे

## विद्यापीठस्तरीय पूरग्रस्त आपत्ती निवारण शिबिर

(कोल्हापूर, सांगली) २२ ते २८ ऑगस्ट २०१९

#### प्रमाणपत्र

भी./कु./सं. नाइक्रांडा रंकेटा बाजासाहर

महाविद्यालय उनेंड् एम.एन. देशमूच्य कालेन नात्र

यांनी 'युवा स्वच्छता दूत' म्हणून सावित्रीबाई फुले पुणे विद्यापीठ, विद्यार्थी विकास मंडळ व राष्ट्रीय सेवा योजना विभागाने आयोजित केलेल्या कोल्हापूर व सांगली जिल्ह्यातील पूरग्रस्त भागात सक्रिय सहभाग घेऊन प्रशंसनीय कार्य केले त्याबद्दल सदर प्रमाणपत्र प्रदान करण्यात येत आहे.

प्रो. संचार

प्रो. डॉ. सदानंद भोसले संचालक (अतिरिक्त कार्यभार), विद्यार्थी विकास मंडळ डॉ. प्रभाकर देसाई

डॉ. प्रभाकर देसाई संचालक (अतिरिक्त कार्यभार), राष्ट्रीय सेवा योजना डॉ. संजय चाकणे मदस्य, व्यवस्थापन परिषद

श्री. राजेश पांडे सदस्य, व्यवस्थापन परिषद डॉ. नितीन करमळकर ( कुलगुरू सा.फु.पु.वि.

Scanned with OKEN Scanner

Appreciation Certificate by Arpan Blood Bank Sangamner for Blood Donation 2019-2020

Appreciation Certificate by Arpan Blood Bank Sangamner for Blood Donation 2019-2020