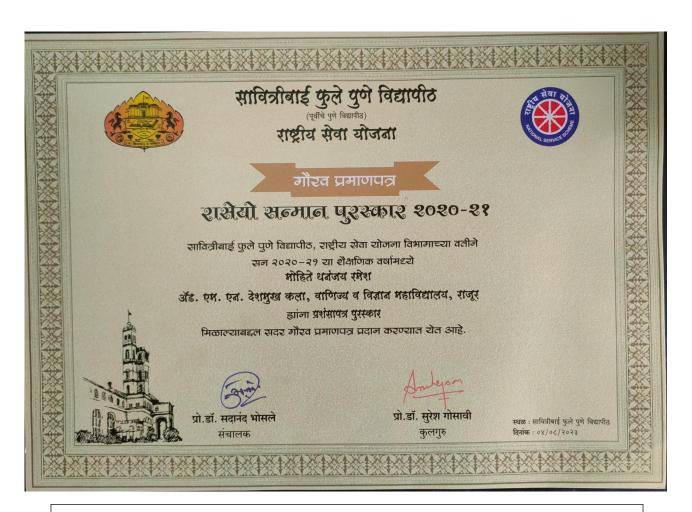

...۶...

| प्रशंसा प्रमाणपत्र                                                                                                                                        |              |                                                                                                                             |          |  |  |  |
|-----------------------------------------------------------------------------------------------------------------------------------------------------------|--------------|-----------------------------------------------------------------------------------------------------------------------------|----------|--|--|--|
| स्वयंसेवक व महाविद्यालयाचे नाव                                                                                                                            | विभाग        | कार्यक्रम अधिकारी                                                                                                           | विभाग    |  |  |  |
| तन्मय अनिल मांडरेकर<br>अभियांत्रिकी महाविद्यालय, पुणे                                                                                                     | पुणे शहर     | प्रा. संजय गिरी<br>संस्कार मंदिर संस्थेचे कला व वाणिज्य<br>महाविद्यालय, पुणे                                                | पुणे शहर |  |  |  |
| विजय धनंजय शेळके<br>विद्या प्रतिष्ठानचे कला, विज्ञान व<br>वाणिज्य महाविद्यालय, बारामती                                                                    | पुणे ग्रामीण | डॉ. लीना मोदी<br>मघनमल उधाराम वाणिज्य महाविद्यालय, पुणे                                                                     | पुणे शहर |  |  |  |
| शुभम रविंद्र फाळके<br>एम.आय.टी. कला, वाणिज्य व विज्ञान<br>महाविद्यालय, आळंदी                                                                              | पुणे ग्रामीण | डॉ. नाना शेजवळ<br>ए.एस.एस.एम.एस. अभियांत्रिकी<br>महाविद्यालय, पुणे                                                          | पुणे शहर |  |  |  |
| पुनम लक्ष्मण घागरे<br>कला, वाणिज्य व विज्ञान<br>महाविद्यालय, सात्रळ                                                                                       | अहमदनगर      | प्रा. आसाराम हरिभाऊ देसाई<br>श्री दादासाहेब राजळे शिक्षण संस्थेचे दादा<br>पाटील राजळे कला व विज्ञान महाविद्यालय,<br>अहमदनगर | अहमदनगर  |  |  |  |
| प्रतिक रमेश पावडे<br>शिक्षण प्रसारक संस्थेचे संगमनेर न.पा.<br>आर्ट्स, डी.जे. मालपाणी कॉमर्स अँड<br>बी. एन. सारडा विज्ञान महाविद्यालय,<br>संगमनेर, अहमदनगर | अहमदनगर      | प्रा. फुलमाळी बाळासाहेब अप्पा<br>अहमदनगर जिल्हा विद्या प्रसारक समाजाचे<br>राजश्री शाहू महाविद्यालय, राहूरी                  | अहमदनगर  |  |  |  |
| मंदार नानासाहेब केदार<br>वसंतराव नारायणराव नाईक शिक्षण<br>संस्थेचे कला, वाणिज्य व विज्ञान<br>महाविद्यालय, ना <mark>शिक</mark>                             | नाशिक        | प्रा. डांगे दादासाहेब नारायण<br>शिर्डी साई रूरल इन्स्टिट्यूटचे कला, वाणिज्य<br>व विज्ञान महाविद्यालय, राहता                 | अहमदनगर  |  |  |  |
| मोहिते धनंजय रमेश<br>ॲड. एम. एन. देशमुख कला, वाणिज्य<br>व विज्ञान महाविद्यालय, राजूर                                                                      | अहमदनगर      | प्रा. पावडे सोमनाथ रामचंद्र<br>कला, वाणिज्य व विज्ञान महाविद्यालय,<br>नाशिक, सुरगाणा                                        | नाशिक    |  |  |  |
| कोल्हे आकाश कुंडलीक<br>स्वराज कॉलेज ऑफ कॉमर्स अँड<br>कम्प्युटर स्टडीज, पुणे                                                                               | पुणे शहर     | प्रा. कर्डक सुनिल भास्कर<br>जी.एम.डी. कला, बी.डब्ल्यु. वाणिज्य व<br>विज्ञान महाविद्यालय, नाशिक                              | नाशिक    |  |  |  |
| लांबे निलेश विजय<br>म.वि.प्र.स. राजश्री शाहू महाराज<br>महाविद्यालय, देवळाली प्रवरा                                                                        | अहमदनगर      | डॉ. राजेंद्र पांडूरंग गुंजाळ<br>के.टी.एच.एम. महाविद्यालय, नाशिक                                                             | नाशिक    |  |  |  |

संचालक राष्ट्रीय सेवा योजना

...?...

National Service Scheme Sanman Award 2020-2021

Appreciation Certificate by Savitribai Phule Pune University for NSS 2021-2022