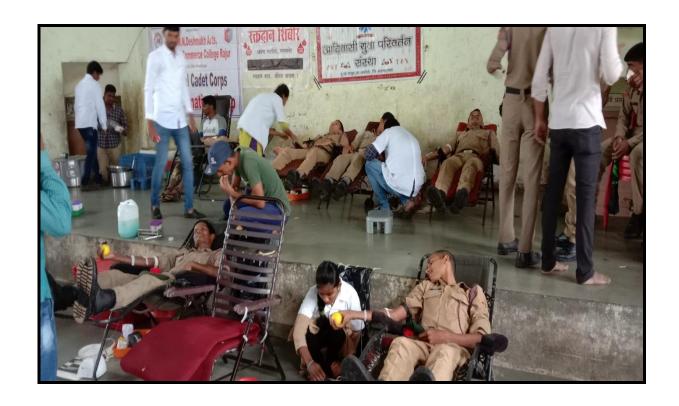

Appreciation Certificate by Arpan Blood Bank, Sangamner for Blood Donation 2022-23