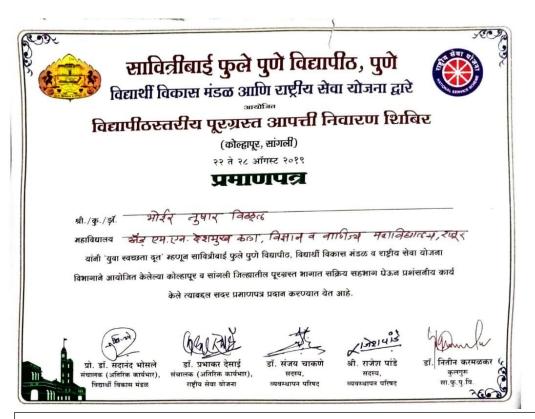

## सावित्रीबाई फुलें पुणें विद्यापीठ, पुणें

विद्यार्थी विकास मंडळ आणि राष्ट्रीय सेवा योजना द्वारे

## विद्यापीठस्तरीय पूरग्रस्त आपत्ती निवारण शिबिर

(कोल्हापूर, सांगली) २२ ते २८ ऑगस्ट २०१९

#### प्रमाणपत्र

भी./कु./सं. नाइक्रांडा रंकेटा बाजासाहर

महाविद्यालय उनेंड् एम.एन. देशमूच्य कालेन नात्र

यांनी 'युवा स्वच्छता दूत' म्हणून सावित्रीबाई फुले पुणे विद्यापीठ, विद्यार्थी विकास मंडळ व राष्ट्रीय सेवा योजना विभागाने आयोजित केलेल्या कोल्हापूर व सांगली जिल्ह्यातील पूरग्रस्त भागात सक्रिय सहभाग घेऊन प्रशंसनीय कार्य केले त्याबद्दल सदर प्रमाणपत्र प्रदान करण्यात येत आहे.

प्रो. संचार

प्रो. डॉ. सदानंद भोसले संचालक (अतिरिक्त कार्यभार), विद्यार्थी विकास मंडळ डॉ. प्रभाकर देसाई

डॉ. प्रभाकर देसाई संचालक (अतिरिक्त कार्यभार), राष्ट्रीय सेवा योजना डॉ. संजय चाकणे मदस्य, व्यवस्थापन परिषद

श्री. राजेश पांडे सदस्य, व्यवस्थापन परिषद डॉ. नितीन करमळकर ( कुलगुरू सा.फु.पु.वि.

Scanned with OKEN Scanner

Appreciation Certificate by Arpan Blood Bank Sangamner for Blood Donation 2019-2020

Appreciation Certificate by Arpan Blood Bank Sangamner for Blood Donation 2019-2020