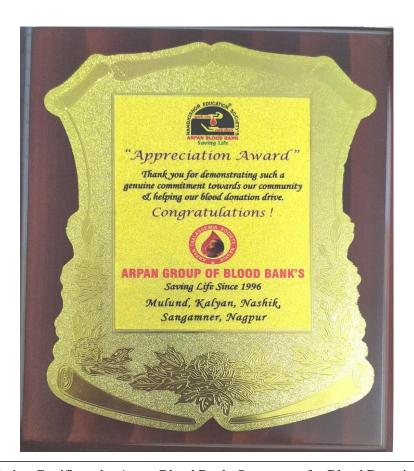

Appreciation Certificate by Arpan Blood Bank, Sangamner for Blood Donation 2022-23