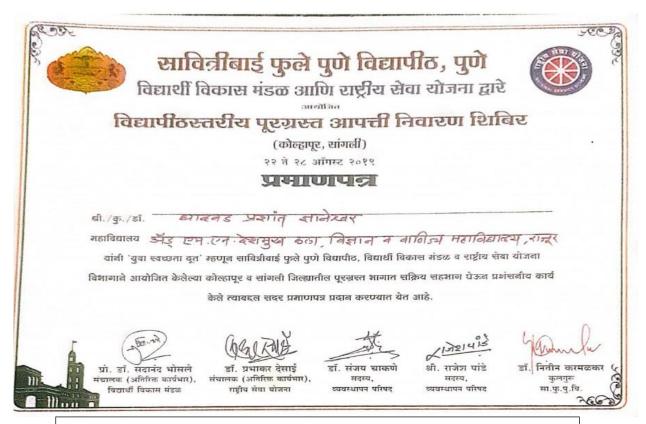

## सावित्रीबाई फुलें पुणें विद्यापीठ, पुणें

विद्यार्थी विकास मंडळ आणि राष्ट्रीय सेवा योजना द्वारे

## विद्यापीठस्तरीय पूरग्रस्त आपत्ती निवारण शिबिर

(कोल्हापूर, सांगली) २२ ते २८ ऑगस्ट २०१९

#### प्रमाणपत्र

भी./कु./सं. नाइक्रांडा रंकेटा बाजासाहर

महाविद्यालय उनेंड् एम.एन. देशमूच्य कालेन नात्र

यांनी 'युवा स्वच्छता दूत' म्हणून सावित्रीबाई फुले पुणे विद्यापीठ, विद्यार्थी विकास मंडळ व राष्ट्रीय सेवा योजना विभागाने आयोजित केलेल्या कोल्हापूर व सांगली जिल्ह्यातील पूरग्रस्त भागात सक्रिय सहभाग घेऊन प्रशंसनीय कार्य केले त्याबद्दल सदर प्रमाणपत्र प्रदान करण्यात येत आहे.

प्रो. संचार

प्रो. डॉ. सदानंद भोसले संचालक (अतिरिक्त कार्यभार), विद्यार्थी विकास मंडळ डॉ. प्रभाकर देसाई

डॉ. प्रभाकर देसाई संचालक (अतिरिक्त कार्यभार), राष्ट्रीय सेवा योजना डॉ. संजय चाकणे मदस्य, व्यवस्थापन परिषद

श्री. राजेश पांडे सदस्य, व्यवस्थापन परिषद डॉ. नितीन करमळकर ( कुलगुरू सा.फु.पु.वि.

Scanned with OKEN Scanner

Appreciation Certificate by Arpan Blood Bank Sangamner for Blood Donation 2019-2020

Appreciation Certificate by Arpan Blood Bank Sangamner for Blood Donation 2019-2020