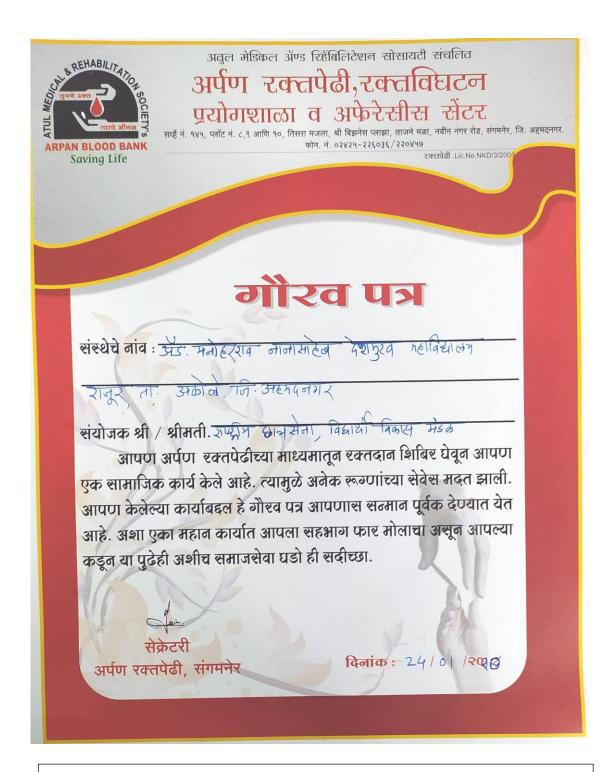

Appreciation Certificate by Arpan Blood Bank, Sangamner for Blood Donation 2022-23