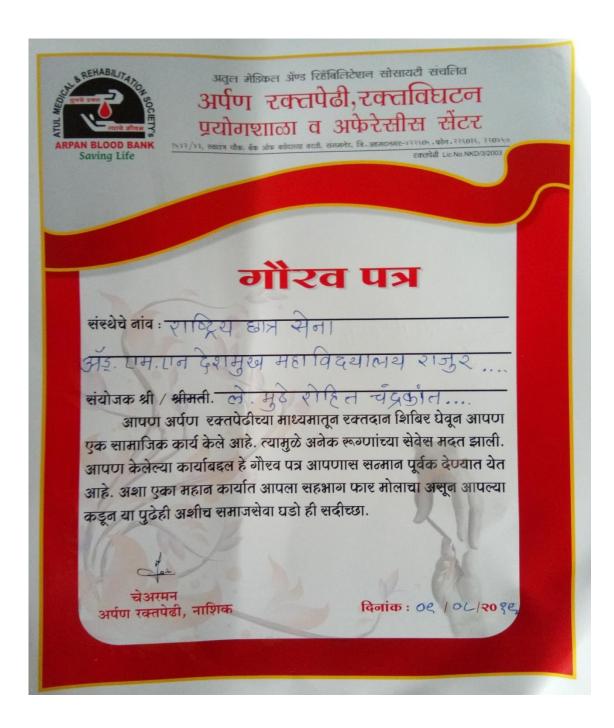

श्री. राजेश पांडे सदस्य, व्यवस्थापन परिषद डॉ. नितीन करमळकर ( कुलगुरू सा.फु.पु.वि.

Scanned with OKEN Scanner

Appreciation Certificate by Arpan Blood Bank Sangamner for Blood Donation 2019-2020

Appreciation Certificate by Arpan Blood Bank Sangamner for Blood Donation 2019-2020