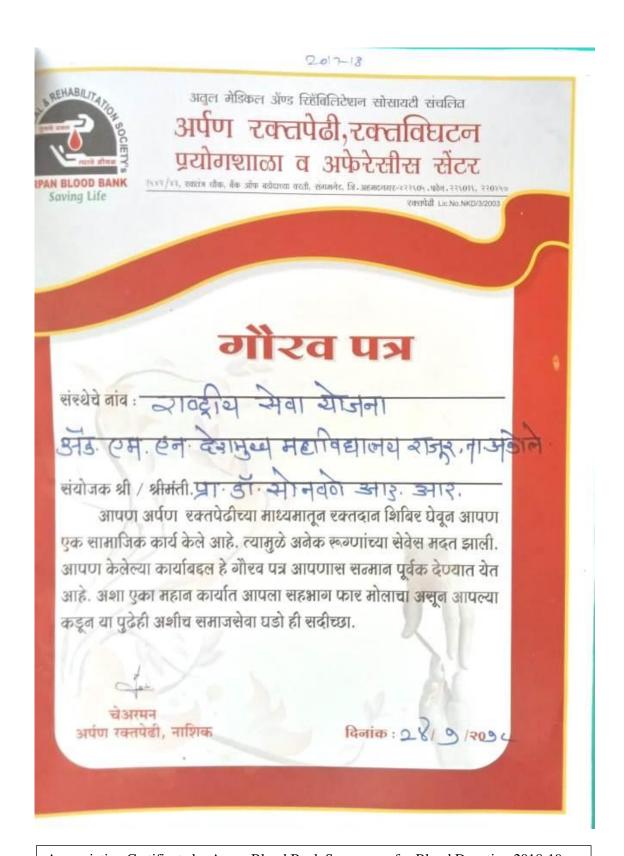

Appreciation Certificate by Arpan Blood Bank Sangamner for Blood Donation 2018-19