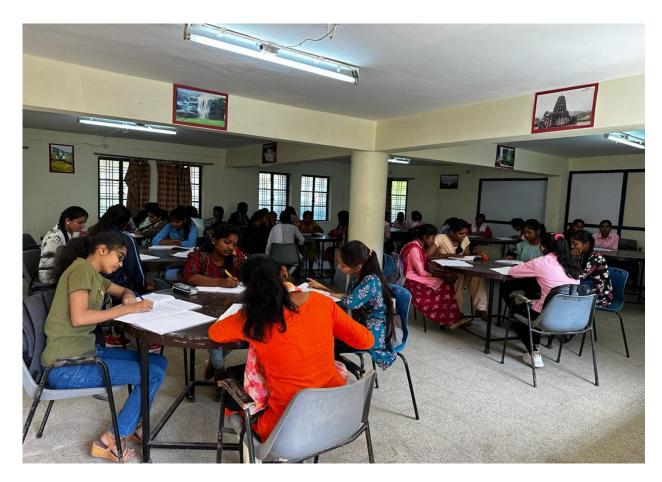

#### LIBRARY PROFILE

Name of library: Sundarlal Sumatilal Shah Library

Total area of library: 600 Sq. Mts.

1) Librarian room: 60 Sq.Mts.

2) Study room for boys: 210 Sq.Mts.

3) Study room for girls: 180 Sq. Mts.

4) Periodicals room: 50 Sq.Mts.

5) Poarch and book issue counter: 190 Sq.Mts.

#### **Collection:**

Books: Text: 12091, Ref.: 10298, Total: 22389, Titles: 7555

Journals and periodicals : 21

Audio/visual material: 28 CDs

Newspapers: 13

Clipping sets of each academic sujects

Clipping sets of special series in neewspapers