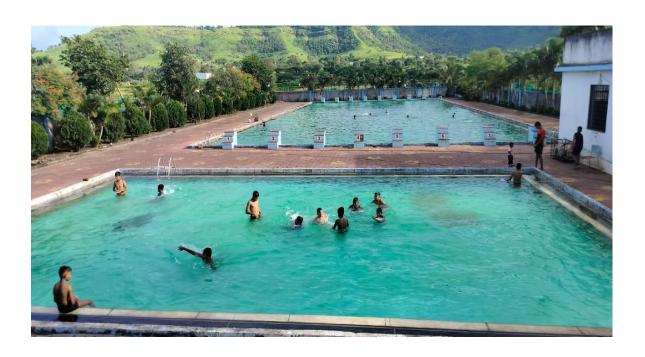

#### Infrastructure Facilities:

| Sr.<br>No. | Particular                             | Dimension<br>(in Meter) |
|------------|----------------------------------------|-------------------------|
| 110.       | Indoor Facilities                      |                         |
| 1          | Gymkhana Office                        | 40 Sq. mtr.             |
| 2          | Boys Gym                               | 60 Sq. mtr.             |
| 3          | Girls Gym                              | 35 Sq. mtr.             |
| 4          | Entry Lobby                            | 18 Sq. mtr.             |
| 5          | Store Room                             | 15 Sq. mtr.             |
| 6          | Changing Room (Boys & Girls)           | 20 Sq. mtr.             |
| 7          | Wrestling Mat                          | 1 No.                   |
| 8          | Wrestling Akhara                       | 300 Sq. mtr.            |
| 9          | Table Tenis                            | 1 No.                   |
| 10         | Boxing                                 | 1 Set                   |
| 11         | Chess Boards                           | 5 Set                   |
| 12         | Mallakhamb                             | 2 No.                   |
| 13         | Weight Lifting                         | 1 Set                   |
| 14         | Badminton                              | 1 Court                 |
| 15         | Rop Mallakhamb                         | 1 No.                   |
| -          | Outdoor Facilities                     |                         |
| 16         | Playing Ground                         | 200 mtr. Track          |
| 17         | Swimming Pool (8 Lane Semi-Olympic)    | 1050 Sq. mtr.           |
| 18         | Baby Practice Pool                     | 256 Sq. mtr.            |
| 19         | Handball Court                         | 1 No.                   |
| 20         | Volley Ball Court                      | 1 No.                   |
| 21         | Kabaddi Ground                         | 1 No.                   |
| 22         | Kho-Kho Ground                         | 1 No.                   |
| 23         | Basket Ball Ground                     | 1 No.                   |
| 24         | Athletics (Running, Throwing, Jumping) |                         |

8 Lane Semi-Olympic Swimming Pool

Baby Practice Pool

Wrestlers at SAI Akhara

Wrestlers doing practice in Soil Akhara

Wrestlers during practice on Wrestling Mat

**Boys Gym** 

Girls Gym

**Volley Ball Ground** 