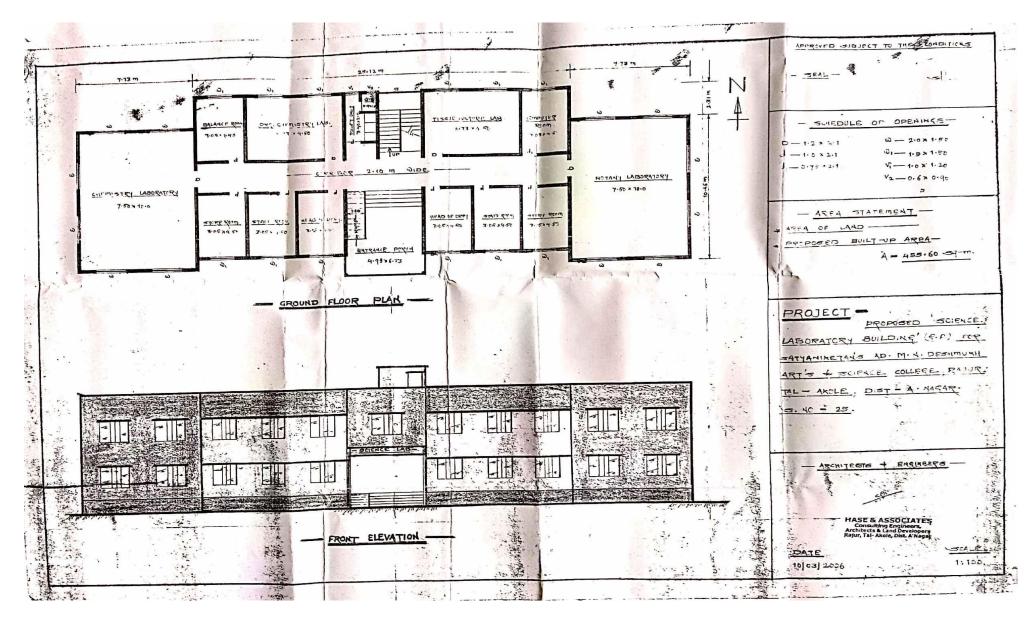

# Infrastructure Learning Resources Laboratories

| Sr.<br>No. | Particular   | Name of Laboratories | Quantity | Aria<br>(sq. ft.) |
|------------|--------------|----------------------|----------|-------------------|
| 1)         | Basement     | Chemistry            | 02       | 1675              |
| 2) .       | First Floor  | Zoology              | 01       | 1086              |
|            |              | Botany               | 01       | 1075              |
|            |              | Physics              | 01       | 1073              |
| 3)         | Second Floor | Computer             | 01       | 560               |
|            |              | Geography            | 01       | 1118              |
|            |              | Mathematics          | 01       | 80                |
|            |              | Soft Skill           | 01       | 1620              |
| Total      |              |                      | 09       | 1020              |