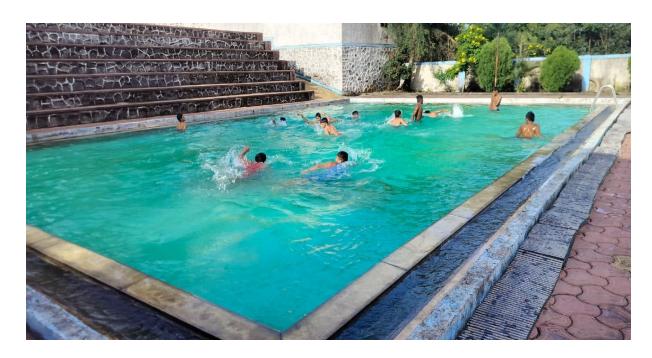

#### Infrastructure Facilities:

| Sr.<br>No. | Particular                             | Dimension<br>(in Meter) |
|------------|----------------------------------------|-------------------------|
| 110.       | Indoor Facilities                      |                         |
| 1          | Gymkhana Office                        | 40 Sq. mtr.             |
| 2          | Boys Gym                               | 60 Sq. mtr.             |
| 3          | Girls Gym                              | 35 Sq. mtr.             |
| 4          | Entry Lobby                            | 18 Sq. mtr.             |
| 5          | Store Room                             | 15 Sq. mtr.             |
| 6          | Changing Room (Boys & Girls)           | 20 Sq. mtr.             |
| 7          | Wrestling Mat                          | 1 No.                   |
| 8          | Wrestling Akhara                       | 300 Sq. mtr.            |
| 9          | Table Tenis                            | 1 No.                   |
| 10         | Boxing                                 | 1 Set                   |
| 11         | Chess Boards                           | 5 Set                   |
| 12         | Mallakhamb                             | 2 No.                   |
| 13         | Weight Lifting                         | 1 Set                   |
| 14         | Badminton                              | 1 Court                 |
| 15         | Rop Mallakhamb                         | 1 No.                   |
| -          | Outdoor Facilities                     |                         |
| 16         | Playing Ground                         | 200 mtr. Track          |
| 17         | Swimming Pool (8 Lane Semi-Olympic)    | 1050 Sq. mtr.           |
| 18         | Baby Practice Pool                     | 256 Sq. mtr.            |
| 19         | Handball Court                         | 1 No.                   |
| 20         | Volley Ball Court                      | 1 No.                   |
| 21         | Kabaddi Ground                         | 1 No.                   |
| 22         | Kho-Kho Ground                         | 1 No.                   |
| 23         | Basket Ball Ground                     | 1 No.                   |
| 24         | Athletics (Running, Throwing, Jumping) |                         |

8 Lane Semi-Olympic Swimming Pool

Baby Practice Pool

Wrestlers at SAI Akhara

Wrestlers doing practice in Soil Akhara

Wrestlers during practice on Wrestling Mat

**Boys Gym** 

Girls Gym

**Volley Ball Ground** 