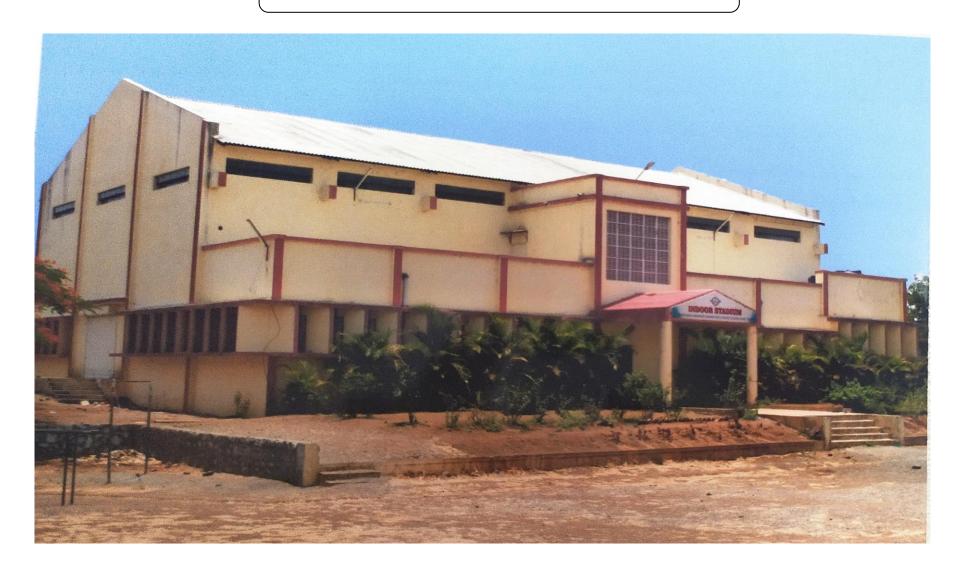

### **Department of Physical Education**

#### Infrastructure Facilities:

| Sr.<br>No. | Particular                             | Dimension<br>(in Meter) |
|------------|----------------------------------------|-------------------------|
| 110.       | Indoor Facilities                      |                         |
| 1          | Gymkhana Office                        | 40 Sq. mtr.             |
| 2          | Boys Gym                               | 60 Sq. mtr.             |
| 3          | Girls Gym                              | 35 Sq. mtr.             |
| 4          | Entry Lobby                            | 18 Sq. mtr.             |
| 5          | Store Room                             | 15 Sq. mtr.             |
| 6          | Changing Room (Boys & Girls)           | 20 Sq. mtr.             |
| 7          | Wrestling Mat                          | 1 No.                   |
| 8          | Wrestling Akhara                       | 300 Sq. mtr.            |
| 9          | Table Tenis                            | 1 No.                   |
| 10         | Boxing                                 | 1 Set                   |
| 11         | Chess Boards                           | 5 Set                   |
| 12         | Mallakhamb                             | 2 No.                   |
| 13         | Weight Lifting                         | 1 Set                   |
| 14         | Badminton                              | 1 Court                 |
| 15         | Rop Mallakhamb                         | 1 No.                   |
| -          | Outdoor Facilities                     |                         |
| 16         | Playing Ground                         | 200 mtr. Track          |
| 17         | Swimming Pool (8 Lane Semi-Olympic)    | 1050 Sq. mtr.           |
| 18         | Baby Practice Pool                     | 256 Sq. mtr.            |
| 19         | Handball Court                         | 1 No.                   |
| 20         | Volley Ball Court                      | 1 No.                   |
| 21         | Kabaddi Ground                         | 1 No.                   |
| 22         | Kho-Kho Ground                         | 1 No.                   |
| 23         | Basket Ball Ground                     | 1 No.                   |
| 24         | Athletics (Running, Throwing, Jumping) |                         |