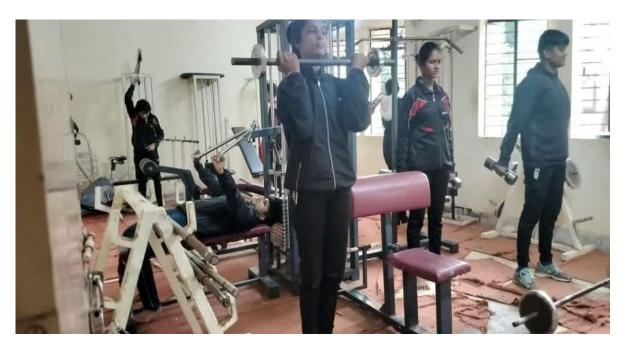

|      | Girl's Gymkhana Equipments | Maharashtra) |  |
|------|----------------------------|--------------|--|
| S.N. | Particulars                | Quantity     |  |
| 1    | Pack Deck                  | 60 Kgs.      |  |
| 2    | Single Hand Pulley         | 60 Kgs.      |  |
| 3    | Neck Conditioner           | 40 Kgs.      |  |
| 4    | Forarms Curl               | 40 Kgs.      |  |
| 5    | Tricap Pulley              | 50 Kgs.      |  |
| 6    | Leg Curl Thigh Extn        | 50 Kgs.      |  |
| 7    | Abdo Conditioner           | 1 Set        |  |

| 8  | Flat Bench with Squat Stand       | 1      |
|----|-----------------------------------|--------|
| 9  | Stools                            | 2      |
| 10 | Weight Plata                      |        |
|    | 5 Kgs.                            | 4      |
|    | 2.5 Kgs.                          | 12     |
|    | 1.25 Kgs.                         | 8      |
| 11 | Weight Lifting Bars               |        |
|    | 5 Feet                            | 2      |
|    | 4 Feet                            | 2      |
|    | 3 Feet                            | 2      |
| 12 | Steel Dumbels                     |        |
|    | 7.5 Kgs.                          | 1 Pair |
| •  | 5 Kgs.                            | 2 Pair |
|    | 2 Kgs.                            | 4 Pair |
|    | 1 Kgs.                            | 4 Pair |
| 13 | Twister                           | 1      |
| 14 | Barbell Rack                      | 1      |
| 15 | Miror (4 x 2)                     | 2      |
| 16 | Weight Lifting Stand              | 1      |
| 17 | Adjustable Dumbbel 20 Kgs.        | 1      |
| 18 | Bench for multy purpose 4 station | 1      |

8 Lane Semi-Olympic Swimming Pool

Baby Practice Pool

Wrestlers at SAI Akhara

Wrestlers doing practice in Soil Akhara

Wrestlers during practice on Wrestling Mat

**Boys Gym** 

Girls Gym

**Volley Ball Ground** 