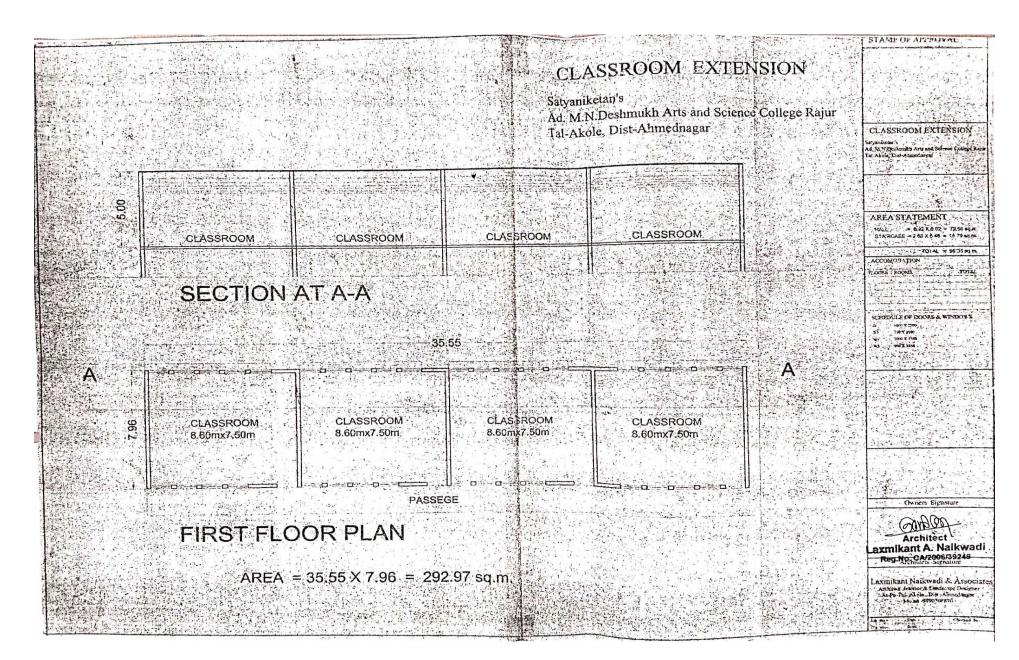

### **CLASSROOMS**

| Sr.no | Perticular   | Quantity of Classroom |           |
|-------|--------------|-----------------------|-----------|
| 1)    | Basement     | 04                    |           |
| 2)    | First Floor  | 04                    |           |
| 3)    | Second Floor | 03                    |           |
| 4)    | Third Floor  | 02                    |           |
| 5)    | Fourth Floor | 04                    | Total-17  |
|       |              |                       | I Otal-17 |

#### **CLASSROOMS**

| Sr.no | Perticular   | Quantity of Classroom |          |
|-------|--------------|-----------------------|----------|
| 1)    | Basement     | 04                    |          |
| 2)    | First Floor  | 04                    |          |
| 3)    | Second Floor | 03                    |          |
| 4)    | Third Floor  | 02                    |          |
| 5)    | Fourth Floor | 04                    | Total-17 |