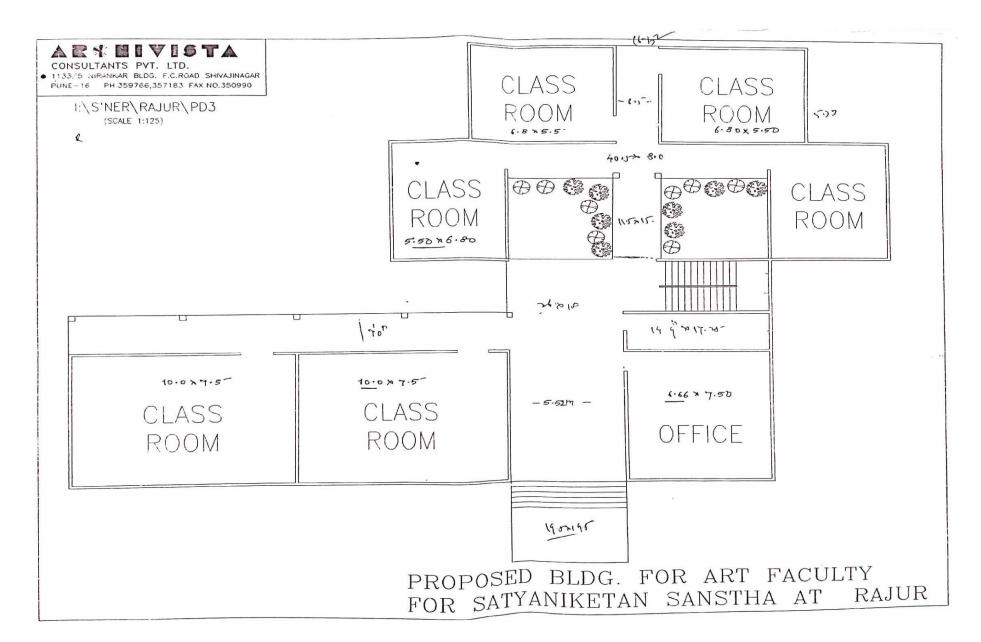

### **CLASSROOMS**

| Sr.no | Perticular   | Quantity of Classroom |           |
|-------|--------------|-----------------------|-----------|
| 1)    | Basement     | 04                    |           |
| 2)    | First Floor  | 04                    |           |
| 3)    | Second Floor | 03                    |           |
| 4)    | Third Floor  | 02                    |           |
| 5)    | Fourth Floor | 04                    | Total-17  |
|       |              |                       | I Otal-17 |

#### **CLASSROOMS**

| Sr.no | Perticular   | Quantity of Classroom |          |
|-------|--------------|-----------------------|----------|
| 1)    | Basement     | 04                    |          |
| 2)    | First Floor  | 04                    |          |
| 3)    | Second Floor | 03                    |          |
| 4)    | Third Floor  | 02                    |          |
| 5)    | Fourth Floor | 04                    | Total-17 |