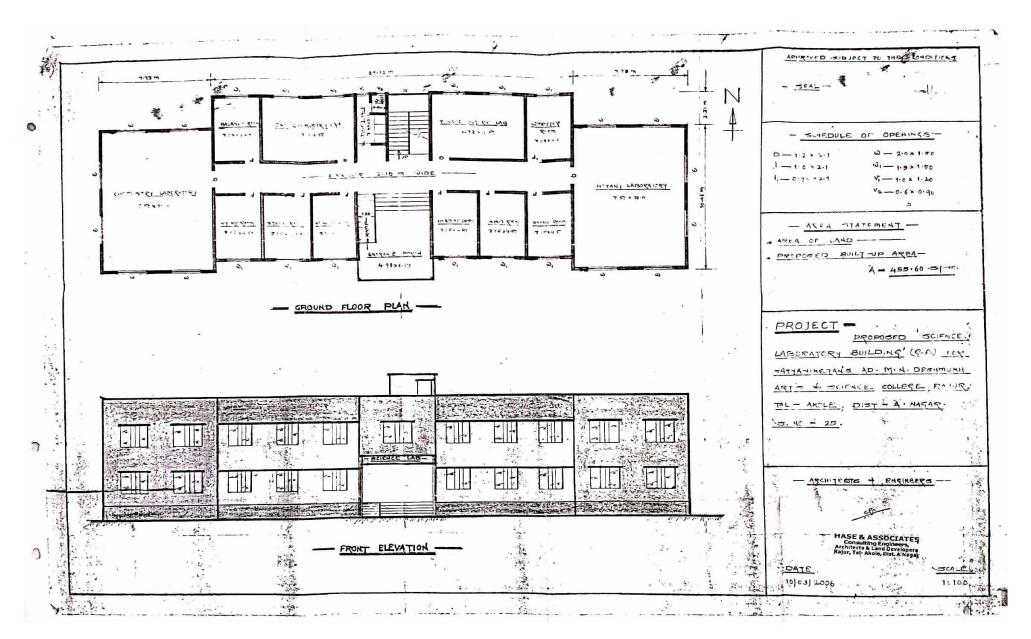

# Infrastructure Learning Resources Laboratories

| Sr.<br>No. | Particular   | Name of Laboratories | Quantity | Aria<br>(sq. ft.) |
|------------|--------------|----------------------|----------|-------------------|
| 1)         | Basement     | Chemistry            | 02       | 1675              |
| 2) .       | First Floor  | Zoology              | 01       | 1086              |
|            |              | Botany               | 01       | 1075              |
|            |              | Physics              | 01       | 1073              |
| 3)         | Second Floor | Computer             | 01       | 560               |
|            |              | Geography            | 01       | 1118              |
|            |              | Mathematics          | 01       | 80                |
|            |              | Soft Skill           | 01       | 1620              |
| Total      |              |                      | 09       | 1020              |