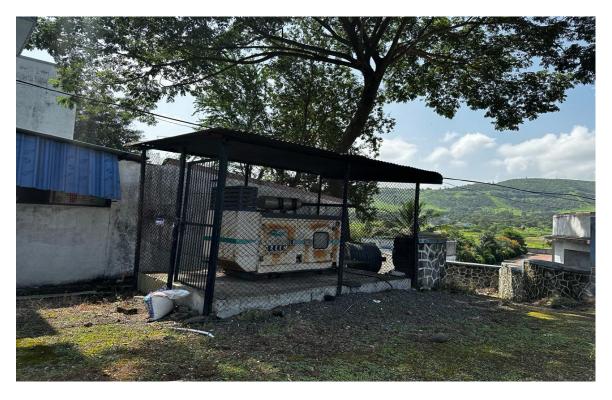

#### DIESAL GENRATOR

| Sr.No | Perticular                                           | Quntity       |
|-------|------------------------------------------------------|---------------|
| 1)    | Kirloskar Oil Engines Ltd .India( Green Power Ideas) | 01            |
| 2)    | Capacity                                             | 415/460 Volts |
| 3)    | Rating                                               | kw/hp28/3     |
| 4)    | rpm                                                  | 1500          |
| 5)    | Date of Manufacturing                                | July 2008     |

(This Engine Conforms to Environment Protection Rules 1986)

Classroom

Laboratory

**Library Study Room** 

**Book Isuing Counter** 

**Computer Laboraotry** 

**Seminar Hall** 

**Meeting Hall** 