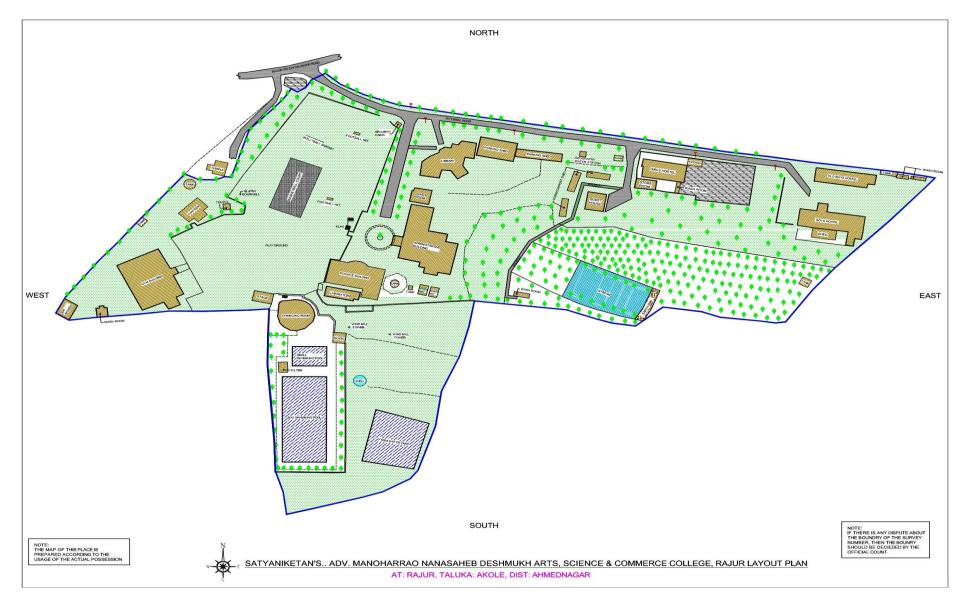

Prof. (Dr.) B. Y. Deshinukh

PRINCIPAL ADV.M.N.DESHMUKH ARTS, SCIENCE & COMMERCE COLLEGE, RAJUR, TAL-AKOLE, DIST-AHMEDNAGAR-422 604 (M.S.)

**Total College Campus Layout** 

**Main Building** 

**Main Building First Floor** 

**Main Building First Floor** 

**Science Building** 

**Toilet Blocks** 

**Parking** 

Women's Hostel

**Boys Hostel** 

**Swimming Pool Activity Block** 

Adv. Manoharro Nanasaheb Deshmukh Arts, Science and Commerce College, Rajur