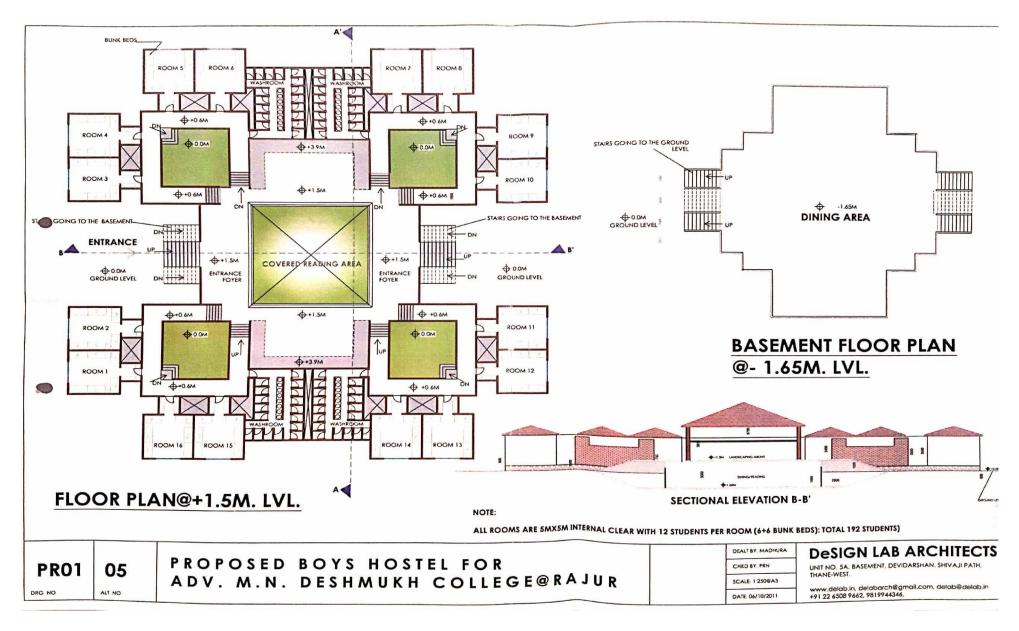

**Main Building First Floor** 

**Science Building** 

**Toilet Blocks** 

**Parking** 

Women's Hostel

**Boys Hostel** 

**Swimming Pool Activity Block** 

Adv. Manoharro Nanasaheb Deshmukh Arts, Science and Commerce College, Rajur