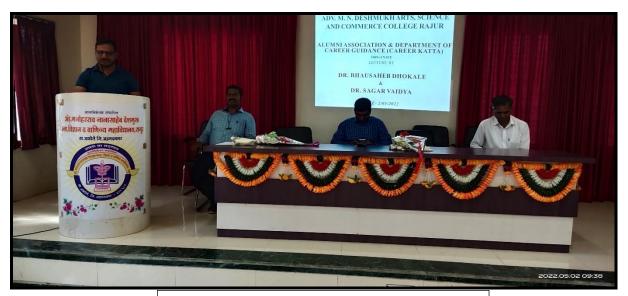

# महाविद्यालयात आर्थिक साक्षरता कार्यशाळा संपन्न

### राजूर : (समर्थ गांवकरी)

महाराष्ट्र राज्य उच्च व तंत्र शिक्षण विभाग, माहिती सहाय्यता केंद्र महाराष्ट्र राज्य व करिअर कट्टा विभाग, एम.एन. देशमुख म हाविद्यालय राजुर यांचे संयुक्त विद्यम ाने सोमवार दिनांक १२/९/२०२२ रोजी महाविद्यालयीन शिक्षकांसाठी आर्थिक साक्षरता कार्यशाळा संपन्न झाली. या कार्यशाळेत महाविद्यालयातील शिक्षक मोठ्या संख्येने उपस्थित होते.

अशी माहिती महाविद्यालयाचे प्राचार्य प्रोफेसर डॉ.भाऊसाहेब देशमुख यांनी दिली. या कार्यशाळेत प्रमुख व्याख्याते मा. जिग्नेश मेहता (सी.ए, आय. सी.डब्ल्यू.ए, व सेबी ट्रेनर, मुंबई) यांनी इंट्रोडक्शन ऑफ सेक्युरिटी मार्केट या विषयावर शिक्षकांना मार्गदर्शन केले. आपल्या प्रमुख

व्याख्यानात ते म्हणाले की, शहरी भागाच्या तुलनेत ग्रामीण भागात गुंतवणुकी विषयी अप्रे ज्ञान पारंपारिक असल्याने ग्तवणुक स्रोतांत गुंतवणूक होते, त्यामुळे आर्थिक उत्पन्न वाढत नाही, शेअर मार्केट, सिक्युरिटी मार्केट आणि म्युच्युअल फंड यासारख्या आधुनिक गुंतवणूक स्त्रोतांत गुंतवणूक केल्यास गुंतवणूकदाराला लाभ मिळू शकेल. अधिक त्यासाठी आर्थिक साक्षरतेची व प्रबोधनाची नितांत गरज आहे.या कार्यक्रमाचे प्रास्ताविक प्राचार्य डॉ.भाऊसाहेब देशमुख यांनी केले. तर सुत्रसंचालन डॉ.एल.बी काकडे यांनी केले.आभार प्रदर्शन प्रा.आर. सी.मृठे(करियर कट्टा समन्वयक) कार्यशाळा यशस्वी मार्ज क्री अस्वले प्रा. क्रसमुद्रे

PAJUR .

Dr. B. Y. Deshmukh Addressing the workshop