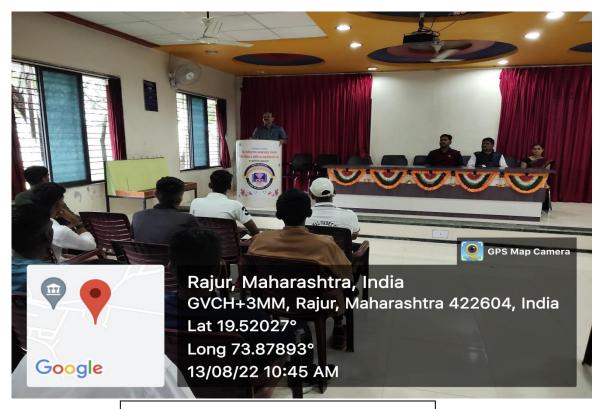

#### **Activity Report**

| Activity Name                   | Career Opportunities in Banking                                                                                                                                                                                                                                                                   |
|---------------------------------|---------------------------------------------------------------------------------------------------------------------------------------------------------------------------------------------------------------------------------------------------------------------------------------------------|
| Date                            | 13/08/2022                                                                                                                                                                                                                                                                                        |
| Organizing Department           | Career Katta, Department of Placement Cell,<br>Competitive Exam and Career Guidance Cell.                                                                                                                                                                                                         |
| Activity conducted for          | Basic concept for Banking                                                                                                                                                                                                                                                                         |
| Information about activity      | A lecture of Prof. Dr. B. Y. Deshmukh, Principal was organised by the department of competitive examination on Career Opportunities in Banking. He explain the detail of banking examinations taken by various banks. All the graduate students can give the examinations to become bank officer. |
| Outcomes                        | Student understood various examinations for Banking                                                                                                                                                                                                                                               |
| Number of students participated | 73                                                                                                                                                                                                                                                                                                |
| Attachment                      | Photos, Attendance report                                                                                                                                                                                                                                                                         |

(Lt. R. C. Muthe)

THE R COMPLETE OF THE PROPERTY OF THE PROPERTY

(Dr. B. Y. Deshmukh)

Prof. Dr. B. Y. Deshmukh addressing to students

Students present for the programm

Students present for the programm