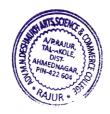

# महाविद्यालयात आर्थिक साक्षरता कार्यशाळा संपन्न

### राजूर : (समर्थ गांवकरी)

महाराष्ट्र राज्य उच्च व तंत्र शिक्षण विभाग, माहिती सहाय्यता केंद्र महाराष्ट्र राज्य व करिअर कट्टा विभाग, एम.एन. देशमुख म हाविद्यालय राजुर यांचे संयुक्त विद्यम ाने सोमवार दिनांक १२/९/२०२२ रोजी महाविद्यालयीन शिक्षकांसाठी आर्थिक साक्षरता कार्यशाळा संपन्न झाली. या कार्यशाळेत महाविद्यालयातील शिक्षक मोठ्या संख्येने उपस्थित होते.

अशी माहिती महाविद्यालयाचे प्राचार्य प्रोफेसर डॉ.भाऊसाहेब देशमुख यांनी दिली. या कार्यशाळेत प्रमुख व्याख्याते मा. जिग्नेश मेहता (सी.ए, आय. सी.डब्ल्यू.ए, व सेबी ट्रेनर, मुंबई) यांनी इंट्रोडक्शन ऑफ सेक्युरिटी मार्केट या विषयावर शिक्षकांना मार्गदर्शन केले. आपल्या प्रमुख

व्याख्यानात ते म्हणाले की, शहरी भागाच्या तुलनेत ग्रामीण भागात गुंतवणुकी विषयी अप्रे ज्ञान पारंपारिक असल्याने ग्तवणुक स्रोतांत गुंतवणूक होते, त्यामुळे आर्थिक उत्पन्न वाढत नाही, शेअर मार्केट, सिक्युरिटी मार्केट आणि म्युच्युअल फंड यासारख्या आधुनिक गुंतवणूक स्त्रोतांत गुंतवणूक केल्यास गुंतवणूकदाराला लाभ मिळू शकेल. अधिक त्यासाठी आर्थिक साक्षरतेची व प्रबोधनाची नितांत गरज आहे.या कार्यक्रमाचे प्रास्ताविक प्राचार्य डॉ.भाऊसाहेब देशमुख यांनी केले. तर सुत्रसंचालन डॉ.एल.बी काकडे यांनी केले.आभार प्रदर्शन प्रा.आर. सी.मृठे(करियर कट्टा समन्वयक) कार्यशाळा यशस्वी मार्ज क्री अस्वले प्रा. क्रसमुद्रे