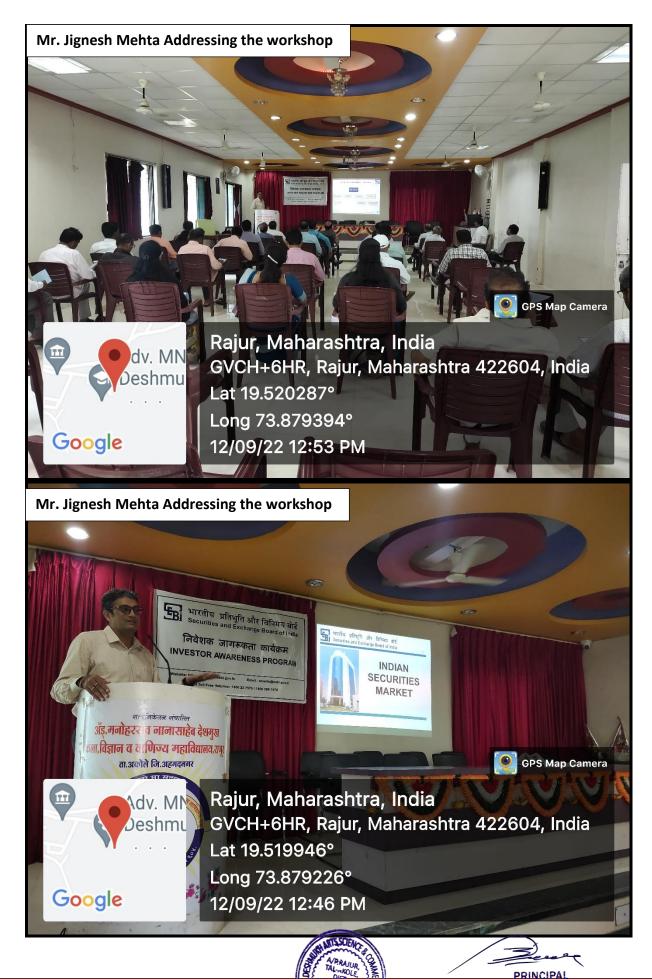

### राजूर : (समर्थ गांवकरी)

महाराष्ट्र राज्य उच्च व तंत्र शिक्षण विभाग, माहिती सहाय्यता केंद्र महाराष्ट्र राज्य व करिअर कट्टा विभाग, एम.एन. देशमुख म हाविद्यालय राजुर यांचे संयुक्त विद्यम ाने सोमवार दिनांक १२/९/२०२२ रोजी महाविद्यालयीन शिक्षकांसाठी आर्थिक साक्षरता कार्यशाळा संपन्न झाली. या कार्यशाळेत महाविद्यालयातील शिक्षक मोठ्या संख्येने उपस्थित होते.

अशी माहिती महाविद्यालयाचे प्राचार्य प्रोफेसर डॉ.भाऊसाहेब देशमुख यांनी दिली. या कार्यशाळेत प्रमुख व्याख्याते मा. जिग्नेश मेहता (सी.ए, आय. सी.डब्ल्यू.ए, व सेबी ट्रेनर, मुंबई) यांनी इंट्रोडक्शन ऑफ सेक्युरिटी मार्केट या विषयावर शिक्षकांना मार्गदर्शन केले. आपल्या प्रमुख

व्याख्यानात ते म्हणाले की, शहरी भागाच्या तुलनेत ग्रामीण भागात गुंतवणुकी विषयी अप्रे ज्ञान पारंपारिक असल्याने ग्तवणुक स्रोतांत गुंतवणूक होते, त्यामुळे आर्थिक उत्पन्न वाढत नाही, शेअर मार्केट, सिक्युरिटी मार्केट आणि म्युच्युअल फंड यासारख्या आधुनिक गुंतवणूक स्त्रोतांत गुंतवणूक केल्यास गुंतवणूकदाराला लाभ मिळू शकेल. अधिक त्यासाठी आर्थिक साक्षरतेची व प्रबोधनाची नितांत गरज आहे.या कार्यक्रमाचे प्रास्ताविक प्राचार्य डॉ.भाऊसाहेब देशमुख यांनी केले. तर सुत्रसंचालन डॉ.एल.बी काकडे यांनी केले.आभार प्रदर्शन प्रा.आर. सी.मृठे(करियर कट्टा समन्वयक) कार्यशाळा यशस्वी मार्ज क्री अस्वले प्रा. क्रसमुद्रे