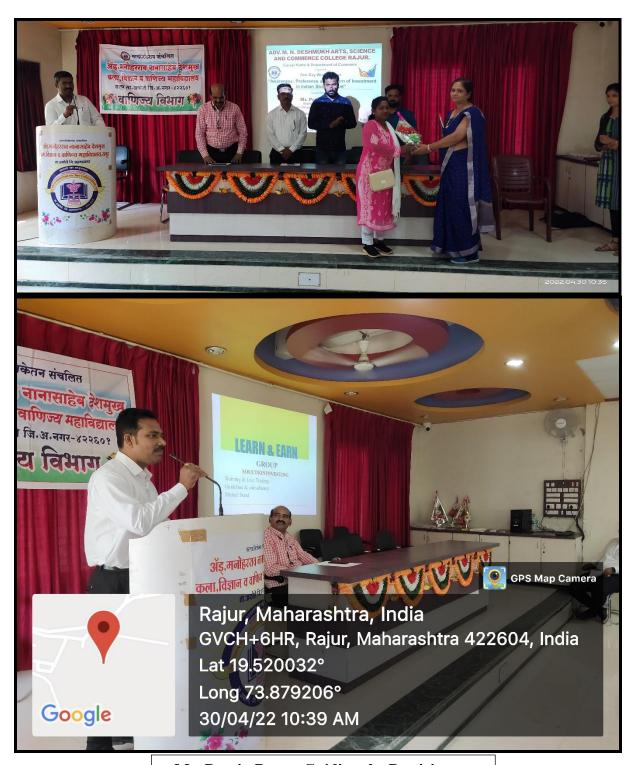

# महाविद्यालयात आर्थिक साक्षरता कार्यशाळा संपन्न

### राजूर : (समर्थ गांवकरी)

महाराष्ट्र राज्य उच्च व तंत्र शिक्षण विभाग, माहिती सहाय्यता केंद्र महाराष्ट्र राज्य व करिअर कट्टा विभाग, एम.एन. देशमुख म हाविद्यालय राजुर यांचे संयुक्त विद्यम ाने सोमवार दिनांक १२/९/२०२२ रोजी महाविद्यालयीन शिक्षकांसाठी आर्थिक साक्षरता कार्यशाळा संपन्न झाली. या कार्यशाळेत महाविद्यालयातील शिक्षक मोठ्या संख्येने उपस्थित होते.

अशी माहिती महाविद्यालयाचे प्राचार्य प्रोफेसर डॉ.भाऊसाहेब देशमुख यांनी दिली. या कार्यशाळेत प्रमुख व्याख्याते मा. जिग्नेश मेहता (सी.ए, आय. सी.डब्ल्यू.ए, व सेबी ट्रेनर, मुंबई) यांनी इंट्रोडक्शन ऑफ सेक्युरिटी मार्केट या विषयावर शिक्षकांना मार्गदर्शन केले. आपल्या प्रमुख

व्याख्यानात ते म्हणाले की, शहरी भागाच्या तुलनेत ग्रामीण भागात गुंतवणुकी विषयी अप्रे ज्ञान पारंपारिक असल्याने ग्तवणुक स्रोतांत गुंतवणूक होते, त्यामुळे आर्थिक उत्पन्न वाढत नाही, शेअर मार्केट, सिक्युरिटी मार्केट आणि म्युच्युअल फंड यासारख्या आधुनिक गुंतवणूक स्त्रोतांत गुंतवणूक केल्यास गुंतवणूकदाराला लाभ मिळू शकेल. अधिक त्यासाठी आर्थिक साक्षरतेची व प्रबोधनाची नितांत गरज आहे.या कार्यक्रमाचे प्रास्ताविक प्राचार्य डॉ.भाऊसाहेब देशमुख यांनी केले. तर सुत्रसंचालन डॉ.एल.बी काकडे यांनी केले.आभार प्रदर्शन प्रा.आर. सी.मृठे(करियर कट्टा समन्वयक) कार्यशाळा यशस्वी मार्ज क्री अस्वले प्रा. क्रसमुद्रे