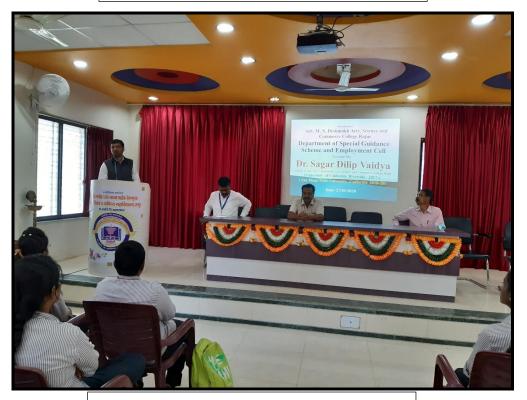

#### **Activity Report**

| Activity Name                   | Importance of Research in higher education                                                                                                                                                                               |
|---------------------------------|--------------------------------------------------------------------------------------------------------------------------------------------------------------------------------------------------------------------------|
| Date                            | 02/05/2022                                                                                                                                                                                                               |
| Organizing Department           | Department of Placement Cell, Competitive Exam and Career Guidance along with Alumni Association                                                                                                                         |
| Activity conducted for          | Science Faculty                                                                                                                                                                                                          |
| Information about activity      | A lecture of Dr. Bhausaheb Dhokale, Alumnus of Adv. M. N. Desghmukh College Rajur and Post Doctorate fellow. Dr. Bhausaheb Dhokale explain maximum future opportunities in research for the students of science faculty. |
| Outcomes                        | Student understand the future opportunities in research.                                                                                                                                                                 |
| Number of students participated | 57                                                                                                                                                                                                                       |
| Attachment                      | Photos, Attendance Report                                                                                                                                                                                                |

(Lt. R. C. Muthe)

(Dr. B. Y. Deshmukh)

Dr. Bhausaheb Dhokale Guiding the Partcipants