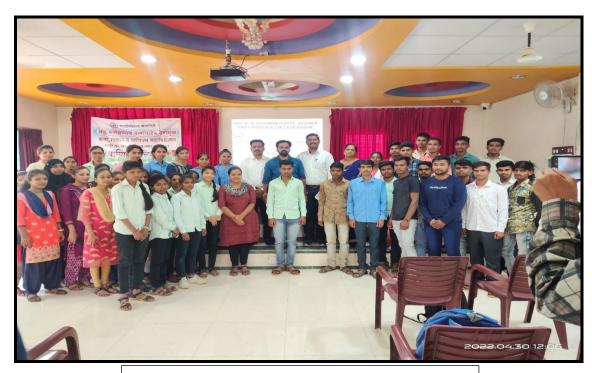

# महाविद्यालयात आर्थिक साक्षरता कार्यशाळा संपन्न

### राजूर : (समर्थ गांवकरी)

महाराष्ट्र राज्य उच्च व तंत्र शिक्षण विभाग, माहिती सहाय्यता केंद्र महाराष्ट्र राज्य व करिअर कट्टा विभाग, एम.एन. देशमुख म हाविद्यालय राजुर यांचे संयुक्त विद्यम ाने सोमवार दिनांक १२/९/२०२२ रोजी महाविद्यालयीन शिक्षकांसाठी आर्थिक साक्षरता कार्यशाळा संपन्न झाली. या कार्यशाळेत महाविद्यालयातील शिक्षक मोठ्या संख्येने उपस्थित होते.

अशी माहिती महाविद्यालयाचे प्राचार्य प्रोफेसर डॉ.भाऊसाहेब देशमुख यांनी दिली. या कार्यशाळेत प्रमुख व्याख्याते मा. जिग्नेश मेहता (सी.ए, आय. सी.डब्ल्यू.ए, व सेबी ट्रेनर, मुंबई) यांनी इंट्रोडक्शन ऑफ सेक्युरिटी मार्केट या विषयावर शिक्षकांना मार्गदर्शन केले. आपल्या प्रमुख

व्याख्यानात ते म्हणाले की, शहरी भागाच्या तुलनेत ग्रामीण भागात गुंतवणुकी विषयी अप्रे ज्ञान पारंपारिक असल्याने ग्तवणुक स्रोतांत गुंतवणूक होते, त्यामुळे आर्थिक उत्पन्न वाढत नाही, शेअर मार्केट, सिक्युरिटी मार्केट आणि म्युच्युअल फंड यासारख्या आधुनिक गुंतवणूक स्त्रोतांत गुंतवणूक केल्यास गुंतवणूकदाराला लाभ मिळू शकेल. अधिक त्यासाठी आर्थिक साक्षरतेची व प्रबोधनाची नितांत गरज आहे.या कार्यक्रमाचे प्रास्ताविक प्राचार्य डॉ.भाऊसाहेब देशमुख यांनी केले. तर सुत्रसंचालन डॉ.एल.बी काकडे यांनी केले.आभार प्रदर्शन प्रा.आर. सी.मृठे(करियर कट्टा समन्वयक) कार्यशाळा यशस्वी मार्ज क्री अस्वले प्रा. क्रसमुद्रे

PAJUR .

Dr. B. Y. Deshmukh Addressing the workshop