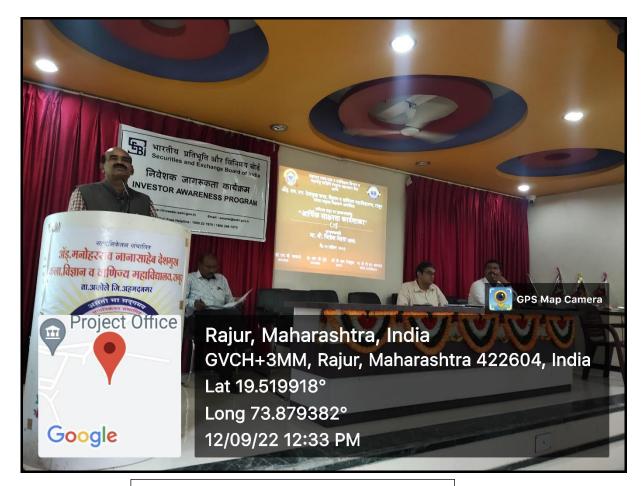

### राजूर : (समर्थ गांवकरी)

महाराष्ट्र राज्य उच्च व तंत्र शिक्षण विभाग, माहिती सहाय्यता केंद्र महाराष्ट्र राज्य व करिअर कट्टा विभाग, एम.एन. देशमुख म हाविद्यालय राजुर यांचे संयुक्त विद्यम ाने सोमवार दिनांक १२/९/२०२२ रोजी महाविद्यालयीन शिक्षकांसाठी आर्थिक साक्षरता कार्यशाळा संपन्न झाली. या कार्यशाळेत महाविद्यालयातील शिक्षक मोठ्या संख्येने उपस्थित होते.

अशी माहिती महाविद्यालयाचे प्राचार्य प्रोफेसर डॉ.भाऊसाहेब देशमुख यांनी दिली. या कार्यशाळेत प्रमुख व्याख्याते मा. जिग्नेश मेहता (सी.ए, आय. सी.डब्ल्यू.ए, व सेबी ट्रेनर, मुंबई) यांनी इंट्रोडक्शन ऑफ सेक्युरिटी मार्केट या विषयावर शिक्षकांना मार्गदर्शन केले. आपल्या प्रमुख

व्याख्यानात ते म्हणाले की, शहरी भागाच्या तुलनेत ग्रामीण भागात गुंतवणुकी विषयी अप्रे ज्ञान पारंपारिक असल्याने ग्तवणुक स्रोतांत गुंतवणूक होते, त्यामुळे आर्थिक उत्पन्न वाढत नाही, शेअर मार्केट, सिक्युरिटी मार्केट आणि म्युच्युअल फंड यासारख्या आधुनिक गुंतवणूक स्त्रोतांत गुंतवणूक केल्यास गुंतवणूकदाराला लाभ मिळू शकेल. अधिक त्यासाठी आर्थिक साक्षरतेची व प्रबोधनाची नितांत गरज आहे.या कार्यक्रमाचे प्रास्ताविक प्राचार्य डॉ.भाऊसाहेब देशमुख यांनी केले. तर सुत्रसंचालन डॉ.एल.बी काकडे यांनी केले.आभार प्रदर्शन प्रा.आर. सी.मृठे(करियर कट्टा समन्वयक) कार्यशाळा यशस्वी मार्ज क्री अस्वले प्रा. क्रसमुद्रे