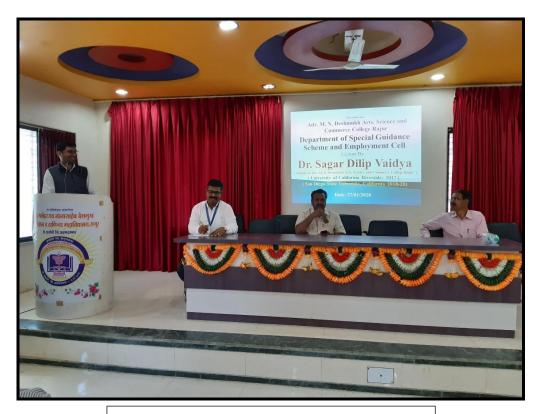

#### **Activity Report**

| Activity Name                   | Importance of Research in higher education                                                                                                                                                                               |
|---------------------------------|--------------------------------------------------------------------------------------------------------------------------------------------------------------------------------------------------------------------------|
| Date                            | 02/05/2022                                                                                                                                                                                                               |
| Organizing Department           | Department of Placement Cell, Competitive Exam and Career Guidance along with Alumni Association                                                                                                                         |
| Activity conducted for          | Science Faculty                                                                                                                                                                                                          |
| Information about activity      | A lecture of Dr. Bhausaheb Dhokale, Alumnus of Adv. M. N. Desghmukh College Rajur and Post Doctorate fellow. Dr. Bhausaheb Dhokale explain maximum future opportunities in research for the students of science faculty. |
| Outcomes                        | Student understand the future opportunities in research.                                                                                                                                                                 |
| Number of students participated | 57                                                                                                                                                                                                                       |
| Attachment                      | Photos, Attendance Report                                                                                                                                                                                                |

(Lt. R. C. Muthe)

(Dr. B. Y. Deshmukh)

Dr. Bhausaheb Dhokale Guiding the Partcipants