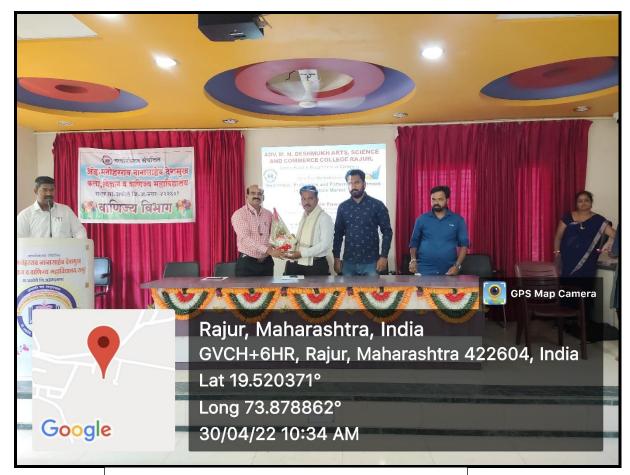

# महाविद्यालयात आर्थिक साक्षरता कार्यशाळा संपन्न

### राजूर : (समर्थ गांवकरी)

महाराष्ट्र राज्य उच्च व तंत्र शिक्षण विभाग, माहिती सहाय्यता केंद्र महाराष्ट्र राज्य व करिअर कट्टा विभाग, एम.एन. देशमुख म हाविद्यालय राजुर यांचे संयुक्त विद्यम ाने सोमवार दिनांक १२/९/२०२२ रोजी महाविद्यालयीन शिक्षकांसाठी आर्थिक साक्षरता कार्यशाळा संपन्न झाली. या कार्यशाळेत महाविद्यालयातील शिक्षक मोठ्या संख्येने उपस्थित होते.

अशी माहिती महाविद्यालयाचे प्राचार्य प्रोफेसर डॉ.भाऊसाहेब देशमुख यांनी दिली. या कार्यशाळेत प्रमुख व्याख्याते मा. जिग्नेश मेहता (सी.ए, आय. सी.डब्ल्यू.ए, व सेबी ट्रेनर, मुंबई) यांनी इंट्रोडक्शन ऑफ सेक्युरिटी मार्केट या विषयावर शिक्षकांना मार्गदर्शन केले. आपल्या प्रमुख

व्याख्यानात ते म्हणाले की, शहरी भागाच्या तुलनेत ग्रामीण भागात गुंतवणुकी विषयी अप्रे ज्ञान पारंपारिक असल्याने ग्तवणुक स्रोतांत गुंतवणूक होते, त्यामुळे आर्थिक उत्पन्न वाढत नाही, शेअर मार्केट, सिक्युरिटी मार्केट आणि म्युच्युअल फंड यासारख्या आधुनिक गुंतवणूक स्त्रोतांत गुंतवणूक केल्यास गुंतवणूकदाराला लाभ मिळू शकेल. अधिक त्यासाठी आर्थिक साक्षरतेची व प्रबोधनाची नितांत गरज आहे.या कार्यक्रमाचे प्रास्ताविक प्राचार्य डॉ.भाऊसाहेब देशमुख यांनी केले. तर सुत्रसंचालन डॉ.एल.बी काकडे यांनी केले.आभार प्रदर्शन प्रा.आर. सी.मृठे(करियर कट्टा समन्वयक) कार्यशाळा यशस्वी मार्ज क्री अस्वले प्रा. क्रसमुद्रे