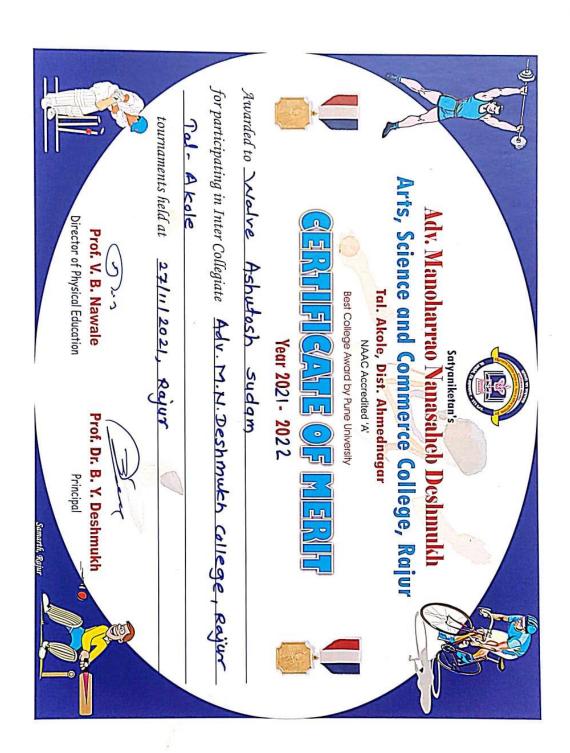

| 2021-22 |                         |             |           |
|---------|-------------------------|-------------|-----------|
| Sr.No   | Name of the students    | Event       | Place     |
| 1       | Walve Ashutosh Sudam    | Hooley Ball | Sangamner |
| 2       | Kekare Ashutosh         | Hand Ball   | Akole     |
| 3       | Randhe Dipak            | Hand Ball   | Akole     |
| 4       | Walve Ashutosh Sudam    | Swimming    | Rajur     |
| 5       | Lahamate Ranvir Prakash | Swimming    | Rajur     |