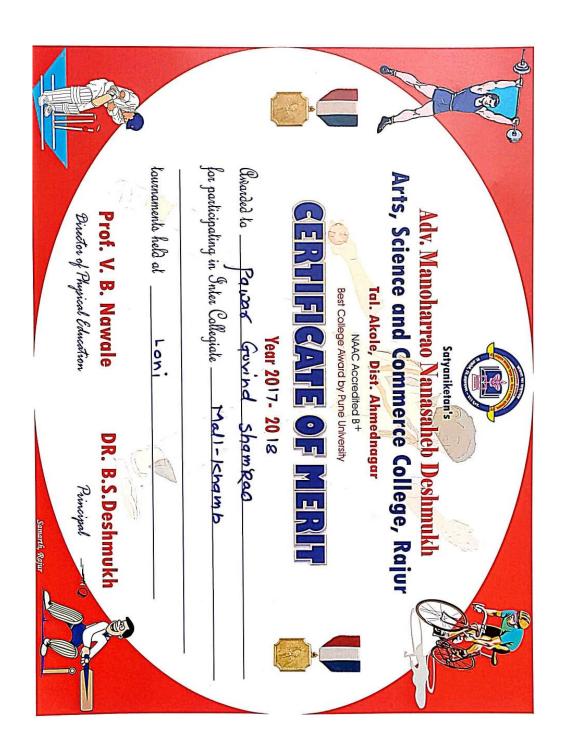

| 2017-18 |                          |             |          |
|---------|--------------------------|-------------|----------|
| Sr.No   | Name of the students     | Event       | Place    |
| 1       | Popere Rohidas Ravsaheb  | Mall- Khanb | Loni     |
| 2       | Pawar Govind Shaymrao    | Mall- Khanb | Loni     |
| 3       | Shinde Kalyani Prkash    | Hand Ball   | Junnar   |
| 4       | Talpade Lata Parshuram   | Hand Ball   | Junnar   |
| 5       | Nawali prashant Shukhdev | Wrestling   | A.Nagar  |
| 6       | Gaikwad Somanath Vitthal | Wrestling   | A.Nagar  |
| 7       | Kathe Kisan Bidha        | Athletics   | Sangamne |

# 5.3.2 Average number of sports and cultural programs in which students of the Institution participated during last five years (organised by the institution/other institutions)

| Date of event/   | Place      | Name of the event/ activity | Name of Student Participated |
|------------------|------------|-----------------------------|------------------------------|
| activity         |            |                             |                              |
| (DD-MM-<br>YYYY) |            |                             |                              |
| 2017-18          | Loni       | Mall- Khanb                 | Popere Rohidas Ravsaheb      |
| 2017-18          | Loni       | Mall- Khanb                 | Pawar Govind Shaymrao        |
| 2017-18          | Junnar     | Hand Ball                   | Shinde Kalyani Prkash        |
| 2017-18          | Junnar     | Hand Ball                   | Talpade Lata Parshuram       |
| 2017-18          | A.Nagar    | Wrestling                   | Nawali prashant Shukhdev     |
| 2017-18          | A.Nagar    | Wrestling                   | Gaikwad Somanath Vitthal     |
| 2017-18          | Sangamner  | Athletics                   | Kathe Kisan Bidha            |
|                  |            | 2018-19                     |                              |
| 2018-19          | Rajur      | Swimming                    | Ghare Pravin Devram          |
| 2018-19          | Rajur      | Swimming                    | Shinde Priyanka Lahuraj      |
| 2018-19          | Rajur      | Swimming                    | Pawar Mukund Shamrao         |
| 2018-19          | Rajur      | Swimming                    | Patheve Somanath             |
| 2018-19          | Rajur      | Swimming                    | Mehata Dhaval Rajesh         |
| 2018-19          | Karjat     | Wrestling                   | Hangekar Sanskruti Sanjay    |
| 2018-19          | A.Nagar    | Judo                        | Gaikwad Somanath Vitthal     |
| 2018-19          | A.Nagar    | Judo                        | Landage Shubham Dilip        |
|                  |            | 2019-20                     | •                            |
| 2019-20          | Shrirampur | Kabaddi                     | Jagdale Ashwini Dattu        |
| 2019-20          | Shrirampur | Kabaddi                     | Bangar Aadesh                |