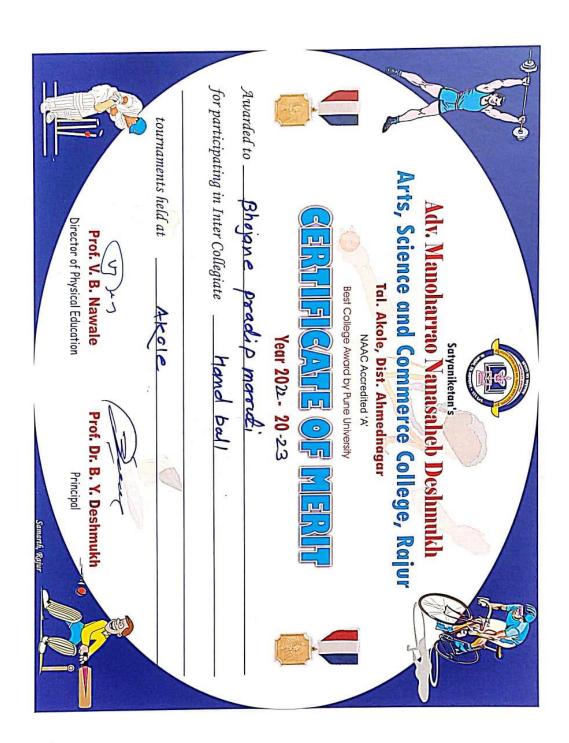

| 2022-23 |                            |             |           |
|---------|----------------------------|-------------|-----------|
| Sr.No   | Name of the students       | Event       | Place     |
| 1       | Haral Sudarshan            | Wrestling   | Rajur     |
| 2       | Landage Shubham Dilip      | Wrestling   | Karjat    |
| 3       | Khedkar Pallvi             | Wrestling   | Karjat    |
| 4       | Vane Ghanashyam            | Wrestling   | Karjat    |
| 5       | Talpade Rajendra Pandurang | Holley Ball | Sangamner |
| 6       | Lahamate Ranvir Prakash    | Swimming    | Rajur     |
| 7       | Randhe Dipak               | Swimming    | Rajur     |
| 8       | Chamakale Abhinandan       | Judo        | A.Nagar   |
| 9       | Bhojane Pradip Maruti      | Hand Ball   | Akole     |

| 2019-20 | Shrirampur | Kabaddi     | Jadhav Somanath            |
|---------|------------|-------------|----------------------------|
| 2019-20 | Sonai      | Kabaddi     | Deshmukh Yogita Tukaram    |
| 2019-20 | Sonai      | Kabaddi     | Kondar Priyanka Navnath    |
| 2019-20 | Rajur      | Swimming    | Hile Hrushika Sanjay       |
| 2019-20 | Sangamner  | Hooley Ball | Jadhav Somnath             |
|         |            | 2021-22     | 1                          |
| 2021-22 | Sangamner  | Hooley Ball | Walve Ashutosh Sudam       |
| 2021-22 | Akole      | Hand Ball   | Kekare Ashutosh            |
| 2021-22 | Akole      | Hand Ball   | Randhe Dipak               |
| 2021-22 | Rajur      | Swimming    | Walve Ashutosh Sudam       |
| 2021-22 | Rajur      | Swimming    | Lahamate Ranvir Prakash    |
|         |            | 2022-23     |                            |
| 2022-23 | Rajur      | Wrestling   | Haral Sudarshan            |
| 2022-23 | Karjat     | Wrestling   | Landage Shubham Dilip      |
| 2022-23 | Karjat     | Wrestling   | Khedkar Pallvi             |
| 2022-23 | Karjat     | Wrestling   | Vane Ghanashyam            |
| 2022-23 | Sangamner  | Holley Ball | Talpade Rajendra Pandurang |
| 2022-23 | Rajur      | Swimming    | Lahamate Ranvir Prakash    |
| 2022-23 | Rajur      | Swimming    | Randhe Dipak               |
| 2022-23 | A.Nagar    | Judo        | Chamakale Abhinandan       |
| 2022-23 | Akole      | Hand Ball   | Bhojane Pradip Maruti      |