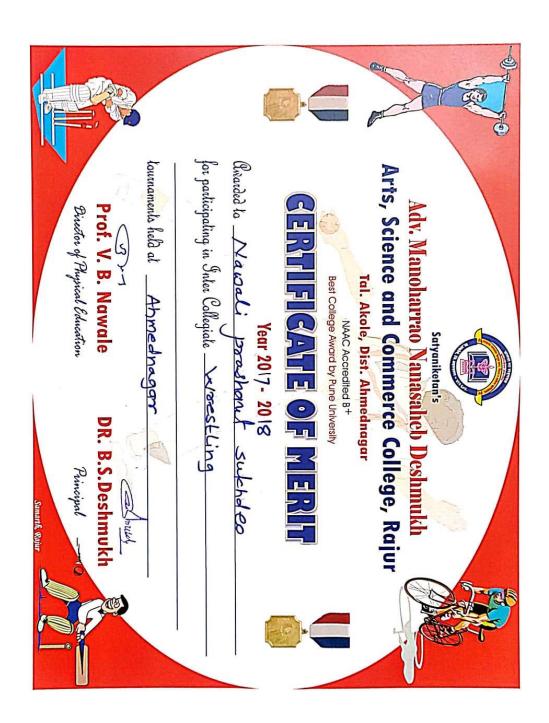

| 2017-18 |                          |             |          |
|---------|--------------------------|-------------|----------|
| Sr.No   | Name of the students     | Event       | Place    |
| 1       | Popere Rohidas Ravsaheb  | Mall- Khanb | Loni     |
| 2       | Pawar Govind Shaymrao    | Mall- Khanb | Loni     |
| 3       | Shinde Kalyani Prkash    | Hand Ball   | Junnar   |
| 4       | Talpade Lata Parshuram   | Hand Ball   | Junnar   |
| 5       | Nawali prashant Shukhdev | Wrestling   | A.Nagar  |
| 6       | Gaikwad Somanath Vitthal | Wrestling   | A.Nagar  |
| 7       | Kathe Kisan Bidha        | Athletics   | Sangamne |

# 5.3.2 Average number of sports and cultural programs in which students of the Institution participated during last five years (organised by the institution/other institutions)

| Date of event/   | Place      | Name of the event/ activity | Name of Student Participated |
|------------------|------------|-----------------------------|------------------------------|
| activity         |            |                             |                              |
| (DD-MM-<br>YYYY) |            |                             |                              |
| 2017-18          | Loni       | Mall- Khanb                 | Popere Rohidas Ravsaheb      |
| 2017-18          | Loni       | Mall- Khanb                 | Pawar Govind Shaymrao        |
| 2017-18          | Junnar     | Hand Ball                   | Shinde Kalyani Prkash        |
| 2017-18          | Junnar     | Hand Ball                   | Talpade Lata Parshuram       |
| 2017-18          | A.Nagar    | Wrestling                   | Nawali prashant Shukhdev     |
| 2017-18          | A.Nagar    | Wrestling                   | Gaikwad Somanath Vitthal     |
| 2017-18          | Sangamner  | Athletics                   | Kathe Kisan Bidha            |
|                  |            | 2018-19                     |                              |
| 2018-19          | Rajur      | Swimming                    | Ghare Pravin Devram          |
| 2018-19          | Rajur      | Swimming                    | Shinde Priyanka Lahuraj      |
| 2018-19          | Rajur      | Swimming                    | Pawar Mukund Shamrao         |
| 2018-19          | Rajur      | Swimming                    | Patheve Somanath             |
| 2018-19          | Rajur      | Swimming                    | Mehata Dhaval Rajesh         |
| 2018-19          | Karjat     | Wrestling                   | Hangekar Sanskruti Sanjay    |
| 2018-19          | A.Nagar    | Judo                        | Gaikwad Somanath Vitthal     |
| 2018-19          | A.Nagar    | Judo                        | Landage Shubham Dilip        |
|                  |            | 2019-20                     | •                            |
| 2019-20          | Shrirampur | Kabaddi                     | Jagdale Ashwini Dattu        |
| 2019-20          | Shrirampur | Kabaddi                     | Bangar Aadesh                |