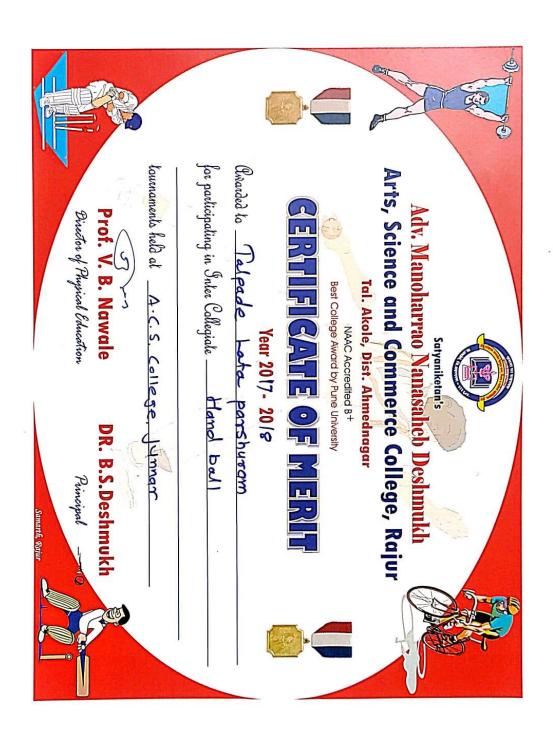

| 2017-18 |                          |             |          |
|---------|--------------------------|-------------|----------|
| Sr.No   | Name of the students     | Event       | Place    |
| 1       | Popere Rohidas Ravsaheb  | Mall- Khanb | Loni     |
| 2       | Pawar Govind Shaymrao    | Mall- Khanb | Loni     |
| 3       | Shinde Kalyani Prkash    | Hand Ball   | Junnar   |
| 4       | Talpade Lata Parshuram   | Hand Ball   | Junnar   |
| 5       | Nawali prashant Shukhdev | Wrestling   | A.Nagar  |
| 6       | Gaikwad Somanath Vitthal | Wrestling   | A.Nagar  |
| 7       | Kathe Kisan Bidha        | Athletics   | Sangamne |

# 5.3.2 Average number of sports and cultural programs in which students of the Institution participated during last five years (organised by the institution/other institutions)

| Date of event/   | Place      | Name of the event/ activity | Name of Student Participated |
|------------------|------------|-----------------------------|------------------------------|
| activity         |            |                             |                              |
| (DD-MM-<br>YYYY) |            |                             |                              |
| 2017-18          | Loni       | Mall- Khanb                 | Popere Rohidas Ravsaheb      |
| 2017-18          | Loni       | Mall- Khanb                 | Pawar Govind Shaymrao        |
| 2017-18          | Junnar     | Hand Ball                   | Shinde Kalyani Prkash        |
| 2017-18          | Junnar     | Hand Ball                   | Talpade Lata Parshuram       |
| 2017-18          | A.Nagar    | Wrestling                   | Nawali prashant Shukhdev     |
| 2017-18          | A.Nagar    | Wrestling                   | Gaikwad Somanath Vitthal     |
| 2017-18          | Sangamner  | Athletics                   | Kathe Kisan Bidha            |
|                  |            | 2018-19                     |                              |
| 2018-19          | Rajur      | Swimming                    | Ghare Pravin Devram          |
| 2018-19          | Rajur      | Swimming                    | Shinde Priyanka Lahuraj      |
| 2018-19          | Rajur      | Swimming                    | Pawar Mukund Shamrao         |
| 2018-19          | Rajur      | Swimming                    | Patheve Somanath             |
| 2018-19          | Rajur      | Swimming                    | Mehata Dhaval Rajesh         |
| 2018-19          | Karjat     | Wrestling                   | Hangekar Sanskruti Sanjay    |
| 2018-19          | A.Nagar    | Judo                        | Gaikwad Somanath Vitthal     |
| 2018-19          | A.Nagar    | Judo                        | Landage Shubham Dilip        |
|                  |            | 2019-20                     | •                            |
| 2019-20          | Shrirampur | Kabaddi                     | Jagdale Ashwini Dattu        |
| 2019-20          | Shrirampur | Kabaddi                     | Bangar Aadesh                |