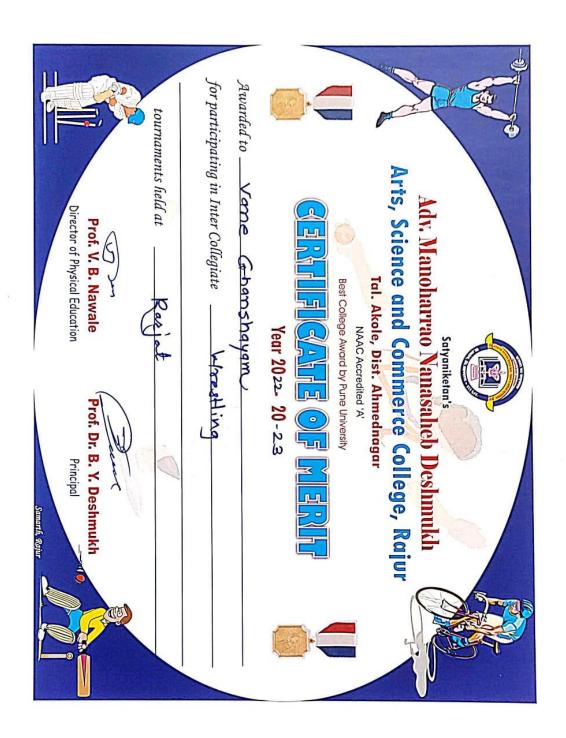

Prof. (Dr.) B. Y. Deshmukh

PRINCIPAL

ADV.M.N.DESHMUKH ARTS, SCIENCE &
COMMERCE COLLEGE, RAJUR, TAL-AKOLE,
DIST-AHMEDNAGAR-422 604 (M.S.)

5.3.2 Average number of sports and cultural programs in which students of the Institution participated during last five years (organised by the institution/other institutions)

| 2022-23 |                            |             |           |
|---------|----------------------------|-------------|-----------|
| Sr.No   | Name of the students       | Event       | Place     |
| 1       | Haral Sudarshan            | Wrestling   | Rajur     |
| 2       | Landage Shubham Dilip      | Wrestling   | Karjat    |
| 3       | Khedkar Pallvi             | Wrestling   | Karjat    |
| 4       | Vane Ghanashyam            | Wrestling   | Karjat    |
| 5       | Talpade Rajendra Pandurang | Holley Ball | Sangamner |
| 6       | Lahamate Ranvir Prakash    | Swimming    | Rajur     |
| 7       | Randhe Dipak               | Swimming    | Rajur     |
| 8       | Chamakale Abhinandan       | Judo        | A.Nagar   |
| 9       | Bhojane Pradip Maruti      | Hand Ball   | Akole     |