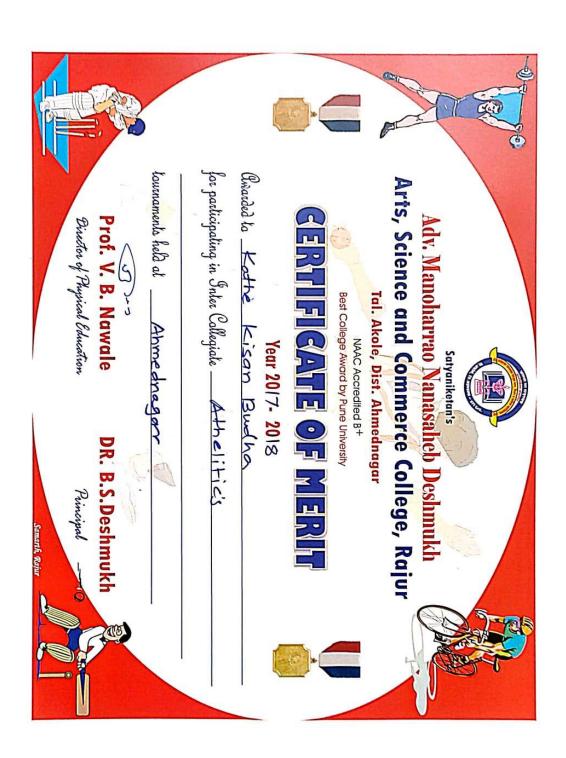

| 2017-18 |                          |             |          |
|---------|--------------------------|-------------|----------|
| Sr.No   | Name of the students     | Event       | Place    |
| 1       | Popere Rohidas Ravsaheb  | Mall- Khanb | Loni     |
| 2       | Pawar Govind Shaymrao    | Mall- Khanb | Loni     |
| 3       | Shinde Kalyani Prkash    | Hand Ball   | Junnar   |
| 4       | Talpade Lata Parshuram   | Hand Ball   | Junnar   |
| 5       | Nawali prashant Shukhdev | Wrestling   | A.Nagar  |
| 6       | Gaikwad Somanath Vitthal | Wrestling   | A.Nagar  |
| 7       | Kathe Kisan Bidha        | Athletics   | Sangamne |

# 5.3.2 Average number of sports and cultural programs in which students of the Institution participated during last five years (organised by the institution/other institutions)

| Date of event/   | Place      | Name of the event/ activity | Name of Student Participated |
|------------------|------------|-----------------------------|------------------------------|
| activity         |            |                             |                              |
| (DD-MM-<br>YYYY) |            |                             |                              |
| 2017-18          | Loni       | Mall- Khanb                 | Popere Rohidas Ravsaheb      |
| 2017-18          | Loni       | Mall- Khanb                 | Pawar Govind Shaymrao        |
| 2017-18          | Junnar     | Hand Ball                   | Shinde Kalyani Prkash        |
| 2017-18          | Junnar     | Hand Ball                   | Talpade Lata Parshuram       |
| 2017-18          | A.Nagar    | Wrestling                   | Nawali prashant Shukhdev     |
| 2017-18          | A.Nagar    | Wrestling                   | Gaikwad Somanath Vitthal     |
| 2017-18          | Sangamner  | Athletics                   | Kathe Kisan Bidha            |
|                  |            | 2018-19                     |                              |
| 2018-19          | Rajur      | Swimming                    | Ghare Pravin Devram          |
| 2018-19          | Rajur      | Swimming                    | Shinde Priyanka Lahuraj      |
| 2018-19          | Rajur      | Swimming                    | Pawar Mukund Shamrao         |
| 2018-19          | Rajur      | Swimming                    | Patheve Somanath             |
| 2018-19          | Rajur      | Swimming                    | Mehata Dhaval Rajesh         |
| 2018-19          | Karjat     | Wrestling                   | Hangekar Sanskruti Sanjay    |
| 2018-19          | A.Nagar    | Judo                        | Gaikwad Somanath Vitthal     |
| 2018-19          | A.Nagar    | Judo                        | Landage Shubham Dilip        |
|                  |            | 2019-20                     | •                            |
| 2019-20          | Shrirampur | Kabaddi                     | Jagdale Ashwini Dattu        |
| 2019-20          | Shrirampur | Kabaddi                     | Bangar Aadesh                |