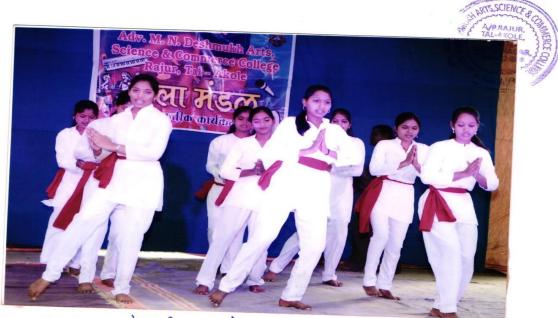

### M. N. Deshmukh College of Arts, Science and Commerce Rajur Arts Board Inauguration Program on 26/11/2 Report

Inauguration of Arts Association was inaugurated by auspicious hands of Hon. Mr. Shahir Shivaji Kambale & Mrs. Kambale. The chief guest of the program perform Arts through songs and Povada on social awareness among youth.

# अंड. एम. एन. देशमुख कला, विज्ञान व वाणिज्य महाविद्यालय राजूर कला मंडळ उद्घाटन कार्यक्रम — दिनांक 26/11/2021 अहवाल

शैक्षणिक वर्ष 2021—22 मध्ये 26 नोव्हेंबर 2021 रोजी मा. शाहीर शिवाजी कांबळे, संगमनेर, व कांबळे मॅडम, यांच्या शुभहस्ते कलामंडळाचे उदघाटन संपन्न झाले. या कार्यक्रमाच्या उदघाटन प्रसंगी त्यांनी सामाजिक प्रबोधनपर गीते गायिली. कार्यक्रमाचे अध्यक्ष महाविद्यालयाचे प्राचार्य डॉ.बी.वाय.देशमुख हे होते. त्यांनी आपल्या मनोगतात कलेचे महत्त्व विशद केले.