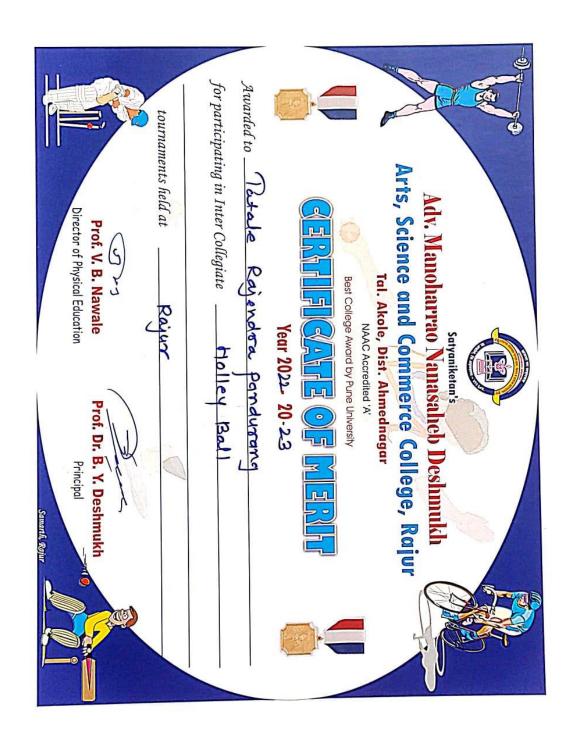

Prof. (Dr.) B. Y. Deshmukh

PRINCIPAL

ADV.M.N.DESHMUKH ARTS, SCIENCE &
COMMERCE COLLEGE, RAJUR, TAL-AKOLE,
DIST-AHMEDNAGAR-422 604 (M.S.)

5.3.2 Average number of sports and cultural programs in which students of the Institution participated during last five years (organised by the institution/other institutions)

| 2022-23 |                            |             |           |
|---------|----------------------------|-------------|-----------|
| Sr.No   | Name of the students       | Event       | Place     |
| 1       | Haral Sudarshan            | Wrestling   | Rajur     |
| 2       | Landage Shubham Dilip      | Wrestling   | Karjat    |
| 3       | Khedkar Pallvi             | Wrestling   | Karjat    |
| 4       | Vane Ghanashyam            | Wrestling   | Karjat    |
| 5       | Talpade Rajendra Pandurang | Holley Ball | Sangamner |
| 6       | Lahamate Ranvir Prakash    | Swimming    | Rajur     |
| 7       | Randhe Dipak               | Swimming    | Rajur     |
| 8       | Chamakale Abhinandan       | Judo        | A.Nagar   |
| 9       | Bhojane Pradip Maruti      | Hand Ball   | Akole     |