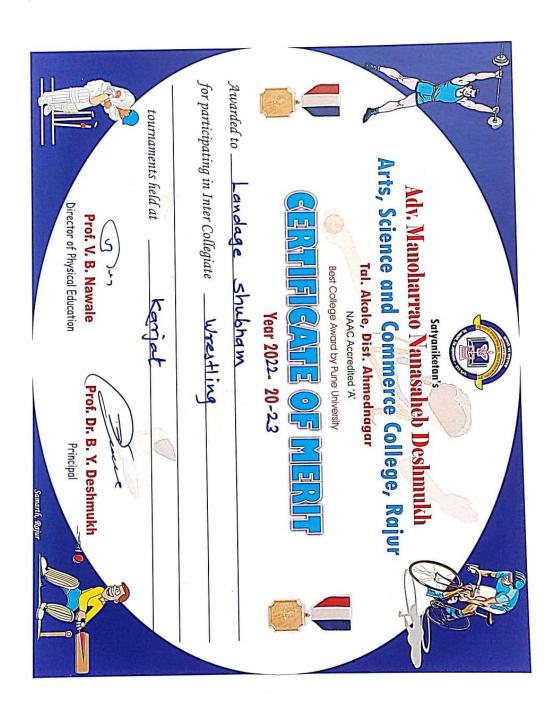

| 2022-23 |                            |             |           |
|---------|----------------------------|-------------|-----------|
| Sr.No   | Name of the students       | Event       | Place     |
| 1       | Haral Sudarshan            | Wrestling   | Rajur     |
| 2       | Landage Shubham Dilip      | Wrestling   | Karjat    |
| 3       | Khedkar Pallvi             | Wrestling   | Karjat    |
| 4       | Vane Ghanashyam            | Wrestling   | Karjat    |
| 5       | Talpade Rajendra Pandurang | Holley Ball | Sangamner |
| 6       | Lahamate Ranvir Prakash    | Swimming    | Rajur     |
| 7       | Randhe Dipak               | Swimming    | Rajur     |
| 8       | Chamakale Abhinandan       | Judo        | A.Nagar   |
| 9       | Bhojane Pradip Maruti      | Hand Ball   | Akole     |