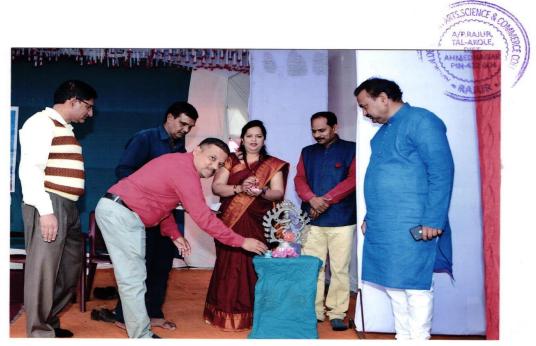

### M. N. Deshmukh College of Arts, Science and Commerce Rajur Arts Board Inauguration Program on 26/11/2 Report

Inauguration of Arts Association was inaugurated by auspicious hands of Hon. Mr. Shahir Shivaji Kambale & Mrs. Kambale. The chief guest of the program perform Arts through songs and Povada on social awareness among youth.

The program was chaired by Principal of the college and he expressed his thoughts for students. During the program Mr. Kishor Deshmukh, Mr. Dipak Deshmukh & Mr. Atul Shaligram also expressed their views towards students. Dr. Deshmukh felicitated to all dignitaries by offering Shawl & bouquet. Introduction of the chief guest was given by Dr. D. B. Tambe & finally vote of thanks was given by Dr. D. K. Gandhare.