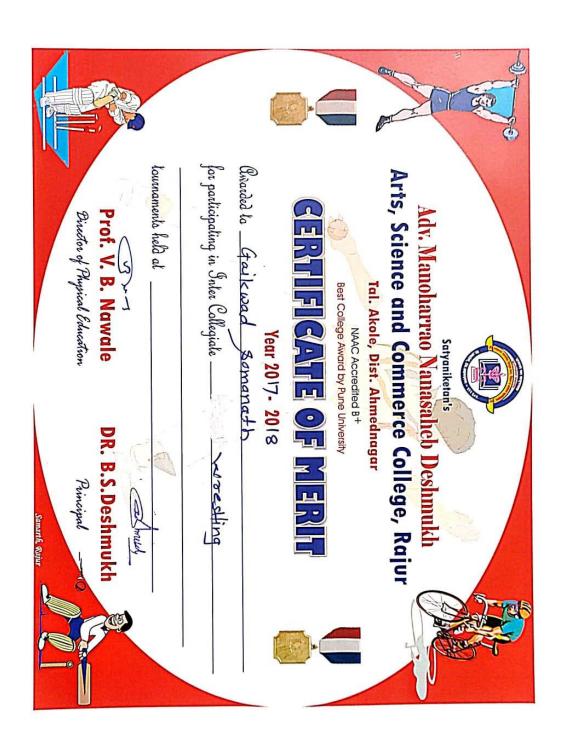

| 2017-18 |                          |             |          |
|---------|--------------------------|-------------|----------|
| Sr.No   | Name of the students     | Event       | Place    |
| 1       | Popere Rohidas Ravsaheb  | Mall- Khanb | Loni     |
| 2       | Pawar Govind Shaymrao    | Mall- Khanb | Loni     |
| 3       | Shinde Kalyani Prkash    | Hand Ball   | Junnar   |
| 4       | Talpade Lata Parshuram   | Hand Ball   | Junnar   |
| 5       | Nawali prashant Shukhdev | Wrestling   | A.Nagar  |
| 6       | Gaikwad Somanath Vitthal | Wrestling   | A.Nagar  |
| 7       | Kathe Kisan Bidha        | Athletics   | Sangamne |

# 5.3.2 Average number of sports and cultural programs in which students of the Institution participated during last five years (organised by the institution/other institutions)

| Date of event/   | Place      | Name of the event/ activity | Name of Student Participated |
|------------------|------------|-----------------------------|------------------------------|
| activity         |            |                             |                              |
| (DD-MM-<br>YYYY) |            |                             |                              |
| 2017-18          | Loni       | Mall- Khanb                 | Popere Rohidas Ravsaheb      |
| 2017-18          | Loni       | Mall- Khanb                 | Pawar Govind Shaymrao        |
| 2017-18          | Junnar     | Hand Ball                   | Shinde Kalyani Prkash        |
| 2017-18          | Junnar     | Hand Ball                   | Talpade Lata Parshuram       |
| 2017-18          | A.Nagar    | Wrestling                   | Nawali prashant Shukhdev     |
| 2017-18          | A.Nagar    | Wrestling                   | Gaikwad Somanath Vitthal     |
| 2017-18          | Sangamner  | Athletics                   | Kathe Kisan Bidha            |
|                  |            | 2018-19                     |                              |
| 2018-19          | Rajur      | Swimming                    | Ghare Pravin Devram          |
| 2018-19          | Rajur      | Swimming                    | Shinde Priyanka Lahuraj      |
| 2018-19          | Rajur      | Swimming                    | Pawar Mukund Shamrao         |
| 2018-19          | Rajur      | Swimming                    | Patheve Somanath             |
| 2018-19          | Rajur      | Swimming                    | Mehata Dhaval Rajesh         |
| 2018-19          | Karjat     | Wrestling                   | Hangekar Sanskruti Sanjay    |
| 2018-19          | A.Nagar    | Judo                        | Gaikwad Somanath Vitthal     |
| 2018-19          | A.Nagar    | Judo                        | Landage Shubham Dilip        |
|                  |            | 2019-20                     | •                            |
| 2019-20          | Shrirampur | Kabaddi                     | Jagdale Ashwini Dattu        |
| 2019-20          | Shrirampur | Kabaddi                     | Bangar Aadesh                |