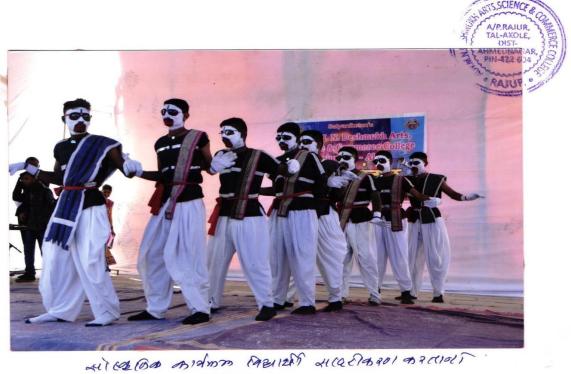

### M. N. Deshmukh College of Arts, Science and Commerce Rajur Arts Board Inauguration Program on 26/11/2 Report

Inauguration of Arts Association was inaugurated by auspicious hands of Hon. Mr. Shahir Shivaji Kambale & Mrs. Kambale. The chief guest of the program perform Arts through songs and Povada on social awareness among youth.

# अंड. एम. एन. देशमुख कला, विज्ञान व वाणिज्य महाविद्यालय राजूर कला मंडळ उद्घाटन कार्यक्रम — दिनांक 26/11/2021 अहवाल

शैक्षणिक वर्ष 2021—22 मध्ये 26 नोव्हेंबर 2021 रोजी मा. शाहीर शिवाजी कांबळे, संगमनेर, व कांबळे मॅडम, यांच्या शुभहस्ते कलामंडळाचे उदघाटन संपन्न झाले. या कार्यक्रमाच्या उदघाटन प्रसंगी त्यांनी सामाजिक प्रबोधनपर गीते गायिली. कार्यक्रमाचे अध्यक्ष महाविद्यालयाचे प्राचार्य डॉ.बी.वाय.देशमुख हे होते. त्यांनी आपल्या मनोगतात कलेचे महत्त्व विशद केले.