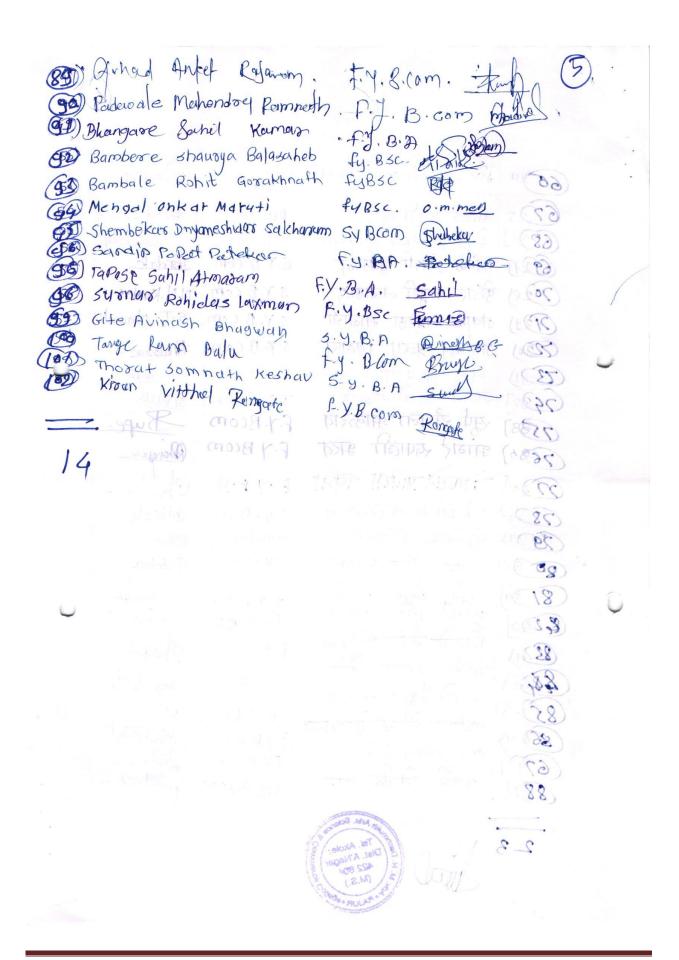

# विद्यार्थी उपस्थितीपत्रक

| अ. क्र. | विद्यार्थ्याचे नांव       | वर्ग         | सही          |
|---------|---------------------------|--------------|--------------|
| 1       | भागरे सीमा बाव्य          | TYBA         | Speles       |
| 2       | कांच्त अशोक गुवारी        | T. Y. B. A . | Granchein    |
| 3       | सावळ त्रहनुजा देवगम       | . S.Y BSc.   | R.O.S        |
| 4       | हैं नेकर वे दिका बाबकृष्ण | F.Y. Bcom    | Hangekal.    |
| 5       | व्यालेख भालती -रांहकांत   | F.Y. B com   | Bhalosao     |
| 6       | मधुरकर र्यतीषी शाँताराम   | 5.4.B 5C.    | 880.         |
| 7       | बोळां निश कलीम            | 5.y.BSC      | Shoukh       |
| 8       | भागरे पुजा बाह्य          | F.Y. B.A     | Phonefelee   |
| 9       | पपर क्रिक्ट्स भारत        | SyBSC.       | s.B.Pawal.   |
| 10      | दंशमुख जयभी गंगाराम       | SyBsc        | Ja Desh mulb |
| 11      | धिरेळ मधर्मा संखाराम      | sy Bsc       | Bindale      |
| 12      | न्यारोक्त शेहिनी हीलन     | F.Y.B.A      | RD Sarokte   |
| 13      | भागह अभिना भास्कर         | F.7.B:A      | U.B. Bhangre |
| 14      | महामा प्रितिक्सा मंदु     | 4.4.85c      | P.N. Lahamge |
| 15      | ज्ञाताप दिपाभी काँकर      | F.4.BA       | Soughap      |
| 16      | सकट सवर्ग रामहास          | F.4. B.A     | S. R. Sykate |
| _       | स्रोहरे रेशमा वाष्ट्र     | -f.y. B.A    | Qeshmd-      |
| 17      | , खाडगीर ताईबाई दल्दू     | F-Y-BSC      | Othaly       |
| 18      | परकर पूजा किस्ति          | 301          | 200          |
| 13      |                           | FY BSC       | P.K.Pafekar  |