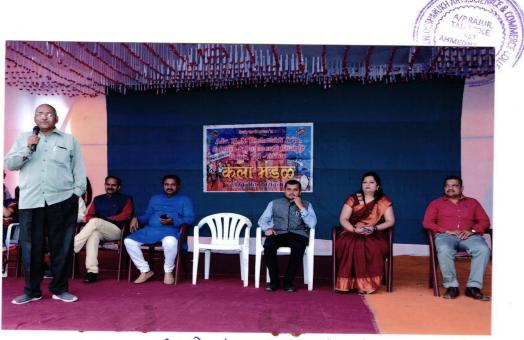

### M. N. Deshmukh College of Arts, Science and Commerce Rajur Arts Board Inauguration Program on 26/11/2 Report

Inauguration of Arts Association was inaugurated by auspicious hands of Hon. Mr. Shahir Shivaji Kambale & Mrs. Kambale. The chief guest of the program perform Arts through songs and Povada on social awareness among youth.

The program was chaired by Principal of the college and he expressed his thoughts for students. During the program Mr. Kishor Deshmukh, Mr. Dipak Deshmukh & Mr. Atul Shaligram also expressed their views towards students. Dr. Deshmukh felicitated to all dignitaries by offering Shawl & bouquet. Introduction of the chief guest was given by Dr. D. B. Tambe & finally vote of thanks was given by Dr. D. K. Gandhare.

# अंड. एम. एन. देशमुख कला, विज्ञान व वाणिज्य महाविद्यालय राजूर कला मंडळ उद्घाटन कार्यक्रम — दिनांक 26/11/2021 अहवाल

शैक्षणिक वर्ष 2021—22 मध्ये 26 नोव्हेंबर 2021 रोजी मा. शाहीर शिवाजी कांबळे, संगमनेर, व कांबळे मॅडम, यांच्या शुभहस्ते कलामंडळाचे उदघाटन संपन्न झाले. या कार्यक्रमाच्या उदघाटन प्रसंगी त्यांनी सामाजिक प्रबोधनपर गीते गायिली. कार्यक्रमाचे अध्यक्ष महाविद्यालयाचे प्राचार्य डॉ.बी.वाय.देशमुख हे होते. त्यांनी आपल्या मनोगतात कलेचे महत्त्व विशद केले.

या कार्यक्रमात श्री. किशोर देशमुख सर, दिपक देशमुख,प्रा. अतुल शाळीग्राम यांनी वादयवाजनास साथ दिली. सुरूवातीस नटराजाचे पूजन करून कलामंडळाचे उदघाटन संपन्न झाले. मान्यवरांचा सत्कार महाविद्यालयाचे प्राचार्य डॉ. बी.वाय.देशमुख यांनी केला. या कार्यक्रमाचे प्रास्ताविक कलामंडळाचे प्रमुख प्रा. डॉ.द.के.गंधारे यांनी केले. पाहुण्यांचा परिचय प्रा.डॉ. सौ. डी.बी.तांबे यांनी करून दिला.