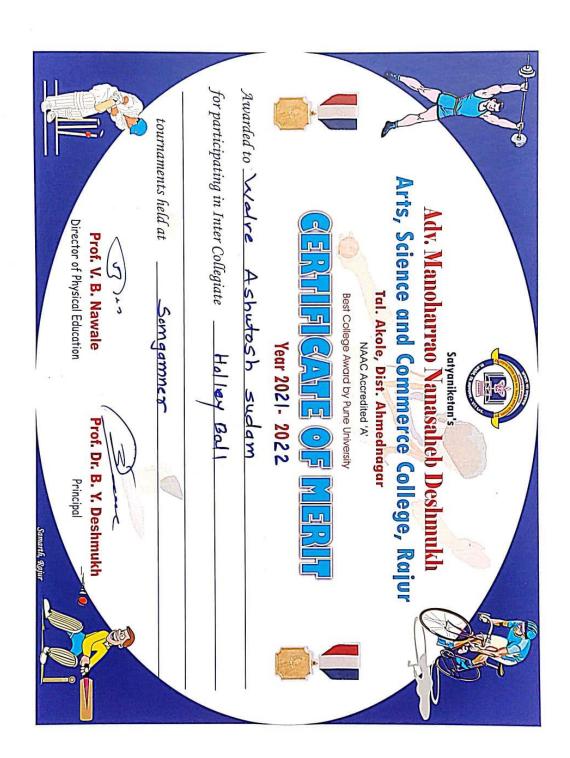

| 2021-22 |                         |             |           |
|---------|-------------------------|-------------|-----------|
| Sr.No   | Name of the students    | Event       | Place     |
| 1       | Walve Ashutosh Sudam    | Hooley Ball | Sangamner |
| 2       | Kekare Ashutosh         | Hand Ball   | Akole     |
| 3       | Randhe Dipak            | Hand Ball   | Akole     |
| 4       | Walve Ashutosh Sudam    | Swimming    | Rajur     |
| 5       | Lahamate Ranvir Prakash | Swimming    | Rajur     |