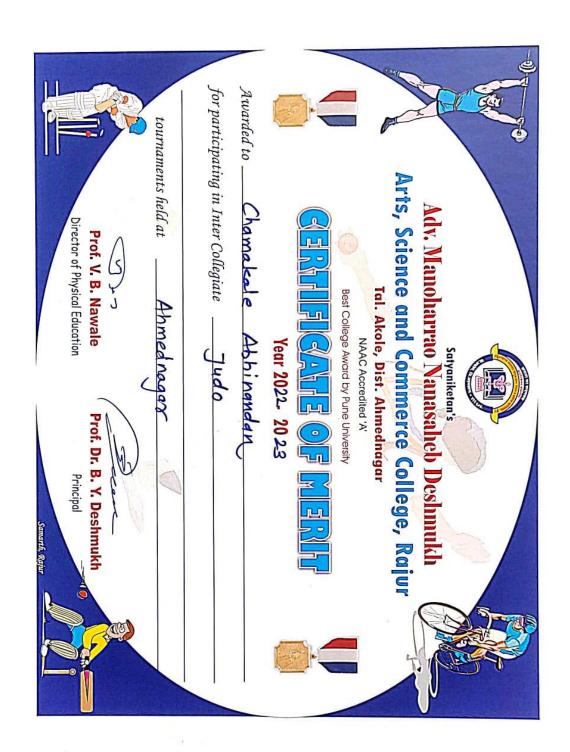

| 2022-23 |                            |             |           |
|---------|----------------------------|-------------|-----------|
| Sr.No   | Name of the students       | Event       | Place     |
| 1       | Haral Sudarshan            | Wrestling   | Rajur     |
| 2       | Landage Shubham Dilip      | Wrestling   | Karjat    |
| 3       | Khedkar Pallvi             | Wrestling   | Karjat    |
| 4       | Vane Ghanashyam            | Wrestling   | Karjat    |
| 5       | Talpade Rajendra Pandurang | Holley Ball | Sangamner |
| 6       | Lahamate Ranvir Prakash    | Swimming    | Rajur     |
| 7       | Randhe Dipak               | Swimming    | Rajur     |
| 8       | Chamakale Abhinandan       | Judo        | A.Nagar   |
| 9       | Bhojane Pradip Maruti      | Hand Ball   | Akole     |

| 2019-20 | Shrirampur | Kabaddi     | Jadhav Somanath            |
|---------|------------|-------------|----------------------------|
| 2019-20 | Sonai      | Kabaddi     | Deshmukh Yogita Tukaram    |
| 2019-20 | Sonai      | Kabaddi     | Kondar Priyanka Navnath    |
| 2019-20 | Rajur      | Swimming    | Hile Hrushika Sanjay       |
| 2019-20 | Sangamner  | Hooley Ball | Jadhav Somnath             |
|         |            | 2021-22     | 1                          |
| 2021-22 | Sangamner  | Hooley Ball | Walve Ashutosh Sudam       |
| 2021-22 | Akole      | Hand Ball   | Kekare Ashutosh            |
| 2021-22 | Akole      | Hand Ball   | Randhe Dipak               |
| 2021-22 | Rajur      | Swimming    | Walve Ashutosh Sudam       |
| 2021-22 | Rajur      | Swimming    | Lahamate Ranvir Prakash    |
|         |            | 2022-23     |                            |
| 2022-23 | Rajur      | Wrestling   | Haral Sudarshan            |
| 2022-23 | Karjat     | Wrestling   | Landage Shubham Dilip      |
| 2022-23 | Karjat     | Wrestling   | Khedkar Pallvi             |
| 2022-23 | Karjat     | Wrestling   | Vane Ghanashyam            |
| 2022-23 | Sangamner  | Holley Ball | Talpade Rajendra Pandurang |
| 2022-23 | Rajur      | Swimming    | Lahamate Ranvir Prakash    |
| 2022-23 | Rajur      | Swimming    | Randhe Dipak               |
| 2022-23 | A.Nagar    | Judo        | Chamakale Abhinandan       |
| 2022-23 | Akole      | Hand Ball   | Bhojane Pradip Maruti      |