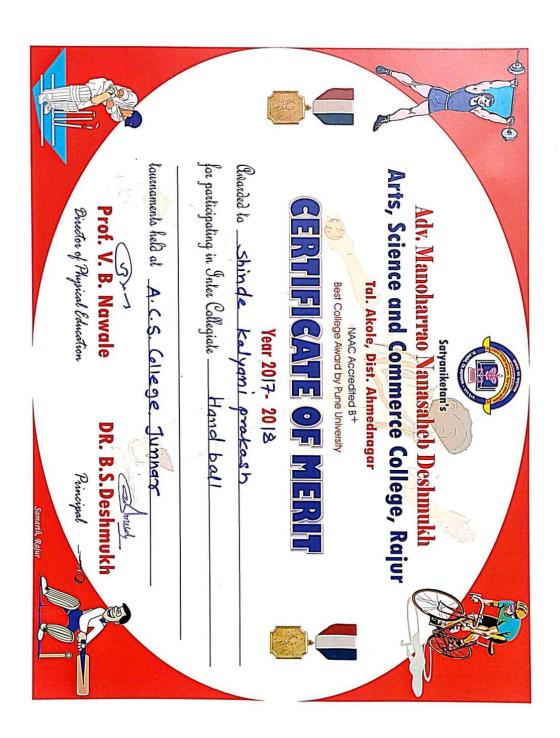

| 2017-18 |                          |             |          |
|---------|--------------------------|-------------|----------|
| Sr.No   | Name of the students     | Event       | Place    |
| 1       | Popere Rohidas Ravsaheb  | Mall- Khanb | Loni     |
| 2       | Pawar Govind Shaymrao    | Mall- Khanb | Loni     |
| 3       | Shinde Kalyani Prkash    | Hand Ball   | Junnar   |
| 4       | Talpade Lata Parshuram   | Hand Ball   | Junnar   |
| 5       | Nawali prashant Shukhdev | Wrestling   | A.Nagar  |
| 6       | Gaikwad Somanath Vitthal | Wrestling   | A.Nagar  |
| 7       | Kathe Kisan Bidha        | Athletics   | Sangamne |

# 5.3.2 Average number of sports and cultural programs in which students of the Institution participated during last five years (organised by the institution/other institutions)

| Date of event/   | Place      | Name of the event/ activity | Name of Student Participated |
|------------------|------------|-----------------------------|------------------------------|
| activity         |            |                             |                              |
| (DD-MM-<br>YYYY) |            |                             |                              |
| 2017-18          | Loni       | Mall- Khanb                 | Popere Rohidas Ravsaheb      |
| 2017-18          | Loni       | Mall- Khanb                 | Pawar Govind Shaymrao        |
| 2017-18          | Junnar     | Hand Ball                   | Shinde Kalyani Prkash        |
| 2017-18          | Junnar     | Hand Ball                   | Talpade Lata Parshuram       |
| 2017-18          | A.Nagar    | Wrestling                   | Nawali prashant Shukhdev     |
| 2017-18          | A.Nagar    | Wrestling                   | Gaikwad Somanath Vitthal     |
| 2017-18          | Sangamner  | Athletics                   | Kathe Kisan Bidha            |
|                  |            | 2018-19                     |                              |
| 2018-19          | Rajur      | Swimming                    | Ghare Pravin Devram          |
| 2018-19          | Rajur      | Swimming                    | Shinde Priyanka Lahuraj      |
| 2018-19          | Rajur      | Swimming                    | Pawar Mukund Shamrao         |
| 2018-19          | Rajur      | Swimming                    | Patheve Somanath             |
| 2018-19          | Rajur      | Swimming                    | Mehata Dhaval Rajesh         |
| 2018-19          | Karjat     | Wrestling                   | Hangekar Sanskruti Sanjay    |
| 2018-19          | A.Nagar    | Judo                        | Gaikwad Somanath Vitthal     |
| 2018-19          | A.Nagar    | Judo                        | Landage Shubham Dilip        |
|                  |            | 2019-20                     | •                            |
| 2019-20          | Shrirampur | Kabaddi                     | Jagdale Ashwini Dattu        |
| 2019-20          | Shrirampur | Kabaddi                     | Bangar Aadesh                |