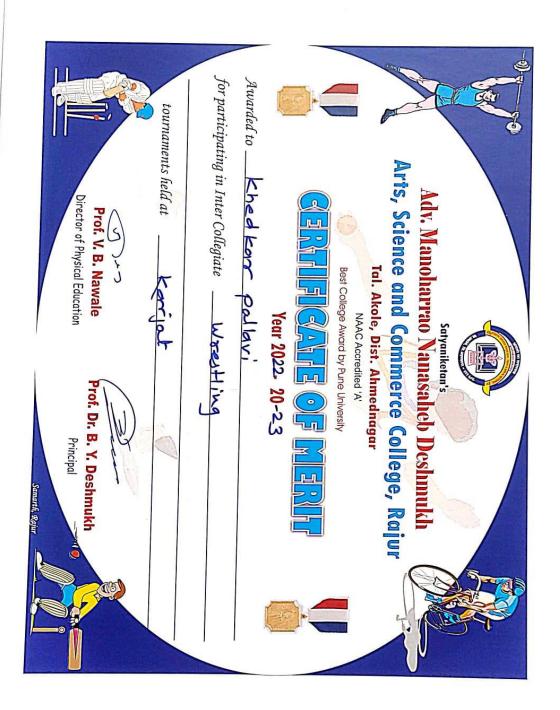

Prof. (Dr.) B. Y. Deshmukh

PRINCIPAL

ADV.M.N.DESHMUKH ARTS, SCIENCE &
COMMERCE COLLEGE, RAJUR, TAL-AKOLE,
DIST-AHMEDNAGAR-422 604 (M.S.)

5.3.2 Average number of sports and cultural programs in which students of the Institution participated during last five years (organised by the institution/other institutions)

| 2022-23 |                            |             |           |
|---------|----------------------------|-------------|-----------|
| Sr.No   | Name of the students       | Event       | Place     |
| 1       | Haral Sudarshan            | Wrestling   | Rajur     |
| 2       | Landage Shubham Dilip      | Wrestling   | Karjat    |
| 3       | Khedkar Pallvi             | Wrestling   | Karjat    |
| 4       | Vane Ghanashyam            | Wrestling   | Karjat    |
| 5       | Talpade Rajendra Pandurang | Holley Ball | Sangamner |
| 6       | Lahamate Ranvir Prakash    | Swimming    | Rajur     |
| 7       | Randhe Dipak               | Swimming    | Rajur     |
| 8       | Chamakale Abhinandan       | Judo        | A.Nagar   |
| 9       | Bhojane Pradip Maruti      | Hand Ball   | Akole     |