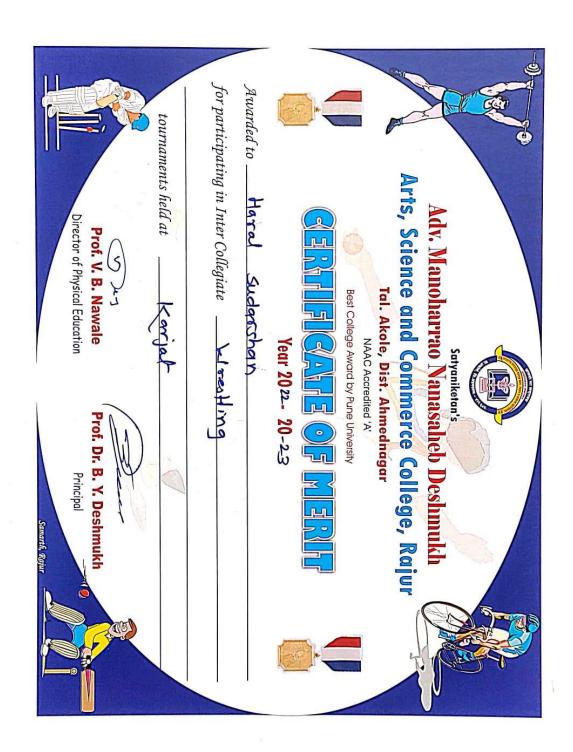

| 2022-23 |                            |             |           |
|---------|----------------------------|-------------|-----------|
| Sr.No   | Name of the students       | Event       | Place     |
| 1       | Haral Sudarshan            | Wrestling   | Rajur     |
| 2       | Landage Shubham Dilip      | Wrestling   | Karjat    |
| 3       | Khedkar Pallvi             | Wrestling   | Karjat    |
| 4       | Vane Ghanashyam            | Wrestling   | Karjat    |
| 5       | Talpade Rajendra Pandurang | Holley Ball | Sangamner |
| 6       | Lahamate Ranvir Prakash    | Swimming    | Rajur     |
| 7       | Randhe Dipak               | Swimming    | Rajur     |
| 8       | Chamakale Abhinandan       | Judo        | A.Nagar   |
| 9       | Bhojane Pradip Maruti      | Hand Ball   | Akole     |

| 2019-20 | Shrirampur | Kabaddi     | Jadhav Somanath            |
|---------|------------|-------------|----------------------------|
| 2019-20 | Sonai      | Kabaddi     | Deshmukh Yogita Tukaram    |
| 2019-20 | Sonai      | Kabaddi     | Kondar Priyanka Navnath    |
| 2019-20 | Rajur      | Swimming    | Hile Hrushika Sanjay       |
| 2019-20 | Sangamner  | Hooley Ball | Jadhav Somnath             |
|         |            | 2021-22     | 1                          |
| 2021-22 | Sangamner  | Hooley Ball | Walve Ashutosh Sudam       |
| 2021-22 | Akole      | Hand Ball   | Kekare Ashutosh            |
| 2021-22 | Akole      | Hand Ball   | Randhe Dipak               |
| 2021-22 | Rajur      | Swimming    | Walve Ashutosh Sudam       |
| 2021-22 | Rajur      | Swimming    | Lahamate Ranvir Prakash    |
|         |            | 2022-23     |                            |
| 2022-23 | Rajur      | Wrestling   | Haral Sudarshan            |
| 2022-23 | Karjat     | Wrestling   | Landage Shubham Dilip      |
| 2022-23 | Karjat     | Wrestling   | Khedkar Pallvi             |
| 2022-23 | Karjat     | Wrestling   | Vane Ghanashyam            |
| 2022-23 | Sangamner  | Holley Ball | Talpade Rajendra Pandurang |
| 2022-23 | Rajur      | Swimming    | Lahamate Ranvir Prakash    |
| 2022-23 | Rajur      | Swimming    | Randhe Dipak               |
| 2022-23 | A.Nagar    | Judo        | Chamakale Abhinandan       |
| 2022-23 | Akole      | Hand Ball   | Bhojane Pradip Maruti      |