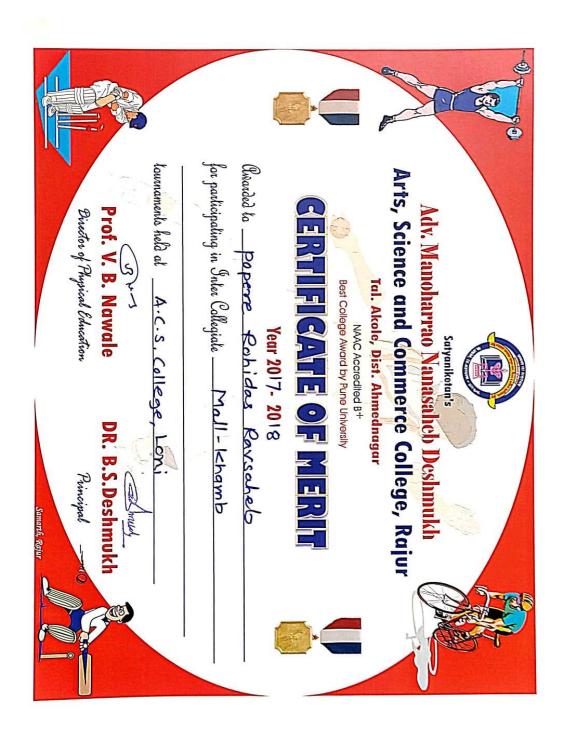

| 2017-18 |                          |             |          |
|---------|--------------------------|-------------|----------|
| Sr.No   | Name of the students     | Event       | Place    |
| 1       | Popere Rohidas Ravsaheb  | Mall- Khanb | Loni     |
| 2       | Pawar Govind Shaymrao    | Mall- Khanb | Loni     |
| 3       | Shinde Kalyani Prkash    | Hand Ball   | Junnar   |
| 4       | Talpade Lata Parshuram   | Hand Ball   | Junnar   |
| 5       | Nawali prashant Shukhdev | Wrestling   | A.Nagar  |
| 6       | Gaikwad Somanath Vitthal | Wrestling   | A.Nagar  |
| 7       | Kathe Kisan Bidha        | Athletics   | Sangamne |