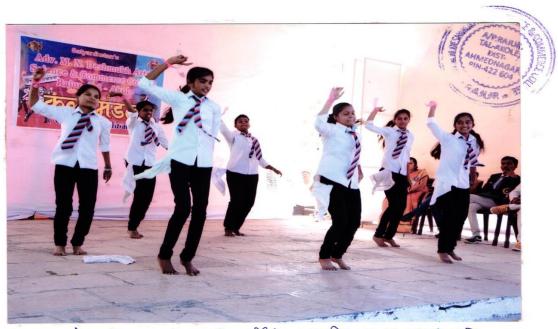

### M. N. Deshmukh College of Arts, Science and Commerce Rajur Arts Board Inauguration Program on 26/11/2 Report

Inauguration of Arts Association was inaugurated by auspicious hands of Hon. Mr. Shahir Shivaji Kambale & Mrs. Kambale. The chief guest of the program perform Arts through songs and Povada on social awareness among youth.

# अंड. एम. एन. देशमुख कला, विज्ञान व वाणिज्य महाविद्यालय राजूर कला मंडळ उद्घाटन कार्यक्रम — दिनांक 26/11/2021 अहवाल

शैक्षणिक वर्ष 2021—22 मध्ये 26 नोव्हेंबर 2021 रोजी मा. शाहीर शिवाजी कांबळे, संगमनेर, व कांबळे मॅडम, यांच्या शुभहस्ते कलामंडळाचे उदघाटन संपन्न झाले. या कार्यक्रमाच्या उदघाटन प्रसंगी त्यांनी सामाजिक प्रबोधनपर गीते गायिली. कार्यक्रमाचे अध्यक्ष महाविद्यालयाचे प्राचार्य डॉ.बी.वाय.देशमुख हे होते. त्यांनी आपल्या मनोगतात कलेचे महत्त्व विशद केले.