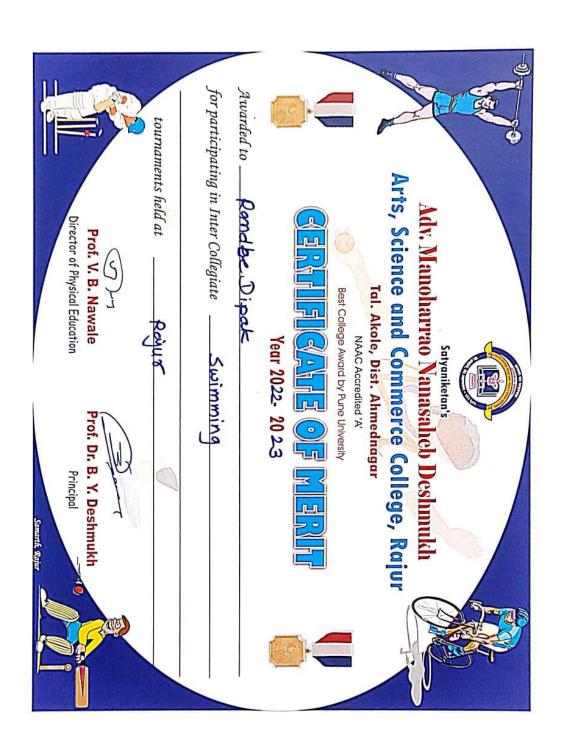

| 2021-22 |                         |             |           |
|---------|-------------------------|-------------|-----------|
| Sr.No   | Name of the students    | Event       | Place     |
| 1       | Walve Ashutosh Sudam    | Hooley Ball | Sangamner |
| 2       | Kekare Ashutosh         | Hand Ball   | Akole     |
| 3       | Randhe Dipak            | Hand Ball   | Akole     |
| 4       | Walve Ashutosh Sudam    | Swimming    | Rajur     |
| 5       | Lahamate Ranvir Prakash | Swimming    | Rajur     |

| 2019-20 | Shrirampur | Kabaddi     | Jadhav Somanath            |
|---------|------------|-------------|----------------------------|
| 2019-20 | Sonai      | Kabaddi     | Deshmukh Yogita Tukaram    |
| 2019-20 | Sonai      | Kabaddi     | Kondar Priyanka Navnath    |
| 2019-20 | Rajur      | Swimming    | Hile Hrushika Sanjay       |
| 2019-20 | Sangamner  | Hooley Ball | Jadhav Somnath             |
|         |            | 2021-22     | 1                          |
| 2021-22 | Sangamner  | Hooley Ball | Walve Ashutosh Sudam       |
| 2021-22 | Akole      | Hand Ball   | Kekare Ashutosh            |
| 2021-22 | Akole      | Hand Ball   | Randhe Dipak               |
| 2021-22 | Rajur      | Swimming    | Walve Ashutosh Sudam       |
| 2021-22 | Rajur      | Swimming    | Lahamate Ranvir Prakash    |
|         |            | 2022-23     |                            |
| 2022-23 | Rajur      | Wrestling   | Haral Sudarshan            |
| 2022-23 | Karjat     | Wrestling   | Landage Shubham Dilip      |
| 2022-23 | Karjat     | Wrestling   | Khedkar Pallvi             |
| 2022-23 | Karjat     | Wrestling   | Vane Ghanashyam            |
| 2022-23 | Sangamner  | Holley Ball | Talpade Rajendra Pandurang |
| 2022-23 | Rajur      | Swimming    | Lahamate Ranvir Prakash    |
| 2022-23 | Rajur      | Swimming    | Randhe Dipak               |
| 2022-23 | A.Nagar    | Judo        | Chamakale Abhinandan       |
| 2022-23 | Akole      | Hand Ball   | Bhojane Pradip Maruti      |