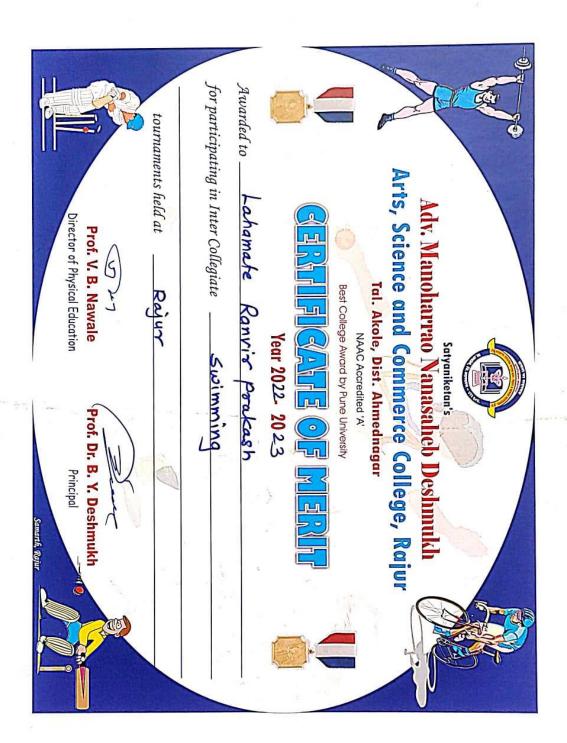

| 2021-22 |                         |             |           |
|---------|-------------------------|-------------|-----------|
| Sr.No   | Name of the students    | Event       | Place     |
| 1       | Walve Ashutosh Sudam    | Hooley Ball | Sangamner |
| 2       | Kekare Ashutosh         | Hand Ball   | Akole     |
| 3       | Randhe Dipak            | Hand Ball   | Akole     |
| 4       | Walve Ashutosh Sudam    | Swimming    | Rajur     |
| 5       | Lahamate Ranvir Prakash | Swimming    | Rajur     |