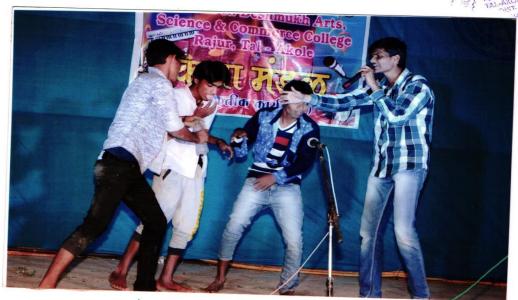

### M. N. Deshmukh College of Arts, Science and Commerce Rajur Arts Board Inauguration Program on 26/11/2 Report

Inauguration of Arts Association was inaugurated by auspicious hands of Hon. Mr. Shahir Shivaji Kambale & Mrs. Kambale. The chief guest of the program perform Arts through songs and Povada on social awareness among youth.

# अंड. एम. एन. देशमुख कला, विज्ञान व वाणिज्य महाविद्यालय राजूर कला मंडळ उद्घाटन कार्यक्रम — दिनांक 26/11/2021 अहवाल

शैक्षणिक वर्ष 2021—22 मध्ये 26 नोव्हेंबर 2021 रोजी मा. शाहीर शिवाजी कांबळे, संगमनेर, व कांबळे मॅडम, यांच्या शुभहस्ते कलामंडळाचे उदघाटन संपन्न झाले. या कार्यक्रमाच्या उदघाटन प्रसंगी त्यांनी सामाजिक प्रबोधनपर गीते गायिली. कार्यक्रमाचे अध्यक्ष महाविद्यालयाचे प्राचार्य डॉ.बी.वाय.देशमुख हे होते. त्यांनी आपल्या मनोगतात कलेचे महत्त्व विशद केले.

या कार्यक्रमात श्री. किशोर देशमुख सर, दिपक देशमुख,प्रा. अतुल शाळीग्राम यांनी वादयवाजनास साथ दिली. सुरूवातीस नटराजाचे पूजन करून कलामंडळाचे उदघाटन संपन्न झाले. मान्यवरांचा सत्कार महाविद्यालयाचे प्राचार्य डॉ. बी.वाय.देशमुख यांनी केला. या कार्यक्रमाचे प्रास्ताविक कलामंडळाचे प्रमुख प्रा. डॉ.द.के.गंधारे यांनी केले. पाहुण्यांचा परिचय प्रा.डॉ. सौ. डी.बी.तांबे यांनी करून दिला.