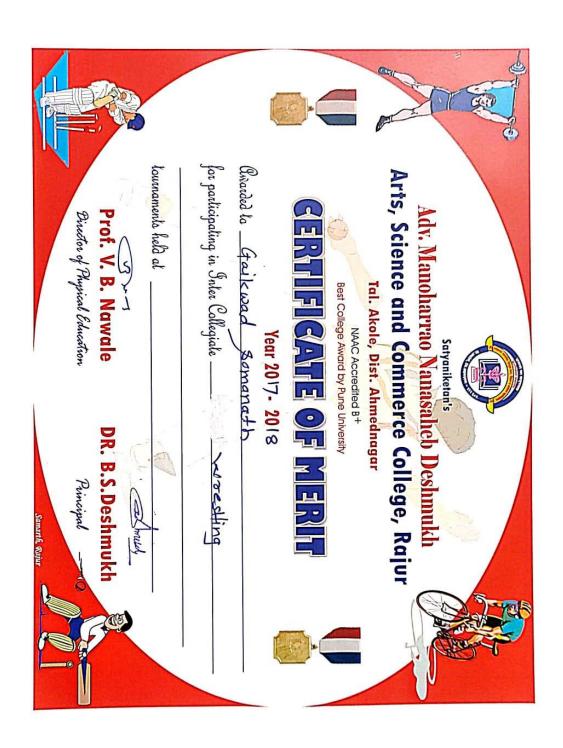

| 2017-18 |                          |             |           |
|---------|--------------------------|-------------|-----------|
| Sr.No   | Name of the students     | Event       | Place     |
| 1       | Popere Rohidas Ravsaheb  | Mall- Khanb | Loni      |
| 2       | Pawar Govind Shaymrao    | Mall- Khanb | Loni      |
| 3       | Shinde Kalyani Prkash    | Hand Ball   | Junnar    |
| 4       | Talpade Lata Parshuram   | Hand Ball   | Junnar    |
| 5       | Nawali prashant Shukhdev | Wrestling   | A.Nagar   |
| 6       | Gaikwad Somanath Vitthal | Wrestling   | A.Nagar   |
| 7       | Kathe Kisan Bidha        | Athletics   | Sangamner |