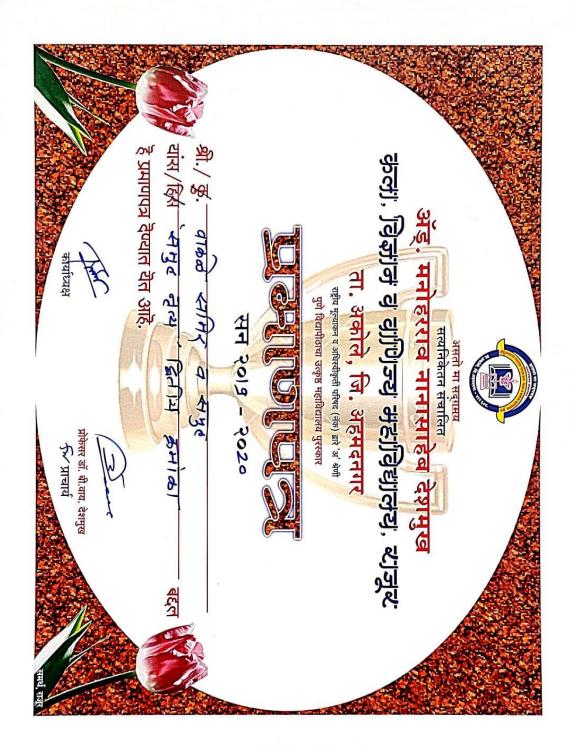

# **Cultural Activities**

| Date of event/ activity (DD-MM-<br>YYYY) | Place | Name of the event/ activity | Name of Student<br>Participated     |
|------------------------------------------|-------|-----------------------------|-------------------------------------|
|                                          | 20    | 017-18                      |                                     |
| 2017-18                                  | Rajur | Song Singing                | Langhi Ratna                        |
| 2017-18                                  | Rajur | Dance                       | Pandit Sharda                       |
| 2017-18                                  | Rajur | Dance                       | Gambhire Mayuri                     |
| 2017-18                                  | Rajur | Dance                       | Fhapale Vaibhav                     |
| 2017-18                                  | Rajur | Dual dance                  | Pawar Manisha & Shengal<br>Neha     |
| 2017-18                                  | Rajur | Dual dance                  | Shelake Pramila &<br>Bhangare Sonal |
| 2017-18                                  | Rajur | Dual dance                  | Walunj Pushpa & Borhade sonali      |
| 2017-18                                  | Rajur | Group Dance                 | Wakhare Dilip & Team                |
| 2017-18                                  | Rajur | Group Dance                 | Pawar Govind & Team                 |
| 2017-18                                  | Rajur | Group Dance                 | Valunj Pushpa & Team                |
|                                          | 20    | 018-19                      |                                     |
| 2018-19                                  | Rajur | Group Dance- First          | Dhananjay Mohite & Team             |
| 2018-19                                  | Rajur | Dance -Second               | Gambhire Mayuri                     |
| 2018-19                                  | Rajur | Dance- Third                | Aambare Archana                     |
| 2018-19                                  | Rajur | Remix Dance                 | Zambade Sima                        |
| 2018-19                                  | Rajur | Lawani                      | Shinde Kalyani                      |

| 2018-19       |       | Rajur | Dance             |            | Phapale Vaibhav         |
|---------------|-------|-------|-------------------|------------|-------------------------|
| 2018-19       |       | Rajur | Cooking Competit  | ion 1      | Ambekar Aditi           |
|               |       |       | Cooking Competit  | 1011-1     | Dnyaneshwar             |
| 2018-19       |       | Rajur | Cooking Competit  | ion-2      | Bande Jyoti Devram      |
| 2018-19       |       | Rajur | Cooking Competit  | ion-3      | Bhalerao Nikita Dilip   |
|               |       | 20    | 19-20             |            |                         |
| 2019-20       |       | Rajur | Group Dance- Firs | t          | Dhananjay Mohite & Team |
| 2019-20       |       | Rajur | Group Dance- Sec  | ond        | Wakale Samir & Team     |
| 2019-20       |       | Rajur | Group Dance- Thi  | rd         | Sabale Varsha &Team     |
| 2019-20       |       | Rajur | Dance- First      |            | Maya Kshirsagar         |
| 2019-20       |       | Rajur | Dance- Second     |            | Pandit Sharada          |
| 2019-20       |       | Rajur | Dance- Third      |            | Shinde Kalyani          |
| 2019-20       |       | Rajur | Drama             |            | Dhananjay Mohite &      |
|               |       | 3     |                   |            | Sanskruti Hangekar      |
|               |       | 2020- | -21 NIL           |            |                         |
|               |       | 2021  | -22 NIL           |            |                         |
|               |       | 20    | )22-23            |            |                         |
| 2022-23       | Rajur |       | Traditional Day   | Sarokte St | ıdam Nivrutti           |
| 2022-23       | Rajur |       | Traditional Day   | Dagale Tu  | shar Namdeo             |
| 2022-23 Rajur |       |       | Saree Queen       | Ganjave N  | Mayuri Santosh          |
| 2022-23       | Rajur |       | Cooking           | Ughade Si  | rutika Yashwant         |
|               |       |       | Competition       |            |                         |
| 2022-23       | Rajur |       | Mehandi           | Bhadange   | Nikita Dilip            |
|               |       |       | Competition       |            |                         |