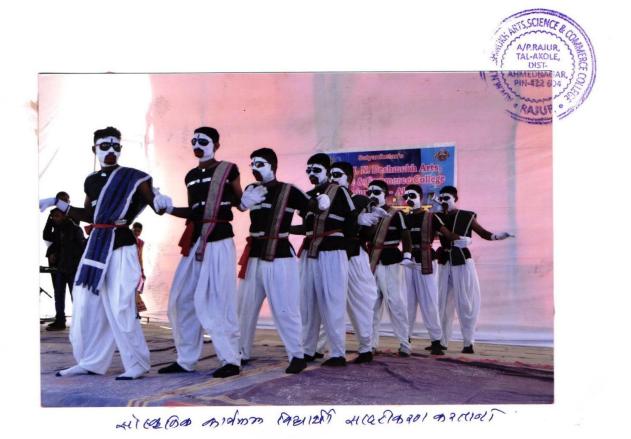

# **Cultural Activities**

| Date of event/ activity (DD-MM-<br>YYYY) | Place | Name of the event/ activity | Name of Student<br>Participated     |
|------------------------------------------|-------|-----------------------------|-------------------------------------|
|                                          | 20    | 017-18                      |                                     |
| 2017-18                                  | Rajur | Song Singing                | Langhi Ratna                        |
| 2017-18                                  | Rajur | Dance                       | Pandit Sharda                       |
| 2017-18                                  | Rajur | Dance                       | Gambhire Mayuri                     |
| 2017-18                                  | Rajur | Dance                       | Fhapale Vaibhav                     |
| 2017-18                                  | Rajur | Dual dance                  | Pawar Manisha & Shengal<br>Neha     |
| 2017-18                                  | Rajur | Dual dance                  | Shelake Pramila &<br>Bhangare Sonal |
| 2017-18                                  | Rajur | Dual dance                  | Walunj Pushpa & Borhade sonali      |
| 2017-18                                  | Rajur | Group Dance                 | Wakhare Dilip & Team                |
| 2017-18                                  | Rajur | Group Dance                 | Pawar Govind & Team                 |
| 2017-18                                  | Rajur | Group Dance                 | Valunj Pushpa & Team                |
|                                          | 20    | 018-19                      |                                     |
| 2018-19                                  | Rajur | Group Dance- First          | Dhananjay Mohite & Team             |
| 2018-19                                  | Rajur | Dance -Second               | Gambhire Mayuri                     |
| 2018-19                                  | Rajur | Dance- Third                | Aambare Archana                     |
| 2018-19                                  | Rajur | Remix Dance                 | Zambade Sima                        |
| 2018-19                                  | Rajur | Lawani                      | Shinde Kalyani                      |

| 2018-19       |       | Rajur | Dance             |            | Phapale Vaibhav         |
|---------------|-------|-------|-------------------|------------|-------------------------|
| 2018-19       |       | Rajur | Cooking Competit  | ion 1      | Ambekar Aditi           |
|               |       |       | Cooking Competit  | 1011-1     | Dnyaneshwar             |
| 2018-19       |       | Rajur | Cooking Competit  | ion-2      | Bande Jyoti Devram      |
| 2018-19       |       | Rajur | Cooking Competit  | ion-3      | Bhalerao Nikita Dilip   |
|               |       | 20    | 19-20             |            |                         |
| 2019-20       |       | Rajur | Group Dance- Firs | t          | Dhananjay Mohite & Team |
| 2019-20       |       | Rajur | Group Dance- Sec  | ond        | Wakale Samir & Team     |
| 2019-20       |       | Rajur | Group Dance- Thi  | rd         | Sabale Varsha &Team     |
| 2019-20       |       | Rajur | Dance- First      |            | Maya Kshirsagar         |
| 2019-20       |       | Rajur | Dance- Second     |            | Pandit Sharada          |
| 2019-20       |       | Rajur | Dance- Third      |            | Shinde Kalyani          |
| 2019-20       |       | Rajur | Drama             |            | Dhananjay Mohite &      |
|               |       | 3     |                   |            | Sanskruti Hangekar      |
|               |       | 2020- | -21 NIL           |            |                         |
|               |       | 2021  | -22 NIL           |            |                         |
|               |       | 20    | )22-23            |            |                         |
| 2022-23       | Rajur |       | Traditional Day   | Sarokte St | ıdam Nivrutti           |
| 2022-23       | Rajur |       | Traditional Day   | Dagale Tu  | shar Namdeo             |
| 2022-23 Rajur |       |       | Saree Queen       | Ganjave N  | Mayuri Santosh          |
| 2022-23       | Rajur |       | Cooking           | Ughade Si  | rutika Yashwant         |
|               |       |       | Competition       |            |                         |
| 2022-23       | Rajur |       | Mehandi           | Bhadange   | Nikita Dilip            |
|               |       |       | Competition       |            |                         |