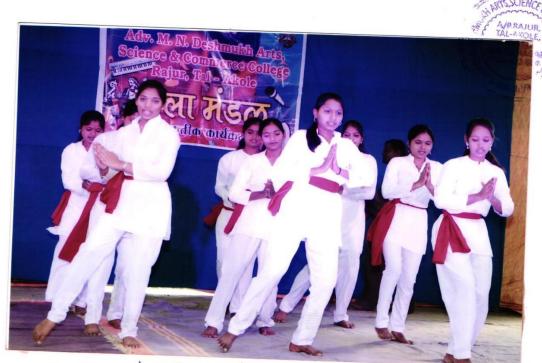

# **Cultural Activities**

| Date of event/ activity (DD-MM-<br>YYYY) | Place | Name of the event/ activity | Name of Student<br>Participated     |
|------------------------------------------|-------|-----------------------------|-------------------------------------|
|                                          | 20    | 017-18                      |                                     |
| 2017-18                                  | Rajur | Song Singing                | Langhi Ratna                        |
| 2017-18                                  | Rajur | Dance                       | Pandit Sharda                       |
| 2017-18                                  | Rajur | Dance                       | Gambhire Mayuri                     |
| 2017-18                                  | Rajur | Dance                       | Fhapale Vaibhav                     |
| 2017-18                                  | Rajur | Dual dance                  | Pawar Manisha & Shengal<br>Neha     |
| 2017-18                                  | Rajur | Dual dance                  | Shelake Pramila &<br>Bhangare Sonal |
| 2017-18                                  | Rajur | Dual dance                  | Walunj Pushpa & Borhade sonali      |
| 2017-18                                  | Rajur | Group Dance                 | Wakhare Dilip & Team                |
| 2017-18                                  | Rajur | Group Dance                 | Pawar Govind & Team                 |
| 2017-18                                  | Rajur | Group Dance                 | Valunj Pushpa & Team                |
|                                          | 20    | 018-19                      |                                     |
| 2018-19                                  | Rajur | Group Dance- First          | Dhananjay Mohite & Team             |
| 2018-19                                  | Rajur | Dance -Second               | Gambhire Mayuri                     |
| 2018-19                                  | Rajur | Dance- Third                | Aambare Archana                     |
| 2018-19                                  | Rajur | Remix Dance                 | Zambade Sima                        |
| 2018-19                                  | Rajur | Lawani                      | Shinde Kalyani                      |

| 2018-19       |       | Rajur | Dance             |            | Phapale Vaibhav         |
|---------------|-------|-------|-------------------|------------|-------------------------|
| 2018-19       |       | Rajur | Cooking Competit  | ion 1      | Ambekar Aditi           |
|               |       |       | Cooking Competit  | 1011-1     | Dnyaneshwar             |
| 2018-19       |       | Rajur | Cooking Competit  | ion-2      | Bande Jyoti Devram      |
| 2018-19       |       | Rajur | Cooking Competit  | ion-3      | Bhalerao Nikita Dilip   |
|               |       | 20    | 19-20             |            |                         |
| 2019-20       |       | Rajur | Group Dance- Firs | t          | Dhananjay Mohite & Team |
| 2019-20       |       | Rajur | Group Dance- Sec  | ond        | Wakale Samir & Team     |
| 2019-20       |       | Rajur | Group Dance- Thi  | rd         | Sabale Varsha &Team     |
| 2019-20       |       | Rajur | Dance- First      |            | Maya Kshirsagar         |
| 2019-20       |       | Rajur | Dance- Second     |            | Pandit Sharada          |
| 2019-20       |       | Rajur | Dance- Third      |            | Shinde Kalyani          |
| 2019-20       |       | Rajur | Drama             |            | Dhananjay Mohite &      |
|               |       | 3     |                   |            | Sanskruti Hangekar      |
|               |       | 2020- | -21 NIL           |            |                         |
|               |       | 2021  | -22 NIL           |            |                         |
|               |       | 20    | )22-23            |            |                         |
| 2022-23       | Rajur |       | Traditional Day   | Sarokte St | ıdam Nivrutti           |
| 2022-23       | Rajur |       | Traditional Day   | Dagale Tu  | shar Namdeo             |
| 2022-23 Rajur |       |       | Saree Queen       | Ganjave N  | Mayuri Santosh          |
| 2022-23       | Rajur |       | Cooking           | Ughade Si  | rutika Yashwant         |
|               |       |       | Competition       |            |                         |
| 2022-23       | Rajur |       | Mehandi           | Bhadange   | Nikita Dilip            |
|               |       |       | Competition       |            |                         |