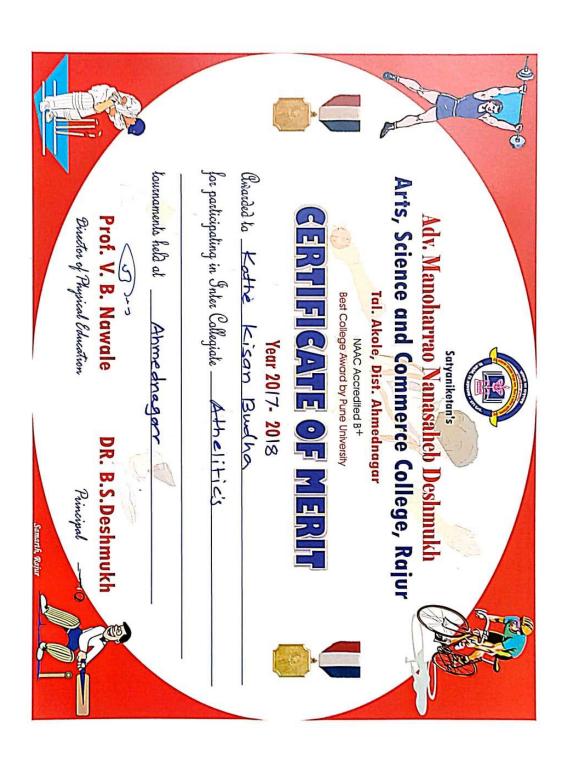

| 2017-18 |                          |             |           |
|---------|--------------------------|-------------|-----------|
| Sr.No   | Name of the students     | Event       | Place     |
| 1       | Popere Rohidas Ravsaheb  | Mall- Khanb | Loni      |
| 2       | Pawar Govind Shaymrao    | Mall- Khanb | Loni      |
| 3       | Shinde Kalyani Prkash    | Hand Ball   | Junnar    |
| 4       | Talpade Lata Parshuram   | Hand Ball   | Junnar    |
| 5       | Nawali prashant Shukhdev | Wrestling   | A.Nagar   |
| 6       | Gaikwad Somanath Vitthal | Wrestling   | A.Nagar   |
| 7       | Kathe Kisan Bidha        | Athletics   | Sangamner |

# 5.3.2 Average number of sports and cultural programs in which students of the Institution participated during last five years (organised by the institution/other institutions)

| Date of event/   | Place      | Name of the event/ activity | Name of Student Participated |
|------------------|------------|-----------------------------|------------------------------|
| activity         |            |                             |                              |
| (DD-MM-<br>YYYY) |            |                             |                              |
| 2017-18          | Loni       | Mall- Khanb                 | Popere Rohidas Ravsaheb      |
| 2017-18          | Loni       | Mall- Khanb                 | Pawar Govind Shaymrao        |
| 2017-18          | Junnar     | Hand Ball                   | Shinde Kalyani Prkash        |
| 2017-18          | Junnar     | Hand Ball                   | Talpade Lata Parshuram       |
| 2017-18          | A.Nagar    | Wrestling                   | Nawali prashant Shukhdev     |
| 2017-18          | A.Nagar    | Wrestling                   | Gaikwad Somanath Vitthal     |
| 2017-18          | Sangamner  | Athletics                   | Kathe Kisan Bidha            |
|                  |            | 2018-19                     |                              |
| 2018-19          | Rajur      | Swimming                    | Ghare Pravin Devram          |
| 2018-19          | Rajur      | Swimming                    | Shinde Priyanka Lahuraj      |
| 2018-19          | Rajur      | Swimming                    | Pawar Mukund Shamrao         |
| 2018-19          | Rajur      | Swimming                    | Patheve Somanath             |
| 2018-19          | Rajur      | Swimming                    | Mehata Dhaval Rajesh         |
| 2018-19          | Karjat     | Wrestling                   | Hangekar Sanskruti Sanjay    |
| 2018-19          | A.Nagar    | Judo                        | Gaikwad Somanath Vitthal     |
| 2018-19          | A.Nagar    | Judo                        | Landage Shubham Dilip        |
|                  |            | 2019-20                     |                              |
| 2019-20          | Shrirampur | Kabaddi                     | Jagdale Ashwini Dattu        |
| 2019-20          | Shrirampur | Kabaddi                     | Bangar Aadesh                |