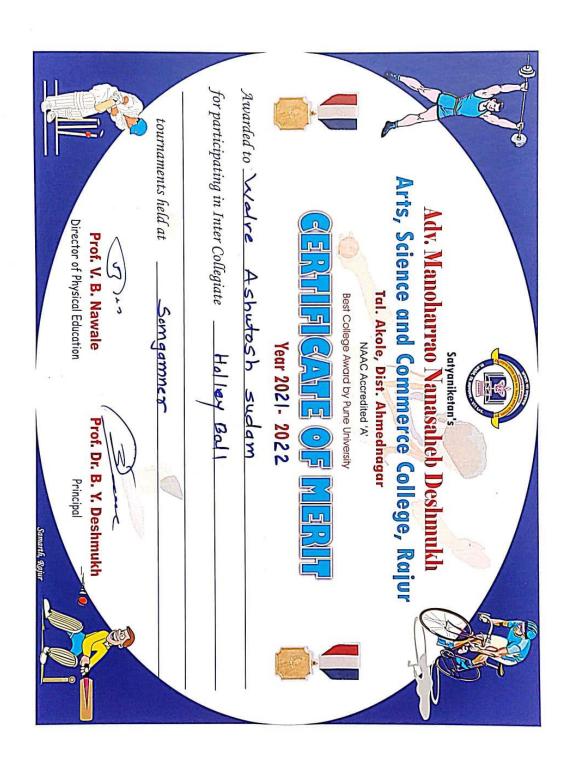

5.3.2 Average number of sports and cultural programs in which students of the Institution participated during last five years (organised by the institution/other institutions)

| 2021-22 |                         |             |           |
|---------|-------------------------|-------------|-----------|
| Sr.No   | Name of the students    | Event       | Place     |
| 1       | Walve Ashutosh Sudam    | Hooley Ball | Sangamner |
| 2       | Kekare Ashutosh         | Hand Ball   | Akole     |
| 3       | Randhe Dipak            | Hand Ball   | Akole     |
| 4       | Walve Ashutosh Sudam    | Swimming    | Rajur     |
| 5       | Lahamate Ranvir Prakash | Swimming    | Rajur     |