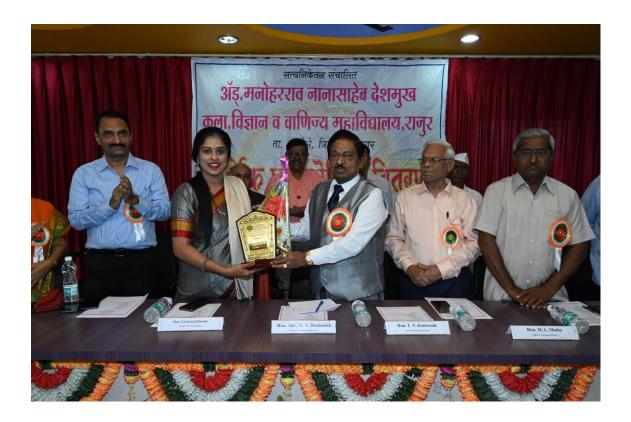

|                               |
| 62 | प्रशांत रमेश खालकर                                                                | • महारष्ट्र पोलीस भारती निवड २०२२                                                                                | शाल व स्मृतिचिन्ह             |
| 63 | लक्ष्मण निवृत्ती<br>कोकतारे                                                       | • महारष्ट्र पोलीस भारती निवड २०२२                                                                                | शाल व स्मृतिचिन्ह             |
| 64 | अशोक युवराज<br>देशमुख                                                             | • महारष्ट्र पोलीस भारती निवड २०२२                                                                                | शाल व स्मृतिचिन्ह             |