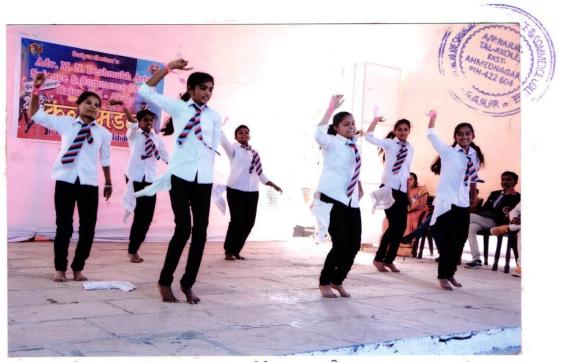

# **Cultural Activities**

| Date of event/ activity (DD-MM-<br>YYYY) | Place | Name of the event/ activity | Name of Student<br>Participated     |
|------------------------------------------|-------|-----------------------------|-------------------------------------|
|                                          | 20    | 017-18                      |                                     |
| 2017-18                                  | Rajur | Song Singing                | Langhi Ratna                        |
| 2017-18                                  | Rajur | Dance                       | Pandit Sharda                       |
| 2017-18                                  | Rajur | Dance                       | Gambhire Mayuri                     |
| 2017-18                                  | Rajur | Dance                       | Fhapale Vaibhav                     |
| 2017-18                                  | Rajur | Dual dance                  | Pawar Manisha & Shengal<br>Neha     |
| 2017-18                                  | Rajur | Dual dance                  | Shelake Pramila &<br>Bhangare Sonal |
| 2017-18                                  | Rajur | Dual dance                  | Walunj Pushpa & Borhade sonali      |
| 2017-18                                  | Rajur | Group Dance                 | Wakhare Dilip & Team                |
| 2017-18                                  | Rajur | Group Dance                 | Pawar Govind & Team                 |
| 2017-18                                  | Rajur | Group Dance                 | Valunj Pushpa & Team                |
|                                          | 20    | 018-19                      |                                     |
| 2018-19                                  | Rajur | Group Dance- First          | Dhananjay Mohite & Team             |
| 2018-19                                  | Rajur | Dance -Second               | Gambhire Mayuri                     |
| 2018-19                                  | Rajur | Dance- Third                | Aambare Archana                     |
| 2018-19                                  | Rajur | Remix Dance                 | Zambade Sima                        |
| 2018-19                                  | Rajur | Lawani                      | Shinde Kalyani                      |

| 2018-19       |       | Rajur | Dance             |            | Phapale Vaibhav         |
|---------------|-------|-------|-------------------|------------|-------------------------|
| 2018-19       |       | Rajur | Cooking Competit  | ion 1      | Ambekar Aditi           |
|               |       |       | Cooking Competit  | 1011-1     | Dnyaneshwar             |
| 2018-19       |       | Rajur | Cooking Competit  | ion-2      | Bande Jyoti Devram      |
| 2018-19       |       | Rajur | Cooking Competit  | ion-3      | Bhalerao Nikita Dilip   |
|               |       | 20    | 19-20             |            |                         |
| 2019-20       |       | Rajur | Group Dance- Firs | t          | Dhananjay Mohite & Team |
| 2019-20       |       | Rajur | Group Dance- Sec  | ond        | Wakale Samir & Team     |
| 2019-20       |       | Rajur | Group Dance- Thi  | rd         | Sabale Varsha &Team     |
| 2019-20       |       | Rajur | Dance- First      |            | Maya Kshirsagar         |
| 2019-20       |       | Rajur | Dance- Second     |            | Pandit Sharada          |
| 2019-20       |       | Rajur | Dance- Third      |            | Shinde Kalyani          |
| 2019-20       |       | Rajur | Drama             |            | Dhananjay Mohite &      |
|               |       | 3     |                   |            | Sanskruti Hangekar      |
|               |       | 2020- | -21 NIL           |            |                         |
|               |       | 2021  | -22 NIL           |            |                         |
|               |       | 20    | )22-23            |            |                         |
| 2022-23       | Rajur |       | Traditional Day   | Sarokte St | ıdam Nivrutti           |
| 2022-23       | Rajur |       | Traditional Day   | Dagale Tu  | shar Namdeo             |
| 2022-23 Rajur |       |       | Saree Queen       | Ganjave N  | Mayuri Santosh          |
| 2022-23       | Rajur |       | Cooking           | Ughade Si  | rutika Yashwant         |
|               |       |       | Competition       |            |                         |
| 2022-23       | Rajur |       | Mehandi           | Bhadange   | Nikita Dilip            |
|               |       |       | Competition       |            |                         |