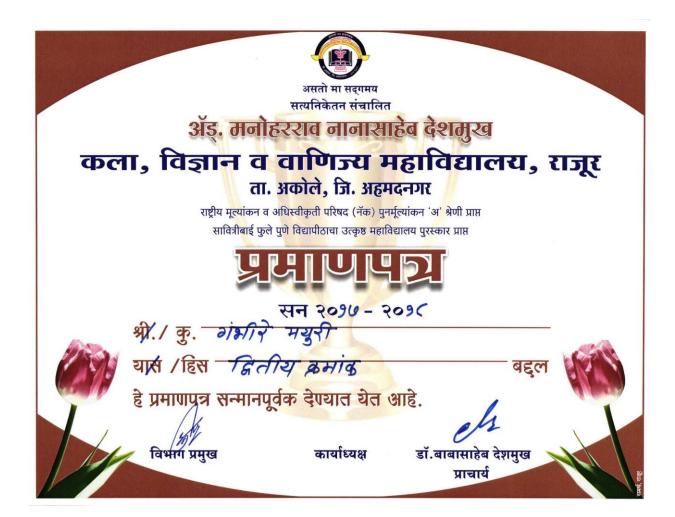

# **Cultural Activities**

| Date of event/ activity (DD-MM-<br>YYYY) | Place | Name of the event/ activity | Name of Student<br>Participated     |
|------------------------------------------|-------|-----------------------------|-------------------------------------|
|                                          | 20    | 017-18                      |                                     |
| 2017-18                                  | Rajur | Song Singing                | Langhi Ratna                        |
| 2017-18                                  | Rajur | Dance                       | Pandit Sharda                       |
| 2017-18                                  | Rajur | Dance                       | Gambhire Mayuri                     |
| 2017-18                                  | Rajur | Dance                       | Fhapale Vaibhav                     |
| 2017-18                                  | Rajur | Dual dance                  | Pawar Manisha & Shengal<br>Neha     |
| 2017-18                                  | Rajur | Dual dance                  | Shelake Pramila &<br>Bhangare Sonal |
| 2017-18                                  | Rajur | Dual dance                  | Walunj Pushpa & Borhade sonali      |
| 2017-18                                  | Rajur | Group Dance                 | Wakhare Dilip & Team                |
| 2017-18                                  | Rajur | Group Dance                 | Pawar Govind & Team                 |
| 2017-18                                  | Rajur | Group Dance                 | Valunj Pushpa & Team                |
|                                          | 20    | 018-19                      |                                     |
| 2018-19                                  | Rajur | Group Dance- First          | Dhananjay Mohite & Team             |
| 2018-19                                  | Rajur | Dance -Second               | Gambhire Mayuri                     |
| 2018-19                                  | Rajur | Dance- Third                | Aambare Archana                     |
| 2018-19                                  | Rajur | Remix Dance                 | Zambade Sima                        |
| 2018-19                                  | Rajur | Lawani                      | Shinde Kalyani                      |

| 1  |     |                                           |      |                                                           |                  | S APRAJUR |
|----|-----|-------------------------------------------|------|-----------------------------------------------------------|------------------|-----------|
|    | 11  | धाकड धाकड डान्स                           | 01   | प्रियंका शिंदे                                            | 3                | TAL-ARDE  |
| 1  | 12  | ग्रुप डान्स खंडे राया<br>झाली माझी दैना   | 04   | फापाळे धनश्री व ग्रुप                                     |                  | PAIUR     |
| -5 | 13  | चावट बॉय स्टॅच्यु                         | 10   | वाजे ग्रुप                                                | एस.वाय.बी.कॉम    |           |
|    | 14  | वैयक्तिक नृत्य<br>बोल दो                  | 01   | कु. चांडोले साधना                                         |                  |           |
|    | 15  | वैयक्तिक नृत्य                            | 01   | फापाळ वैभव                                                |                  |           |
| ~  | 16  | मेरे प्यार को                             | 03   | कु. लहामटे सुनिता<br>कु. गोदके रोहिणी<br>कु. भागीत प्रिती | एस.वाय.बी.ए.     |           |
| ~  | 17  | छत्रपती संभाजी राजे<br>आगमन               | 01   | पवार मुकुंद व समूह                                        | टी.वाय.बी.एस्सी  |           |
| /  | 18  | वैयक्तिक नृत्य<br>दिलंबर दिलंबर           | 01   | कु. गंभीरे मयुरी                                          | एस.वाय.बी.कॉम    |           |
| _  | 19  | गुण गुण गुणा रे                           | 05   | कु. लोकरे धनश्री व<br>समूह                                | एस.वाय.बी.ए.     |           |
|    | 20  | ब्रेक डान्स                               | 01   | बांडे आनंदा                                               | एस.वाय.बी.कॉम    |           |
| >  | 21  | ग्रुप डान्स कावडी                         | 07   | सुर्यवंशी दक्षता व<br>समूह<br>कॉलेज ग्रुप                 |                  |           |
| ,  | 22  | . नाटक                                    |      |                                                           | 0                |           |
| ). | 23  | ग्रुप डान्स स्टॅच्यु                      | 06   | तातळे सुनिल व स                                           | मूह 12 वी कॉमर्स |           |
| ,  | 24  | 4 पोवाडा                                  | 04   | रंधे बाबाजी व समूह                                        | 5                |           |
| 1  | 3 2 | ह लावणी रिमिक्स                           | 01   | आंबरे अर्चना                                              | 0                |           |
|    | -   | 6 रिमिक्स<br>आयोजायी राज                  | 10   | रमेश जाखिरे, देखा<br>निलेश बेंडकोळी व<br>समुह लाइका ह     | एस.वाय.बी.ए.     |           |
|    | 2   | 27 लावणी रिमिक्स<br>लागली कुणार्च<br>उचकी | 01   | माया क्षीरसागर                                            |                  |           |
|    |     | 28 देवा तुझ्या गाभाऱ्या                   | त 01 |                                                           |                  |           |
|    |     | 29 ग्रुप डान्स<br>गोव्याच्या किनारी       | 10   | कु. गंभीरे मयुरी व<br>ग्रुप                               |                  |           |