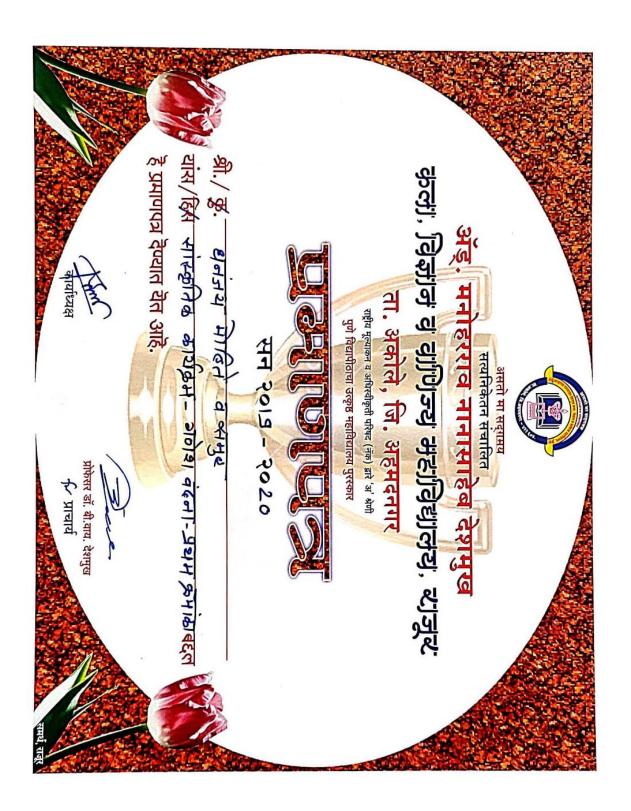

5.3.2 Average number of sports and cultural programs in which students of the Institution participated during last five years (organised by the institution/other institutions)

| 2019-20 |                         |             |            |
|---------|-------------------------|-------------|------------|
| Sr.No.  | Name of the students    | Event       | Place      |
| 1       | Jagdale Ashwini Dattu   | Kabaddi     | Shrirampur |
| 2       | Bangar Aadesh           | Kabaddi     | Shrirampur |
| 3       | Jadhav Somanath         | Kabaddi     | Shrirampur |
| 4       | Deshmukh Yogita Tukaram | Kabaddi     | Sonai      |
| 5       | Kondar Priyanka Navnath | Kabaddi     | Sonai      |
| 6       | Hile Hrushika Sanjay    | Swimming    | Rajur      |
| 7       | Jadhav Somnath          | Hooley Ball | Sangamner  |

| 2019-20              | Shrirampur | Kabaddi     | Jadhav Somanath            |
|----------------------|------------|-------------|----------------------------|
| 2019-20              | Sonai      | Kabaddi     | Deshmukh Yogita Tukaram    |
| <b>2019-20</b> Sonai |            | Kabaddi     | Kondar Priyanka Navnath    |
| 2019-20              | Rajur      | Swimming    | Hile Hrushika Sanjay       |
| 2019-20              | Sangamner  | Hooley Ball | Jadhav Somnath             |
|                      |            | 2021-22     | 1                          |
| 2021-22              | Sangamner  | Hooley Ball | Walve Ashutosh Sudam       |
| 2021-22              | Akole      | Hand Ball   | Kekare Ashutosh            |
| 2021-22              | Akole      | Hand Ball   | Randhe Dipak               |
| 2021-22              | Rajur      | Swimming    | Walve Ashutosh Sudam       |
| 2021-22              | Rajur      | Swimming    | Lahamate Ranvir Prakash    |
|                      |            | 2022-23     |                            |
| 2022-23              | Rajur      | Wrestling   | Haral Sudarshan            |
| 2022-23              | Karjat     | Wrestling   | Landage Shubham Dilip      |
| 2022-23              | Karjat     | Wrestling   | Khedkar Pallvi             |
| 2022-23              | Karjat     | Wrestling   | Vane Ghanashyam            |
| 2022-23              | Sangamner  | Holley Ball | Talpade Rajendra Pandurang |
| 2022-23              | Rajur      | Swimming    | Lahamate Ranvir Prakash    |
| 2022-23              | Rajur      | Swimming    | Randhe Dipak               |
| 2022-23              | A.Nagar    | Judo        | Chamakale Abhinandan       |
| 2022-23              | Akole      | Hand Ball   | Bhojane Pradip Maruti      |