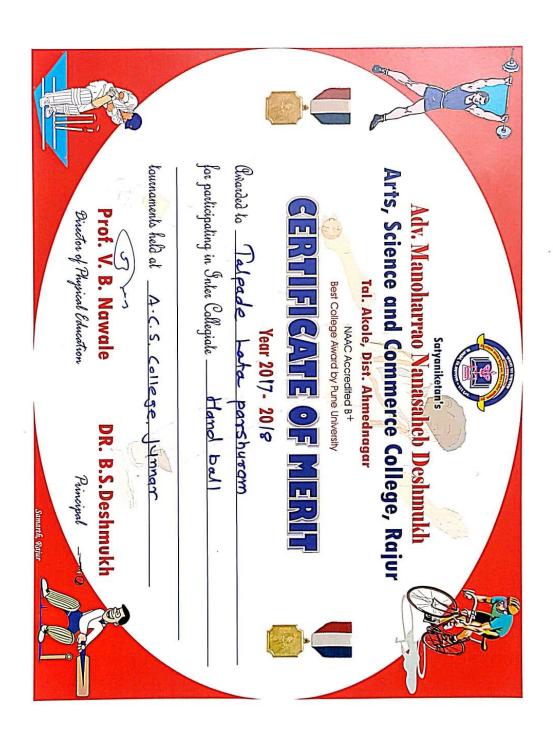

| 2017-18 |                          |             |           |
|---------|--------------------------|-------------|-----------|
| Sr.No   | Name of the students     | Event       | Place     |
| 1       | Popere Rohidas Ravsaheb  | Mall- Khanb | Loni      |
| 2       | Pawar Govind Shaymrao    | Mall- Khanb | Loni      |
| 3       | Shinde Kalyani Prkash    | Hand Ball   | Junnar    |
| 4       | Talpade Lata Parshuram   | Hand Ball   | Junnar    |
| 5       | Nawali prashant Shukhdev | Wrestling   | A.Nagar   |
| 6       | Gaikwad Somanath Vitthal | Wrestling   | A.Nagar   |
| 7       | Kathe Kisan Bidha        | Athletics   | Sangamner |