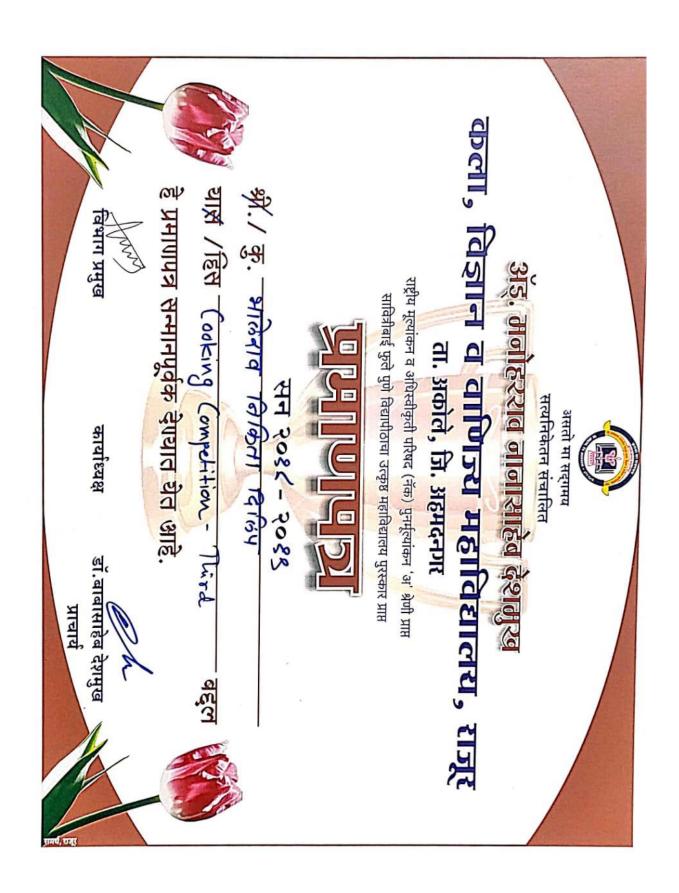

| 2018-19       |       | Rajur | Dance             |            | Phapale Vaibhav         |
|---------------|-------|-------|-------------------|------------|-------------------------|
| 2018-19       |       | Rajur | Cooking Competit  | ion 1      | Ambekar Aditi           |
|               |       |       | Cooking Competit  | 1011-1     | Dnyaneshwar             |
| 2018-19       |       | Rajur | Cooking Competit  | ion-2      | Bande Jyoti Devram      |
| 2018-19       |       | Rajur | Cooking Competit  | ion-3      | Bhalerao Nikita Dilip   |
|               |       | 20    | 19-20             |            |                         |
| 2019-20       |       | Rajur | Group Dance- Firs | t          | Dhananjay Mohite & Team |
| 2019-20       |       | Rajur | Group Dance- Sec  | ond        | Wakale Samir & Team     |
| 2019-20       |       | Rajur | Group Dance- Thi  | rd         | Sabale Varsha &Team     |
| 2019-20       |       | Rajur | Dance- First      |            | Maya Kshirsagar         |
| 2019-20       |       | Rajur | Dance- Second     |            | Pandit Sharada          |
| 2019-20       |       | Rajur | Dance- Third      |            | Shinde Kalyani          |
| 2019-20       |       | Rajur | Drama             |            | Dhananjay Mohite &      |
|               |       | 3     |                   |            | Sanskruti Hangekar      |
|               |       | 2020- | -21 NIL           |            |                         |
|               |       | 2021  | -22 NIL           |            |                         |
|               |       | 20    | )22-23            |            |                         |
| 2022-23       | Rajur |       | Traditional Day   | Sarokte St | ıdam Nivrutti           |
| 2022-23       | Rajur |       | Traditional Day   | Dagale Tu  | shar Namdeo             |
| 2022-23 Rajur |       |       | Saree Queen       | Ganjave N  | Mayuri Santosh          |
| 2022-23       | Rajur |       | Cooking           | Ughade Si  | rutika Yashwant         |
|               |       |       | Competition       |            |                         |
| 2022-23       | Rajur |       | Mehandi           | Bhadange   | Nikita Dilip            |
|               |       |       | Competition       |            |                         |