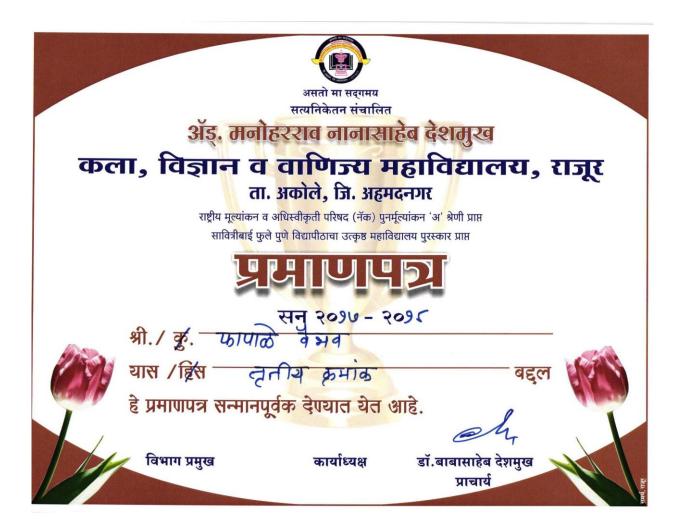

# **Cultural Activities**

| Date of event/ activity (DD-MM-<br>YYYY) | Place | Name of the event/ activity | Name of Student<br>Participated     |
|------------------------------------------|-------|-----------------------------|-------------------------------------|
|                                          | 20    | 017-18                      |                                     |
| 2017-18                                  | Rajur | Song Singing                | Langhi Ratna                        |
| 2017-18                                  | Rajur | Dance                       | Pandit Sharda                       |
| 2017-18                                  | Rajur | Dance                       | Gambhire Mayuri                     |
| 2017-18                                  | Rajur | Dance                       | Fhapale Vaibhav                     |
| 2017-18                                  | Rajur | Dual dance                  | Pawar Manisha & Shengal<br>Neha     |
| 2017-18                                  | Rajur | Dual dance                  | Shelake Pramila &<br>Bhangare Sonal |
| 2017-18                                  | Rajur | Dual dance                  | Walunj Pushpa & Borhade sonali      |
| 2017-18                                  | Rajur | Group Dance                 | Wakhare Dilip & Team                |
| 2017-18                                  | Rajur | Group Dance                 | Pawar Govind & Team                 |
| 2017-18                                  | Rajur | Group Dance                 | Valunj Pushpa & Team                |
|                                          | 20    | 018-19                      |                                     |
| 2018-19                                  | Rajur | Group Dance- First          | Dhananjay Mohite & Team             |
| 2018-19                                  | Rajur | Dance -Second               | Gambhire Mayuri                     |
| 2018-19                                  | Rajur | Dance- Third                | Aambare Archana                     |
| 2018-19                                  | Rajur | Remix Dance                 | Zambade Sima                        |
| 2018-19                                  | Rajur | Lawani                      | Shinde Kalyani                      |