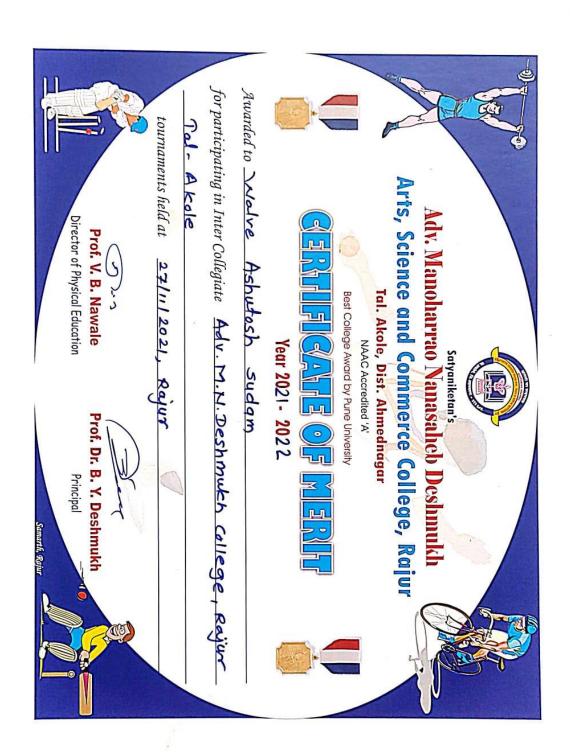

5.3.2 Average number of sports and cultural programs in which students of the Institution participated during last five years (organised by the institution/other institutions)

| 2021-22 |                         |             |           |
|---------|-------------------------|-------------|-----------|
| Sr.No   | Name of the students    | Event       | Place     |
| 1       | Walve Ashutosh Sudam    | Hooley Ball | Sangamner |
| 2       | Kekare Ashutosh         | Hand Ball   | Akole     |
| 3       | Randhe Dipak            | Hand Ball   | Akole     |
| 4       | Walve Ashutosh Sudam    | Swimming    | Rajur     |
| 5       | Lahamate Ranvir Prakash | Swimming    | Rajur     |