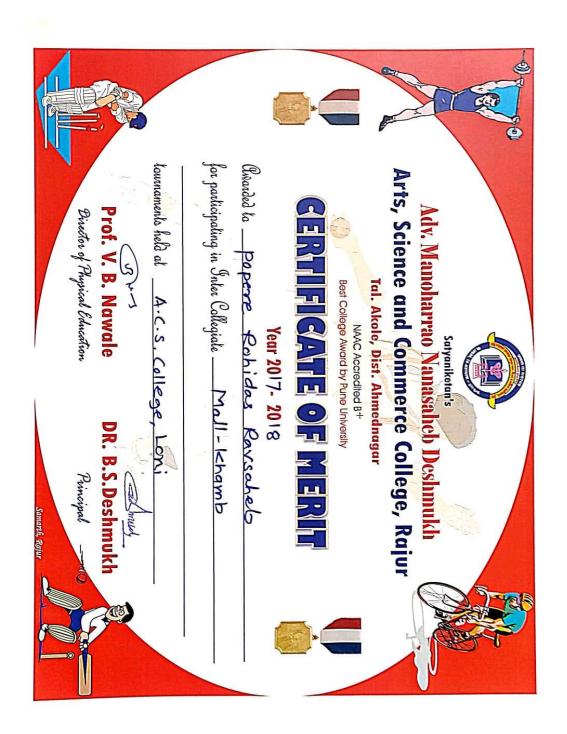

| 2017-18 |                          |             |           |
|---------|--------------------------|-------------|-----------|
| Sr.No   | Name of the students     | Event       | Place     |
| 1       | Popere Rohidas Ravsaheb  | Mall- Khanb | Loni      |
| 2       | Pawar Govind Shaymrao    | Mall- Khanb | Loni      |
| 3       | Shinde Kalyani Prkash    | Hand Ball   | Junnar    |
| 4       | Talpade Lata Parshuram   | Hand Ball   | Junnar    |
| 5       | Nawali prashant Shukhdev | Wrestling   | A.Nagar   |
| 6       | Gaikwad Somanath Vitthal | Wrestling   | A.Nagar   |
| 7       | Kathe Kisan Bidha        | Athletics   | Sangamner |

# 5.3.2 Average number of sports and cultural programs in which students of the Institution participated during last five years (organised by the institution/other institutions)

| Date of event/   | Place      | Name of the event/ activity | Name of Student Participated |
|------------------|------------|-----------------------------|------------------------------|
| activity         |            |                             |                              |
| (DD-MM-<br>YYYY) |            |                             |                              |
| 2017-18          | Loni       | Mall- Khanb                 | Popere Rohidas Ravsaheb      |
| 2017-18          | Loni       | Mall- Khanb                 | Pawar Govind Shaymrao        |
| 2017-18          | Junnar     | Hand Ball                   | Shinde Kalyani Prkash        |
| 2017-18          | Junnar     | Hand Ball                   | Talpade Lata Parshuram       |
| 2017-18          | A.Nagar    | Wrestling                   | Nawali prashant Shukhdev     |
| 2017-18          | A.Nagar    | Wrestling                   | Gaikwad Somanath Vitthal     |
| 2017-18          | Sangamner  | Athletics                   | Kathe Kisan Bidha            |
|                  |            | 2018-19                     |                              |
| 2018-19          | Rajur      | Swimming                    | Ghare Pravin Devram          |
| 2018-19          | Rajur      | Swimming                    | Shinde Priyanka Lahuraj      |
| 2018-19          | Rajur      | Swimming                    | Pawar Mukund Shamrao         |
| 2018-19          | Rajur      | Swimming                    | Patheve Somanath             |
| 2018-19          | Rajur      | Swimming                    | Mehata Dhaval Rajesh         |
| 2018-19          | Karjat     | Wrestling                   | Hangekar Sanskruti Sanjay    |
| 2018-19          | A.Nagar    | Judo                        | Gaikwad Somanath Vitthal     |
| 2018-19          | A.Nagar    | Judo                        | Landage Shubham Dilip        |
|                  |            | 2019-20                     |                              |
| 2019-20          | Shrirampur | Kabaddi                     | Jagdale Ashwini Dattu        |
| 2019-20          | Shrirampur | Kabaddi                     | Bangar Aadesh                |