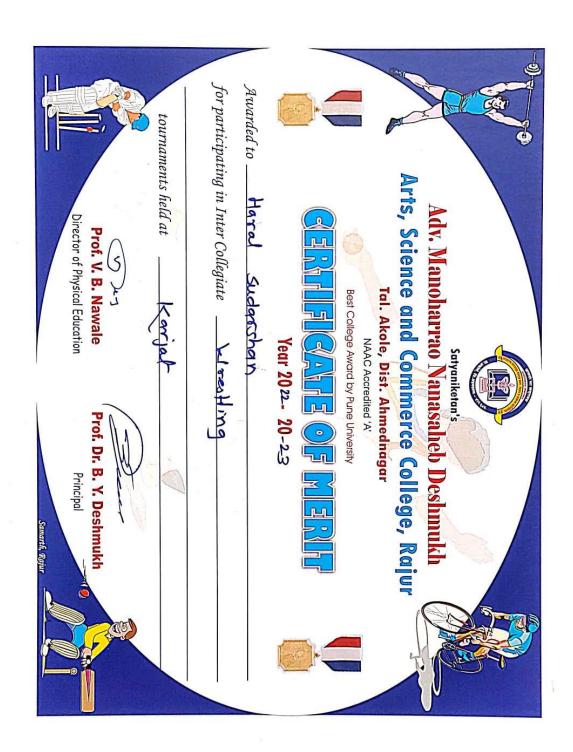

5.3.2 Average number of sports and cultural programs in which students of the Institution participated during last five years (organised by the institution/other institutions)

| 2022-23 |                            |             |          |
|---------|----------------------------|-------------|----------|
| Sr.No   | Name of the students       | Event       | Place    |
| 1       | Haral Sudarshan            | Wrestling   | Rajur    |
| 2       | Landage Shubham Dilip      | Wrestling   | Karjat   |
| 3       | Khedkar Pallvi             | Wrestling   | Karjat   |
| 4       | Vane Ghanashyam            | Wrestling   | Karjat   |
| 5       | Talpade Rajendra Pandurang | Holley Ball | Sangamne |
| 6       | Lahamate Ranvir Prakash    | Swimming    | Rajur    |
| 7       | Randhe Dipak               | Swimming    | Rajur    |
| 8       | Chamakale Abhinandan       | Judo        | A.Nagar  |
| 9       | Bhojane Pradip Maruti      | Hand Ball   | Akole    |

| 2019-20              | Shrirampur | Kabaddi     | Jadhav Somanath            |
|----------------------|------------|-------------|----------------------------|
| 2019-20              | Sonai      | Kabaddi     | Deshmukh Yogita Tukaram    |
| <b>2019-20</b> Sonai |            | Kabaddi     | Kondar Priyanka Navnath    |
| 2019-20              | Rajur      | Swimming    | Hile Hrushika Sanjay       |
| 2019-20              | Sangamner  | Hooley Ball | Jadhav Somnath             |
|                      |            | 2021-22     | 1                          |
| 2021-22              | Sangamner  | Hooley Ball | Walve Ashutosh Sudam       |
| 2021-22              | Akole      | Hand Ball   | Kekare Ashutosh            |
| 2021-22              | Akole      | Hand Ball   | Randhe Dipak               |
| 2021-22              | Rajur      | Swimming    | Walve Ashutosh Sudam       |
| 2021-22              | Rajur      | Swimming    | Lahamate Ranvir Prakash    |
|                      |            | 2022-23     |                            |
| 2022-23              | Rajur      | Wrestling   | Haral Sudarshan            |
| 2022-23              | Karjat     | Wrestling   | Landage Shubham Dilip      |
| 2022-23              | Karjat     | Wrestling   | Khedkar Pallvi             |
| 2022-23              | Karjat     | Wrestling   | Vane Ghanashyam            |
| 2022-23              | Sangamner  | Holley Ball | Talpade Rajendra Pandurang |
| 2022-23              | Rajur      | Swimming    | Lahamate Ranvir Prakash    |
| 2022-23              | Rajur      | Swimming    | Randhe Dipak               |
| 2022-23              | A.Nagar    | Judo        | Chamakale Abhinandan       |
| 2022-23              | Akole      | Hand Ball   | Bhojane Pradip Maruti      |