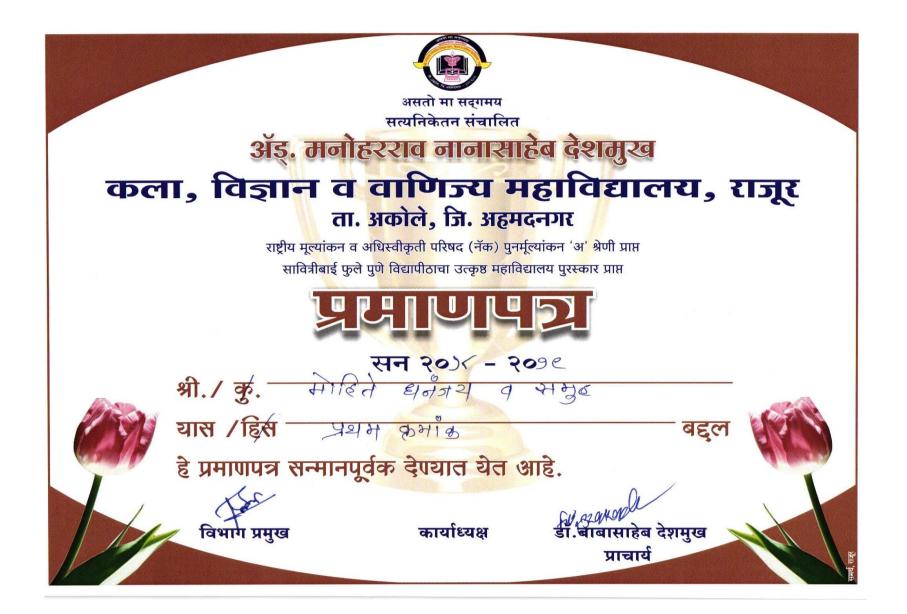

| 2018-19       |       | Rajur | Dance             |            | Phapale Vaibhav         |
|---------------|-------|-------|-------------------|------------|-------------------------|
| 2018-19       |       | Rajur | Cooking Competit  | ion 1      | Ambekar Aditi           |
|               |       |       | Cooking Competit  | 1011-1     | Dnyaneshwar             |
| 2018-19       |       | Rajur | Cooking Competit  | ion-2      | Bande Jyoti Devram      |
| 2018-19       |       | Rajur | Cooking Competit  | ion-3      | Bhalerao Nikita Dilip   |
|               |       | 20    | 19-20             |            |                         |
| 2019-20       |       | Rajur | Group Dance- Firs | t          | Dhananjay Mohite & Team |
| 2019-20       |       | Rajur | Group Dance- Sec  | ond        | Wakale Samir & Team     |
| 2019-20       |       | Rajur | Group Dance- Thi  | rd         | Sabale Varsha &Team     |
| 2019-20       |       | Rajur | Dance- First      |            | Maya Kshirsagar         |
| 2019-20       |       | Rajur | Dance- Second     |            | Pandit Sharada          |
| 2019-20       |       | Rajur | Dance- Third      |            | Shinde Kalyani          |
| 2019-20       |       | Rajur | Drama             |            | Dhananjay Mohite &      |
|               |       | 3     |                   |            | Sanskruti Hangekar      |
|               |       | 2020- | -21 NIL           |            |                         |
|               |       | 2021  | -22 NIL           |            |                         |
|               |       | 20    | )22-23            |            |                         |
| 2022-23       | Rajur |       | Traditional Day   | Sarokte St | ıdam Nivrutti           |
| 2022-23       | Rajur |       | Traditional Day   | Dagale Tu  | shar Namdeo             |
| 2022-23 Rajur |       |       | Saree Queen       | Ganjave N  | Mayuri Santosh          |
| 2022-23       | Rajur |       | Cooking           | Ughade Si  | rutika Yashwant         |
|               |       |       | Competition       |            |                         |
| 2022-23       | Rajur |       | Mehandi           | Bhadange   | Nikita Dilip            |
|               |       |       | Competition       |            |                         |

| अ.         | कार्यक्रम                      | विद्यार्थी | सहभागी विद्यार्थ्याचे                | वर्ग                         |          |
|------------|--------------------------------|------------|--------------------------------------|------------------------------|----------|
| नं.        |                                | संख्या     | नाव                                  |                              | भ्रमणभाष |
| 1          | गणेश वंदना                     | 05         | मोहिते धनंजय व ग्रुप                 |                              | *        |
| 2          | वैयक्तिक नृत्य<br>झिन ता ता    | 01         | गभाले कल्पना                         | एस.वाय.बी.ए.                 |          |
| /3         | नागिन डान्स                    | 06         | शिरसागर माया व<br>समूह               | एस.वाय.बी.एस्सी              |          |
| <b>V</b> 4 | वैयक्तिक नृत्य                 | 01         | संदीप गिते                           |                              |          |
| 5          | कॉलेज लाईफ                     | 09         | शेळके सागर व समूह                    | एफ.वाय.बी.ए.                 |          |
| 6          | भाऊ माझा सम्राट<br>डान्स       | 02         | रूपवते नेहा प्रविण<br>तळपाडे स्वाती  | एफ.वाय.बी.ए.<br>एफ.वाय.बी.ए. |          |
| /7         | रिमिक्स डान्स<br>उंचा लंबा कदम | 02         | झांबाडे सिमा व समूह                  |                              |          |
| 8          | लावणी                          | 01         | कु. शिंदे कल्याणी                    | एस.वाय.बी.एस्सी              |          |
| 9          | वैयक्तिक मित्र गान             |            | संदीप गिते                           |                              |          |
| 10         | दिल तो है पागल<br>पयुजन डान्स  | 02         | कु. साबळे प्रियंका<br>कु. मेचकर कोमल | एस.वाय.बी.ए.                 |          |