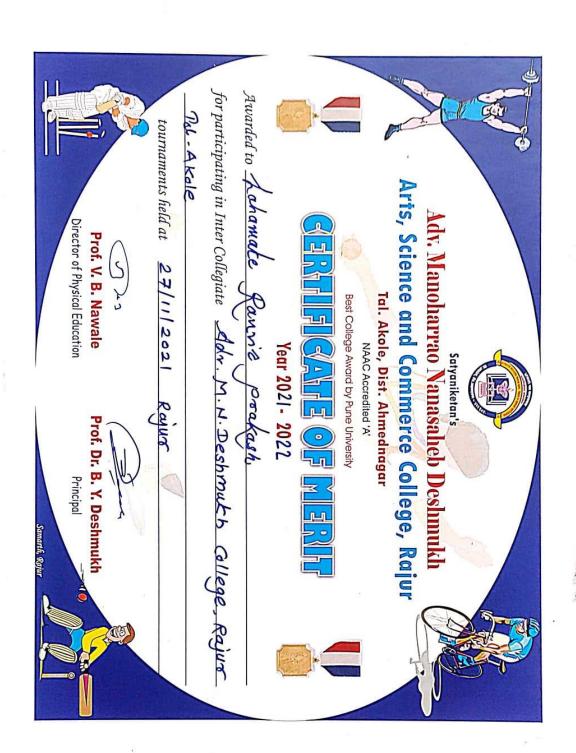

5.3.2 Average number of sports and cultural programs in which students of the Institution participated during last five years (organised by the institution/other institutions)

| 2021-22 |                         |             |           |
|---------|-------------------------|-------------|-----------|
| Sr.No   | Name of the students    | Event       | Place     |
| 1       | Walve Ashutosh Sudam    | Hooley Ball | Sangamner |
| 2       | Kekare Ashutosh         | Hand Ball   | Akole     |
| 3       | Randhe Dipak            | Hand Ball   | Akole     |
| 4       | Walve Ashutosh Sudam    | Swimming    | Rajur     |
| 5       | Lahamate Ranvir Prakash | Swimming    | Rajur     |