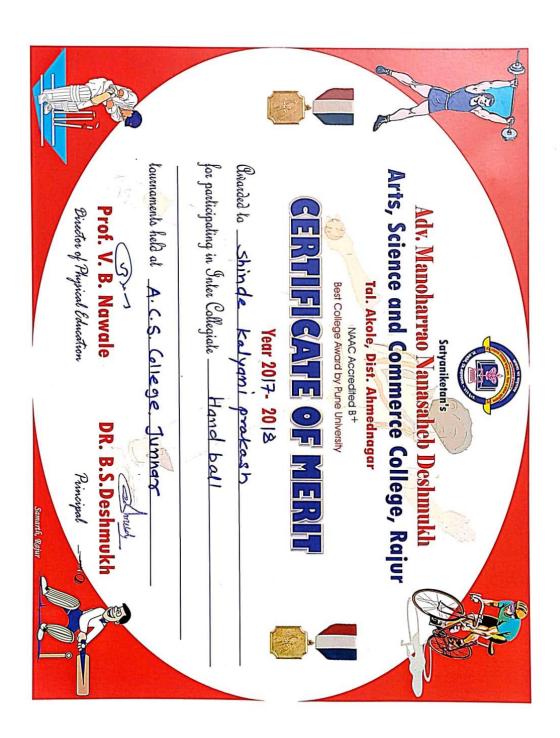

| 2017-18 |                          |             |           |
|---------|--------------------------|-------------|-----------|
| Sr.No   | Name of the students     | Event       | Place     |
| 1       | Popere Rohidas Ravsaheb  | Mall- Khanb | Loni      |
| 2       | Pawar Govind Shaymrao    | Mall- Khanb | Loni      |
| 3       | Shinde Kalyani Prkash    | Hand Ball   | Junnar    |
| 4       | Talpade Lata Parshuram   | Hand Ball   | Junnar    |
| 5       | Nawali prashant Shukhdev | Wrestling   | A.Nagar   |
| 6       | Gaikwad Somanath Vitthal | Wrestling   | A.Nagar   |
| 7       | Kathe Kisan Bidha        | Athletics   | Sangamner |