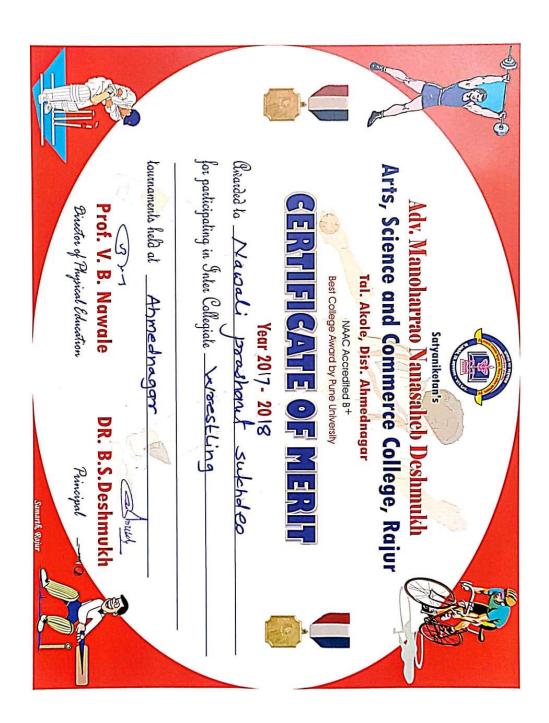

| 2017-18 |                          |             |           |
|---------|--------------------------|-------------|-----------|
| Sr.No   | Name of the students     | Event       | Place     |
| 1       | Popere Rohidas Ravsaheb  | Mall- Khanb | Loni      |
| 2       | Pawar Govind Shaymrao    | Mall- Khanb | Loni      |
| 3       | Shinde Kalyani Prkash    | Hand Ball   | Junnar    |
| 4       | Talpade Lata Parshuram   | Hand Ball   | Junnar    |
| 5       | Nawali prashant Shukhdev | Wrestling   | A.Nagar   |
| 6       | Gaikwad Somanath Vitthal | Wrestling   | A.Nagar   |
| 7       | Kathe Kisan Bidha        | Athletics   | Sangamner |