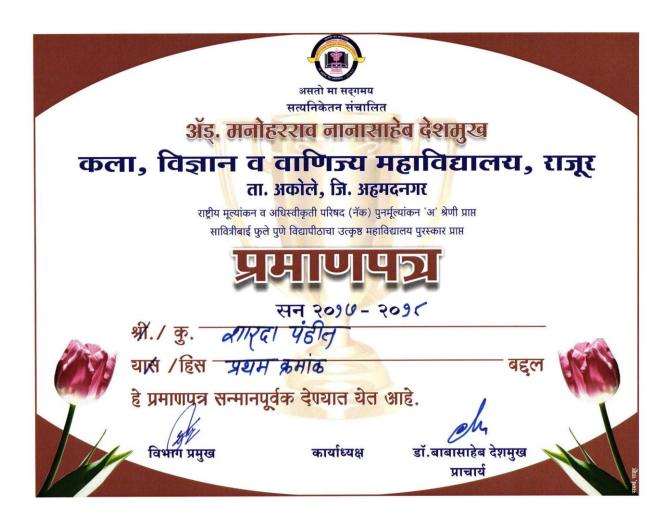

# **Cultural Activities**

| Date of event/ activity (DD-MM-<br>YYYY) | Place | Name of the event/ activity | Name of Student<br>Participated     |
|------------------------------------------|-------|-----------------------------|-------------------------------------|
|                                          | 20    | 017-18                      |                                     |
| 2017-18                                  | Rajur | Song Singing                | Langhi Ratna                        |
| 2017-18                                  | Rajur | Dance                       | Pandit Sharda                       |
| 2017-18                                  | Rajur | Dance                       | Gambhire Mayuri                     |
| 2017-18                                  | Rajur | Dance                       | Fhapale Vaibhav                     |
| 2017-18                                  | Rajur | Dual dance                  | Pawar Manisha & Shengal<br>Neha     |
| 2017-18                                  | Rajur | Dual dance                  | Shelake Pramila &<br>Bhangare Sonal |
| 2017-18                                  | Rajur | Dual dance                  | Walunj Pushpa & Borhade sonali      |
| 2017-18                                  | Rajur | Group Dance                 | Wakhare Dilip & Team                |
| 2017-18                                  | Rajur | Group Dance                 | Pawar Govind & Team                 |
| 2017-18                                  | Rajur | Group Dance                 | Valunj Pushpa & Team                |
|                                          | 20    | 018-19                      |                                     |
| 2018-19                                  | Rajur | Group Dance- First          | Dhananjay Mohite & Team             |
| 2018-19                                  | Rajur | Dance -Second               | Gambhire Mayuri                     |
| 2018-19                                  | Rajur | Dance- Third                | Aambare Archana                     |
| 2018-19                                  | Rajur | Remix Dance                 | Zambade Sima                        |
| 2018-19                                  | Rajur | Lawani                      | Shinde Kalyani                      |

| अ.         | कार्यक्रम                      | विद्यार्थी | सहभागी विद्यार्थ्याचे                | वर्ग                         |          |
|------------|--------------------------------|------------|--------------------------------------|------------------------------|----------|
| नं.        |                                | संख्या     | नाव                                  |                              | भ्रमणभाष |
| 1          | गणेश वंदना                     | 05         | मोहिते धनंजय व ग्रुप                 |                              | *        |
| 2          | वैयक्तिक नृत्य<br>झिन ता ता    | 01         | गभाले कल्पना                         | एस.वाय.बी.ए.                 |          |
| /3         | नागिन डान्स                    | 06         | शिरसागर माया व<br>समूह               | एस.वाय.बी.एस्सी              |          |
| <b>V</b> 4 | वैयक्तिक नृत्य                 | 01         | संदीप गिते                           |                              |          |
| 5          | कॉलेज लाईफ                     | 09         | शेळके सागर व समूह                    | एफ.वाय.बी.ए.                 |          |
| 6          | भाऊ माझा सम्राट<br>डान्स       | 02         | रूपवते नेहा प्रविण<br>तळपाडे स्वाती  | एफ.वाय.बी.ए.<br>एफ.वाय.बी.ए. |          |
| /7         | रिमिक्स डान्स<br>उंचा लंबा कदम | 02         | झांबाडे सिमा व समूह                  |                              |          |
| 8          | लावणी                          | 01         | कु. शिंदे कल्याणी                    | एस.वाय.बी.एस्सी              |          |
| 9          | वैयक्तिक मित्र गान             |            | संदीप गिते                           |                              |          |
| 10         | दिल तो है पागल<br>पयुजन डान्स  | 02         | कु. साबळे प्रियंका<br>कु. मेचकर कोमल | एस.वाय.बी.ए.                 |          |