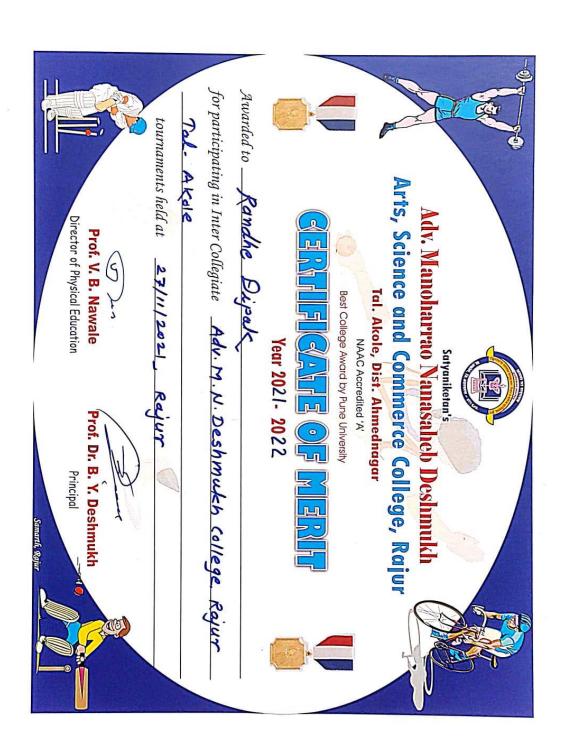

5.3.2 Average number of sports and cultural programs in which students of the Institution participated during last five years (organised by the institution/other institutions)

| 2021-22 |                         |             |           |
|---------|-------------------------|-------------|-----------|
| Sr.No   | Name of the students    | Event       | Place     |
| 1       | Walve Ashutosh Sudam    | Hooley Ball | Sangamner |
| 2       | Kekare Ashutosh         | Hand Ball   | Akole     |
| 3       | Randhe Dipak            | Hand Ball   | Akole     |
| 4       | Walve Ashutosh Sudam    | Swimming    | Rajur     |
| 5       | Lahamate Ranvir Prakash | Swimming    | Rajur     |