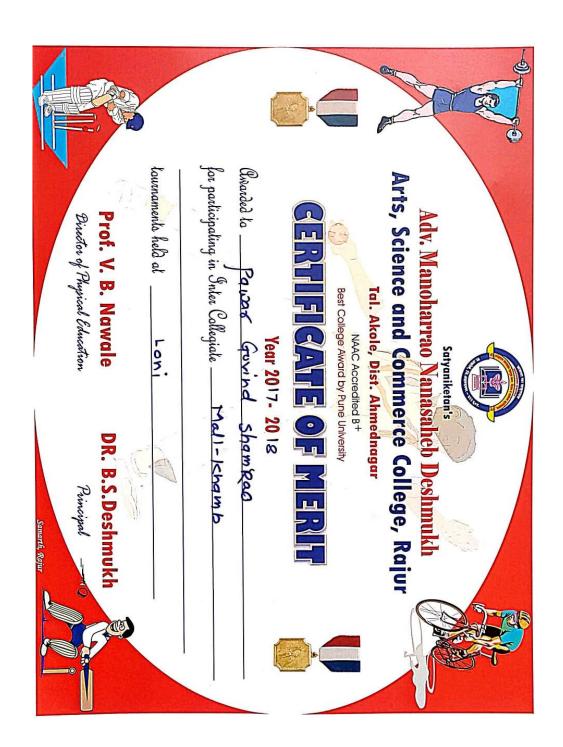

| 2017-18 |                          |             |           |
|---------|--------------------------|-------------|-----------|
| Sr.No   | Name of the students     | Event       | Place     |
| 1       | Popere Rohidas Ravsaheb  | Mall- Khanb | Loni      |
| 2       | Pawar Govind Shaymrao    | Mall- Khanb | Loni      |
| 3       | Shinde Kalyani Prkash    | Hand Ball   | Junnar    |
| 4       | Talpade Lata Parshuram   | Hand Ball   | Junnar    |
| 5       | Nawali prashant Shukhdev | Wrestling   | A.Nagar   |
| 6       | Gaikwad Somanath Vitthal | Wrestling   | A.Nagar   |
| 7       | Kathe Kisan Bidha        | Athletics   | Sangamner |

# 5.3.2 Average number of sports and cultural programs in which students of the Institution participated during last five years (organised by the institution/other institutions)

| Date of event/   | Place      | Name of the event/ activity | Name of Student Participated |
|------------------|------------|-----------------------------|------------------------------|
| activity         |            |                             |                              |
| (DD-MM-<br>YYYY) |            |                             |                              |
| 2017-18          | Loni       | Mall- Khanb                 | Popere Rohidas Ravsaheb      |
| 2017-18          | Loni       | Mall- Khanb                 | Pawar Govind Shaymrao        |
| 2017-18          | Junnar     | Hand Ball                   | Shinde Kalyani Prkash        |
| 2017-18          | Junnar     | Hand Ball                   | Talpade Lata Parshuram       |
| 2017-18          | A.Nagar    | Wrestling                   | Nawali prashant Shukhdev     |
| 2017-18          | A.Nagar    | Wrestling                   | Gaikwad Somanath Vitthal     |
| 2017-18          | Sangamner  | Athletics                   | Kathe Kisan Bidha            |
|                  |            | 2018-19                     |                              |
| 2018-19          | Rajur      | Swimming                    | Ghare Pravin Devram          |
| 2018-19          | Rajur      | Swimming                    | Shinde Priyanka Lahuraj      |
| 2018-19          | Rajur      | Swimming                    | Pawar Mukund Shamrao         |
| 2018-19          | Rajur      | Swimming                    | Patheve Somanath             |
| 2018-19          | Rajur      | Swimming                    | Mehata Dhaval Rajesh         |
| 2018-19          | Karjat     | Wrestling                   | Hangekar Sanskruti Sanjay    |
| 2018-19          | A.Nagar    | Judo                        | Gaikwad Somanath Vitthal     |
| 2018-19          | A.Nagar    | Judo                        | Landage Shubham Dilip        |
|                  |            | 2019-20                     |                              |
| 2019-20          | Shrirampur | Kabaddi                     | Jagdale Ashwini Dattu        |
| 2019-20          | Shrirampur | Kabaddi                     | Bangar Aadesh                |