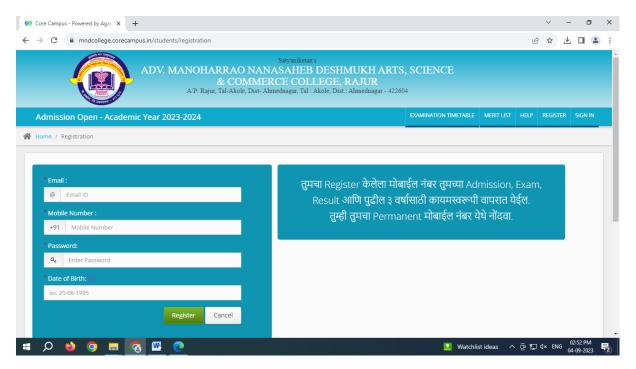

**Student Admission:** The College uses online admission tools from academic year 2019 -2020 for all the programs. The Management and College Principal are given the authority to make decisions and appoint the technical staff who will be responsible for putting the policy into action.