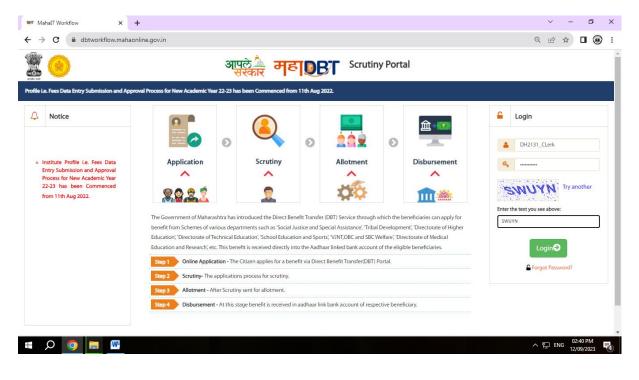

**Examinations:** With the change from offline to online examinations, the usage of e-communication platforms and technologies has become mandatory for every stakeholders. Applications for examination forms, verification and revaluation forms and photocopy of answer sheet forms, hall tickets, uploading internal and external marks, practical marks, and declaring results will be online. During the examinations privacy and confidentiality must be maintained and the task must be done with carefully. The College Examination Officer (CEO) is responsible for coordinating the examination process