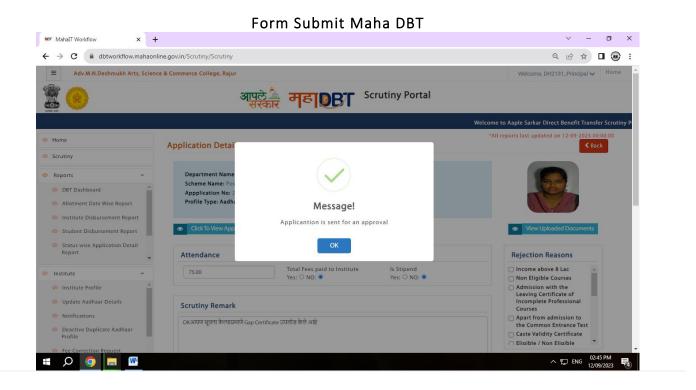

**Examinations:** With the change from offline to online examinations, the usage of e-communication platforms and technologies has become mandatory for every stakeholders. Applications for examination forms, verification and revaluation forms and photocopy of answer sheet forms, hall tickets, uploading internal and external marks, practical marks, and declaring results will be online. During the examinations privacy and confidentiality must be maintained and the task must be done with carefully. The College Examination Officer (CEO) is responsible for coordinating the examination process