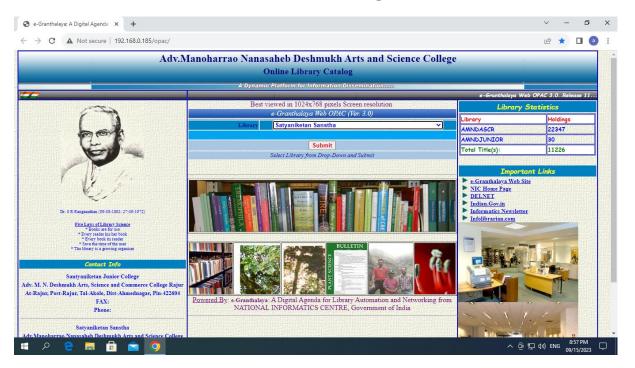

**Library:** e-Granthalaya software is installed for College Library. The College Library is the hosts the learning resources and publications. Due to institutional and statutory demands, this repository expands every academic year. E-learning materials for teachers and students have become a today's need. For its internal operations, new software may be purchased as per need. The widely used OPAC system must be changed to a web-based version in order to promote remote access and effective exchange of library resources for staff and students. E-learning resources, such as online and digital research journals and other published material, should also be found and subscribed to, based on the Library Advisory Committee recommendations. Teachers and students' recommendations must also be considered when subscribing to these e-resources.