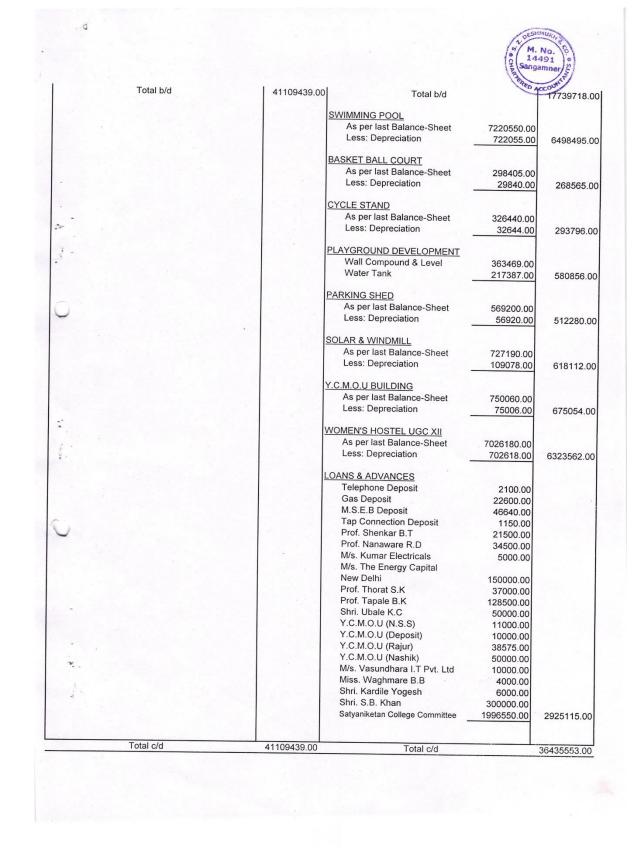

846350.00  |             |
|                                |                                       |                                        | Less: Depreciation                                                                                              | 84635.00   | 761715.00   |
|                                |                                       | 41109439.00                            | Total c/d                                                                                                       |            | 17739718.00 |
| Total c/d                      |                                       |                                        |                                                                                                                 |            |             |



M. No. 14491 angamn Total b/d 41109439.00 Total b/d 36435553.00 CASH & BANK BALANCES 2970805.00 INCOME & EXPENDITURE ACCOUNT Deficit During the year Less: Surplus During the year 4711396.00 3008315.00 1703081.00 41109439.00 41109439.00 Examined & found Correct as per books of accounts produced before us. Sangamner `07-06-2019 For S. Z. DESHMUKH & CO. PRINCIPAL, ADV. M. N. DESHMUKH ARTS, SCIENCE & COMMERCE COLLEGE, RAJUR, TAL AKOLE, DIST. AHMEDNAGAR - 422 604. (M.S.) + CHARTERED ACCOUNTANTS Akola, A'Naga 504 (M.S.) RAN - - -

# 12) Audit Report 2017-2018

| Dystary Environment         42494774           Medical Reaimersment         67918           42562622         EXALARY & ALLOW.TO STAFFF (Mon.Grant.P.G.)           DI MINCLENIOUS RECEIPTS         488576           Usages Charges of Swimmi