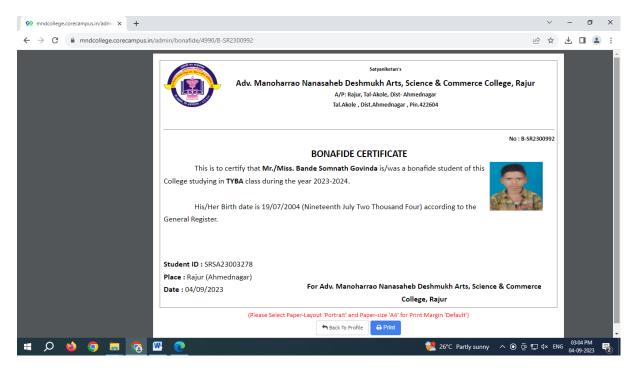

**Administration:** A transition of administrative procedures to ICT-based platforms should be facilitated to provide a hassle-free, convenient, and cost-effective approach for students. Teaching staff, non-teaching staff and administrative staff should have access to online management, e-copies of salary certifications and internal communication. Transfer Certificates, Bona fide Certificates, Examination Result Sheets, Payment receipts and other accounting services should be available to students in an online format.