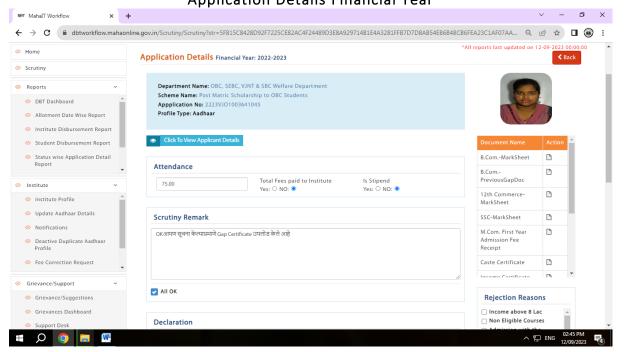

**Examinations:** With the change from offline to online examinations, the usage of e-communication platforms and technologies has become mandatory for every stakeholders. Applications for examination forms, verification and revaluation forms and photocopy of answer sheet forms, hall tickets, uploading internal and external marks, practical marks, and declaring results will be online. During the examinations privacy and confidentiality must be maintained and the task must be done with carefully. The College Examination Officer (CEO) is responsible for coordinating the examination process