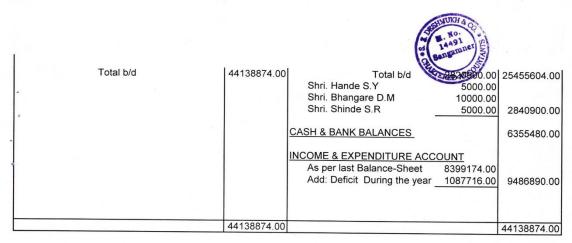

ware R.D                                                           | 2100.00<br>22600.00<br>46640.00<br>1150.00<br>34500.00                                |             |
|   |           |             | M/s. The Energy Capital<br>New Delhi<br>Prof. Thorat S.K<br>Prof. Tapale B.K<br>Y.C.M.O.U (Deposit)<br>Satyaniketan College Comm<br>Satyaniketan<br>M/s.Sai Electricals & Kitchen | 150000.00<br>40000.00<br>53360.00<br>10000.00<br>1510550.00<br>800000.00<br>150000.00 |             |
|   | Total c/d | 44138874.00 |                                                                                                                                                                                   |                                                                                       | 25455604.00 |



Examined & found Correct as per books of accounts produced before us. Sangamner 3-07-2022 For S. Z. DESHMUKH & CO.

UDIN:22014491AMZLIL6313

CHARTERED ACCOUNTANTS

PRINCIPAL, ADY. M. N. DESHMUKH ARTS, SCIENCE & COMMERCE COLLEGE, RAJUR, TAL ANOLE, DIST. AHMEDNAGAR - 422 604. (M.S.)



ADV. M. N. DESHMUKH ARTS, SCIENECE AND COMMERCE COLLEGE RAJUR

# 9) Audit Report 2020-2021



#### SATYANIKETAN SANSTHA'S

# ADV.M.N.DESHMUKH ARTS, SCIENCE & COMMERCE COLLEGE RAJUR TAL-AKOLE DIST-AHMEDNAGAR

| _  | RECEIPTS 8                  | & PAYMENTS  | ACCOUNT F