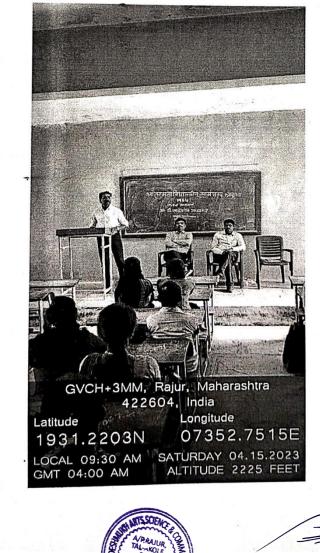

## कार्यवृत्त

दिनांक - 15/04/2023

आज दिनांक 15/04/2023 को सुबह 9.00 बजे अगस्ति कला, वाणिज्य एवं दादासाहेब रूपवते विज्ञान महाविद्यालय के हिन्दी विभाग प्रमुख प्रा. डॉ. साह्रेबराव गाइकवाड़ का 'हिन्दी और रोजगार' विषय पर विशेष व्याख्यान का आयोजन किया गया। इस व्याख्यान के लिए प्रथम वर्ष कला तथा प्रथम वर्ष वाणिज्य के हिन्दी विभाग के छात्र उपस्थित थे।

व्याख्यान आरंभ होने से पहले व्याख्यान का उद्देश तथा अतिथि का परिचय महाविद्यालय के हिन्दी विभाग प्रमुख प्रा. डॉ.भरत शेणकर ने किया। स्वागत प्रा. बबन थोरात ने किया।

प्रस्तुत विशेष व्याख्यान में प्रा. गायकवाड ने हिन्दी भाषा का महत्त्व समझाते हुए आज के संदर्भ में हिन्दी की की उपयोगिता पर बल दिया। हिन्दी हमारे रोजगार की प्रमुख भाषा बन सकती है। हमें प्रयास करना होगा। विज्ञान और तकनीकी के आज के इस युग में हिन्दी कितनी महत्त्वपूर्ण भाषा बन रही इसका उल्लेख भी सर ने अपने व्याख्यान में किया। समालोचक, अनुवादक, दुभाषिया, रेडियो तथा दूरदर्शन तथा स्वतंत्र लेखन के लिए हिन्दी उपयुक्त भाषा हैं इसे हमें समझना होगा। सोशल मीडिया के इस युग में हिन्दी भाषा का सर्वत्र प्रयोग ह रहा हैं इस स्थिति में हिन्दी आज रोजगार की प्रमुख भाषा बन चुकी है ऐसा प्रतिपादन डॉ. साहेबराव गायकवाड ने किया। व्याख्यान का आभार प्रदर्शन प्रथम वर्ष वाणिज्य की छात्रा कु. माचरेकर संजना ने किया।