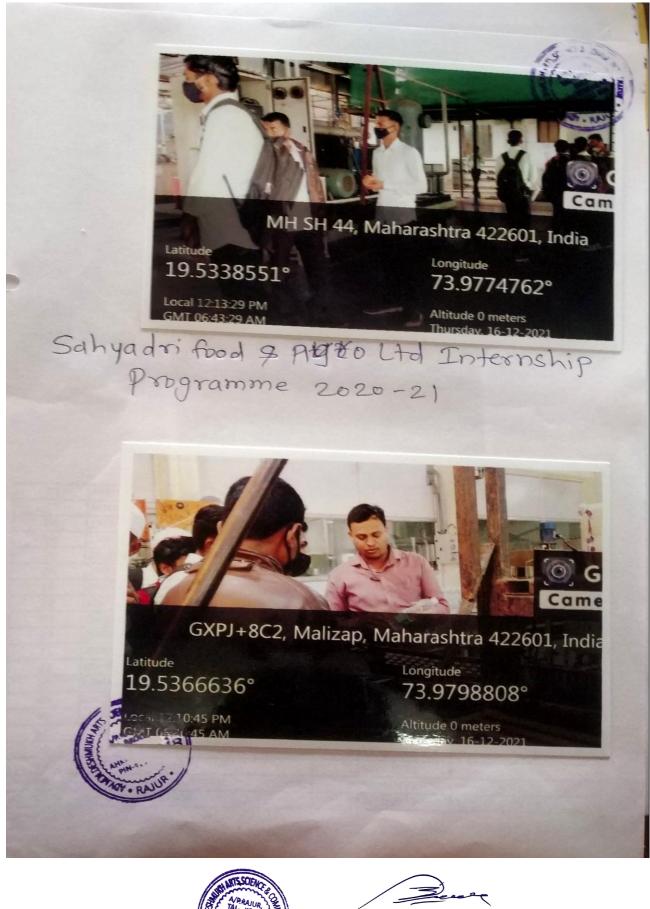

-

PRINCIPAL ADV.M.N.DESHMUKH ARTS,SCIENCE & COMMERCE COLLEGE,RAJUR,TAL-AKO! 5 DIST-AHMEDNAGAR-422 604 (M S.)

Students taking training in Sahyadri Agro pvt ltd

**AJUR** 