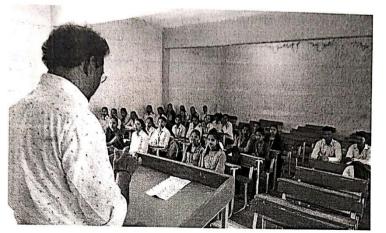

हिन्दी विभाग तथा अगस्ति महाविद्यालय, अकोले के बीच हुए शैक्षिक सामंजस्य अनुबंध (MOU) के तहत अपना व्याख्यान देते हुए अगस्ति महाविद्यालय अकोले के हिन्दी विभाग प्रमुख डॉ.साहेबराव गायकवाड़

Dr. S. S. Gaikwad (Agasti College, Akole) Guiding the students