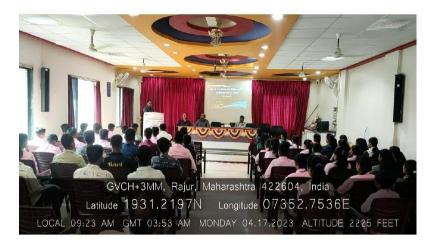

Fitel/MOV/20/2023

FG-13/04/2023

प्रति,

मा. प्रा. डॉ. एस. एस. गायकवाड हिंदी विभाग प्रमुख , अगस्ति कला, वाणिज्य व दादासाहेब रुपवते विज्ञान महाविद्यालय अकोले, जि. अहमदनगर

विषय- आंतरमहाविद्यालयीन सामंजस्य करारांतर्गत व्याख्यानांस उपस्थित राहणेबाबत...

#### महोदय,

वरील विषयानुसार आंतरमहाविद्यालयीन सामंजस्य करारांतर्गत (MOU) आपण शनिवार दिनांक १५/०४/२०२३ रोजी आमच्या महाविद्यालयात 'हिंदी विषयातील रोजगाराच्या संधी' या विषयावर व्याख्यानास उपस्थित राहण्याचे मान्य केले त्याबद्दल आम्ही आपले आभारी आहोत. तरी आपण शनिवार दिनांक १५/०४/२०२३ रोजी सकाळी ९.०० वा. महाविद्यालयात उपस्थित राहून आमच्या विद्यार्थ्याना मार्गदर्शन करावे ही विनंती.

3712 201 MOU/26/2023

दि.15/04/2023

सेवा में, प्रा.डॉ.साहेबराव गायकवाड़ हिन्दी विभाग प्रमुख, अगस्ति कला, वाणिज्य तथा दादासाहेब रूपवते विज्ञान महाविद्यालय, अकोले महोदय,

हमारे अँड्. मनोहरराव नानासाहेब देशमुख महाविद्यालय और अगस्ती महाविद्यालय, अकोले के बीच हुए शैक्षिक सामंजस्य अनुबंध (MOU) के तहत आपने आज शनिवार दि. दि.15/04/2023 को सुबह 9.00 बजे "हिन्दी और रोजगार" इस विषय पर विशेष व्याख्यान दिया, जिससे हमारे छात्र लाभान्वित हुए। आप समय निकालकर हमारे महाविद्यालय में उपस्थित रहें इसलिए आपके प्रति आभार प्रकट करते हुए भविष्य में भी इसी तरह के सहयोग की कामना रखते हैं। सधन्यवाद..

## कार्यवृत्त

दिनांक - 15/04/2023

आज दिनांक 15/04/2023 को सुबह 9.00 बजे अगस्ति कला, वाणिज्य एवं दादासाहेब रूपवते विज्ञान महाविद्यालय के हिन्दी विभाग प्रमुख प्रा. डॉ. साह्रेबराव गाइकवाड़ का 'हिन्दी और रोजगार' विषय पर विशेष व्याख्यान का आयोजन किया गया। इस व्याख्यान के लिए प्रथम वर्ष कला तथा प्रथम वर्ष वाणिज्य के हिन्दी विभाग के छात्र उपस्थित थे।

व्याख्यान आरंभ होने से पहले व्याख्यान का उद्देश तथा अतिथि का परिचय महाविद्यालय के हिन्दी विभाग प्रमुख प्रा. डॉ.भरत शेणकर ने किया। स्वागत प्रा. बबन थोरात ने किया।

प्रस्तुत विशेष व्याख्यान में प्रा. गायकवाड ने हिन्दी भाषा का महत्त्व समझाते हुए आज के संदर्भ में हिन्दी की की उपयोगिता पर बल दिया। हिन्दी हमारे रोजगार की प्रमुख भाषा बन सकती है। हमें प्रयास करना होगा। विज्ञान और तकनीकी के आज के इस युग में हिन्दी कितनी महत्त्वपूर्ण भाषा बन रही इसका उल्लेख भी सर ने अपने व्याख्यान में किया। समालोचक, अनुवादक, दुभाषिया, रेडियो तथा दूरदर्शन तथा स्वतंत्र लेखन के लिए हिन्दी उपयुक्त भाषा हैं इसे हमें समझना होगा। सोशल मीडिया के इस युग में हिन्दी भाषा का सर्वत्र प्रयोग ह रहा हैं इस स्थिति में हिन्दी आज रोजगार की प्रमुख भाषा बन चुकी है ऐसा प्रतिपादन डॉ. साहेबराव गायकवाड ने किया। व्याख्यान का आभार प्रदर्शन प्रथम वर्ष वाणिज्य की छात्रा कु. माचरेकर संजना ने किया।