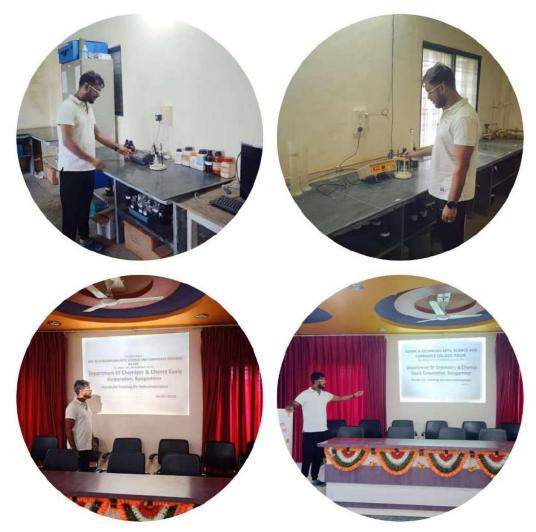

Re/Bact /34A/2021

To,

Mr.Sameer Modi Chemo Equip Corporation, sakar Plaza Nashik-Pune Highway, Sangamner-422605, Dist- Ahmednagar

Subject- hands on training on instrumentation.....

Respected Sir,

As per above cited subject, we would like to invite you to give practical instrumentation training to our M.Sc-I & T.Y.B.Sc chemistry Students on 10 / 07 / 2021 at 10:00am in the morning

## Hands On Training On Instrumentation Programme Schedule

Session-I (10:00-12:30 PM )

Date-10/07/2021

> Introduction of Function

> Introduction of Guest

Felicitation of Guest

Guidance of Guests

Presidential Speech

Session-II (1:30-04:30 PM )

> Practicals

> Vote of Thanks

PRINCIPAL

PRINCIPAL ADV.M.N.DESHMUKH ARTS, SCIENCE & COMMERCE COLLEGE, RAJUR, TAL-AKCI & DIST-AHMEDNAGAR-422 604 (M S.) Satyaniketan's Adv. M. N. Deshmukh Arts, Science and Commerce College Rajur, Tal. Akole, Dist. Ahmednagar, PIN- 422604 Department of Chemistry and Chemo Equip Corporation, Sangamner

## Hands on Training on Instrumentation