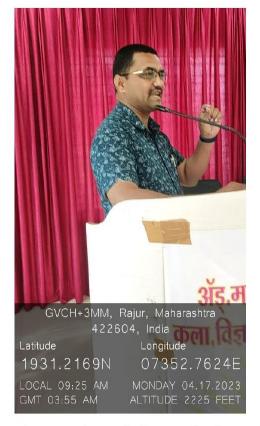

फोटो – MOU अंतर्गत व्याख्यान देताना अतिथी मा. प्रा. डॉ. सुरिंदर वावळे आणि उपस्थित प्राचार्य बी. वाय. देशमुख, प्रा. डॉ. पी. टी. करंडे, प्रा. एस. बी. शिंदे

फोटो – MOU अंतर्गत व्याख्यान देताना अतिथी मा. प्रा. डॉ. सुरिंदर वावळे आणि उपस्थित प्राचार्य बी. वाय. देशमुख, प्रा. डॉ. पी. टी. करंडे, प्रा. एस. बी. शिंदे