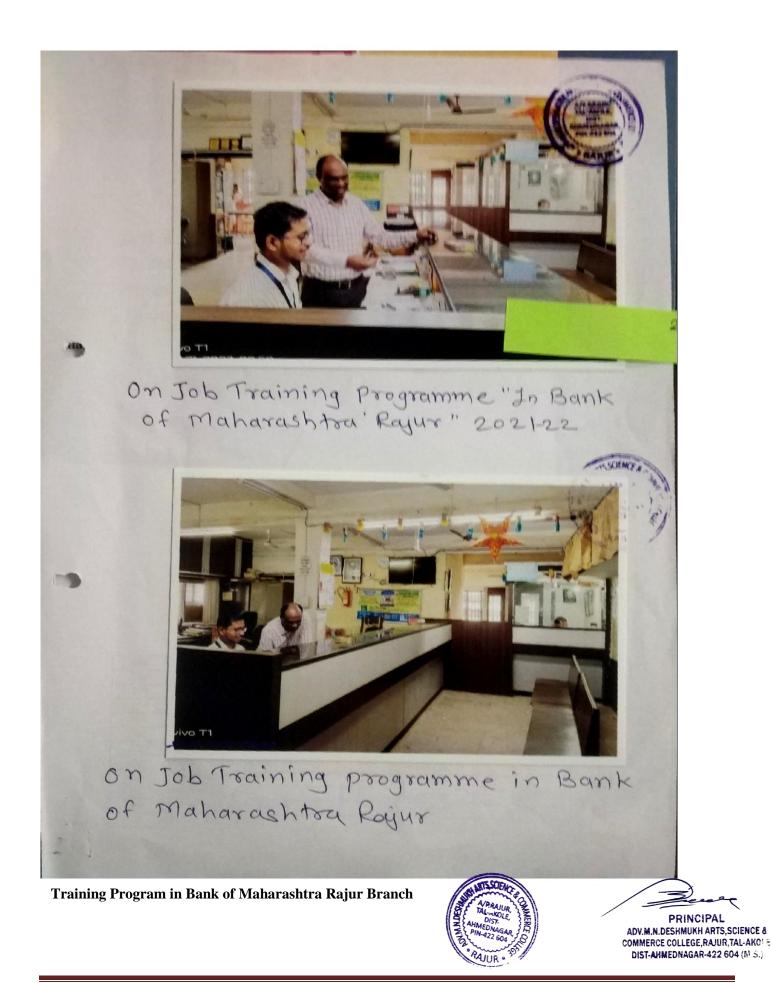

-

PRINCIPAL ADV.M.N.DESHMUKH ARTS,SCIENCE & COMMERCE COLLEGE,RAJUR,TAL-AKO! 5 DIST-AHMEDNAGAR-422 604 (M S.)

Students taking training in Sahyadri Agro pvt ltd

**AJUR** 