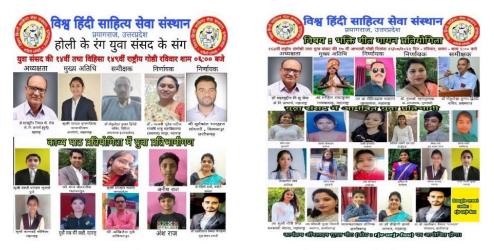

#### Flayer and screenshots of program

विश्व हिन्दी साहित्य सेवा संस्थान, प्रयागराज तथा अँड्. मनोहरराव नानासाहेब देशमुख महाविद्यालय, राजूर के बीच हुये आंतरसांमजस्य अनुबंध (MOU) के तहत युवा संसद की 14 वीं और ' भक्ति गीतगायन प्रतियोगिता' में महाविद्यालय के छात्रों का ऑनलाइन कार्यक्रम में सहभाग

विश्व हिन्दी साहित्य सेवा संस्थान, प्रयागराज तथा अँड्. मनोहरराव नानासाहेब देशमुख महाविद्यालय, राजूर के बीच हुये आंतरसांमजस्य अनुबंध (MOU) के तहत संस्थान के महाराष्ट्र प्रभारी डॉ. भरत शेणकर का हिन्दी साहित्य का इतिहास में ऑनलाइन सहभाग।