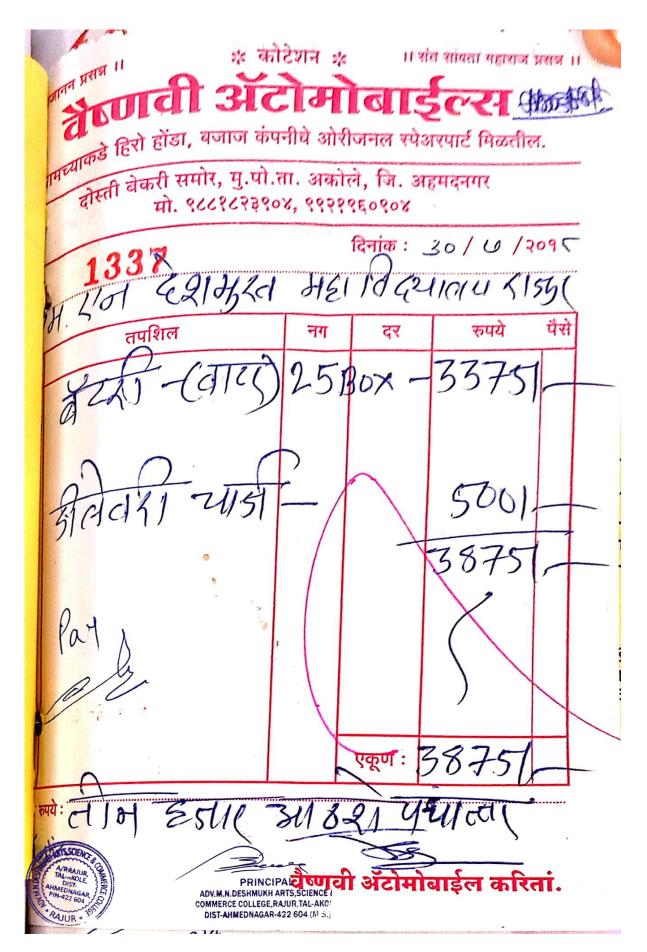

# **Summary**

| Sr.No     | Bill.<br>No | Date       | Particular                                       | Amount  |  |  |  |  |  |
|-----------|-------------|------------|--------------------------------------------------|---------|--|--|--|--|--|
| 2022-2023 |             |            |                                                  |         |  |  |  |  |  |
| 1         | 633         | 27/03/2023 | Seeds & Fertilizers                              | 21922/- |  |  |  |  |  |
| 2         | 01          | 20/03/2023 | Campus Cleaning Wages                            | 300/-   |  |  |  |  |  |
| 3         | 02          | 13/03/2023 | Campus Cleaning Wages                            | 3500/-  |  |  |  |  |  |
| 4         | 03          | 06/03/2023 | Campus Cleaning Wages                            | 2800/-  |  |  |  |  |  |
| 5         | C390        | 22/02/2023 | Water Purification & Maintenance (Swimming Tank) | 92630/- |  |  |  |  |  |
|           |             |            | 2021-2022                                        |         |  |  |  |  |  |
| 6         | 01          | 21/08/2021 | Agriculture Ploughing                            | 11800/- |  |  |  |  |  |
| 7         | 63          | 21/09/2021 | Power Store Batteries                            | 20613/- |  |  |  |  |  |
| 8         | 91          | 17/02/2022 | Water Purification & Maintenance (Swimming Tank) | 88618/- |  |  |  |  |  |
|           |             |            | 2020-2021                                        |         |  |  |  |  |  |
| 9         | 358         | 06/03/2021 | Campus Cleaning Wages                            | 5600/-  |  |  |  |  |  |
| 10        | 74          | 06/11/2020 | Vegetable agriculture seeds                      | 5431/-  |  |  |  |  |  |
| 11        | 20206       | 27/08/2020 | Hand Sanitizer Machine                           | 15104/- |  |  |  |  |  |
| 12        | 024         | 22/12/2020 | Solar Battery Maintenance (Principal Residence)  | 5000/-  |  |  |  |  |  |
| 13        | 405         | 30/03/2021 | Vegetable agriculture Fertilizers and Pesticides | 10000/- |  |  |  |  |  |
|           |             |            | 2019-2020                                        |         |  |  |  |  |  |
| 14        | 36          | 18/06/2020 | Campus Cleaning Wages                            | 11050/- |  |  |  |  |  |
|           |             |            | 2018-2019                                        |         |  |  |  |  |  |
| 15        | 1337        | 30/07/2018 | Solar Battery Maintenance ( Ladies Hostel)       | 3875/-  |  |  |  |  |  |
| 16        | C0091       | 18/04/2019 | Water Purification & Maintenance (Swimming Tank) | 61360/- |  |  |  |  |  |
|           |             |            |                                                  |         |  |  |  |  |  |