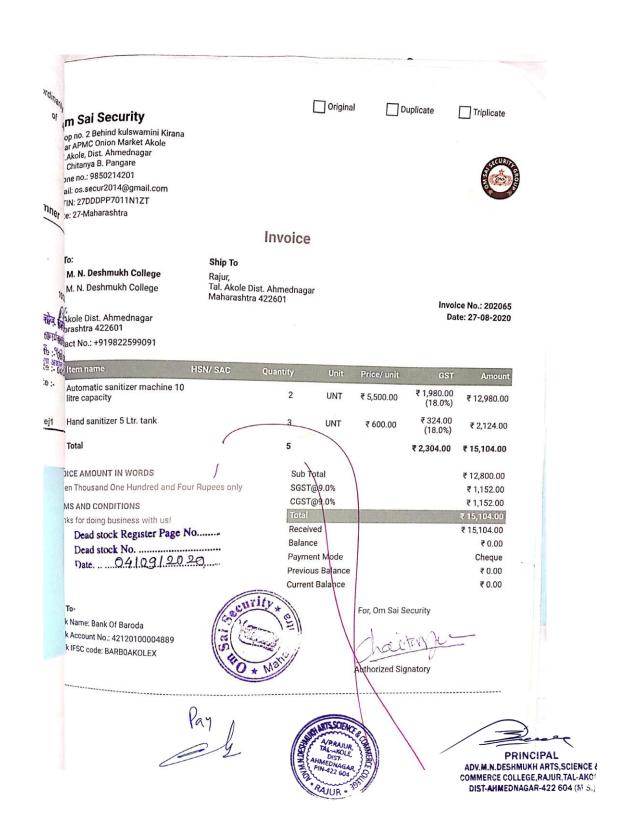

# **Summary**

| Sr.No     | Bill.<br>No | Date       | Particular                                       | Amount  |  |  |  |  |  |
|-----------|-------------|------------|--------------------------------------------------|---------|--|--|--|--|--|
| 2022-2023 |             |            |                                                  |         |  |  |  |  |  |
| 1         | 633         | 27/03/2023 | Seeds & Fertilizers                              | 21922/- |  |  |  |  |  |
| 2         | 01          | 20/03/2023 | Campus Cleaning Wages                            | 300/-   |  |  |  |  |  |
| 3         | 02          | 13/03/2023 | Campus Cleaning Wages                            | 3500/-  |  |  |  |  |  |
| 4         | 03          | 06/03/2023 | Campus Cleaning Wages                            | 2800/-  |  |  |  |  |  |
| 5         | C390        | 22/02/2023 | Water Purification & Maintenance (Swimming Tank) | 92630/- |  |  |  |  |  |
|           |             |            | 2021-2022                                        |         |  |  |  |  |  |
| 6         | 01          | 21/08/2021 | Agriculture Ploughing                            | 11800/- |  |  |  |  |  |
| 7         | 63          | 21/09/2021 | Power Store Batteries                            | 20613/- |  |  |  |  |  |
| 8         | 91          | 17/02/2022 | Water Purification & Maintenance (Swimming Tank) | 88618/- |  |  |  |  |  |
|           |             |            | 2020-2021                                        |         |  |  |  |  |  |
| 9         | 358         | 06/03/2021 | Campus Cleaning Wages                            | 5600/-  |  |  |  |  |  |
| 10        | 74          | 06/11/2020 | Vegetable agriculture seeds                      | 5431/-  |  |  |  |  |  |
| 11        | 20206       | 27/08/2020 | Hand Sanitizer Machine                           | 15104/- |  |  |  |  |  |
| 12        | 024         | 22/12/2020 | Solar Battery Maintenance (Principal Residence)  | 5000/-  |  |  |  |  |  |
| 13        | 405         | 30/03/2021 | Vegetable agriculture Fertilizers and Pesticides | 10000/- |  |  |  |  |  |
|           |             |            | 2019-2020                                        |         |  |  |  |  |  |
| 14        | 36          | 18/06/2020 | Campus Cleaning Wages                            | 11050/- |  |  |  |  |  |
|           |             |            | 2018-2019                                        |         |  |  |  |  |  |
| 15        | 1337        | 30/07/2018 | Solar Battery Maintenance ( Ladies Hostel)       | 3875/-  |  |  |  |  |  |
| 16        | C0091       | 18/04/2019 | Water Purification & Maintenance (Swimming Tank) | 61360/- |  |  |  |  |  |
|           |             |            |                                                  |         |  |  |  |  |  |